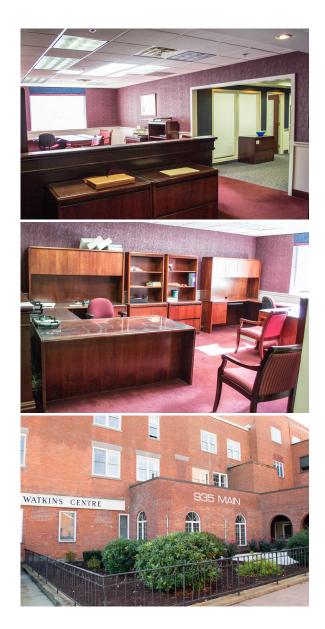

#### 1,295 SF OFFICE CONDO LOCATED IN THE FRONT OF THE BUILDING

Unit B-103 is a 1,295 square foot professional office condominium sold as-is. The furniture may be part of the sale. This condo is located on Level C in the front of the building.