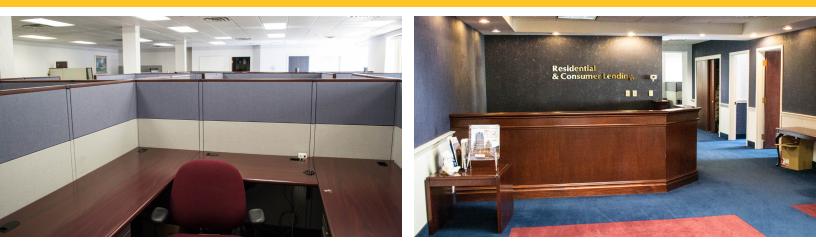

#### 1,295 SF OFFICE CONDO LOCATED IN THE FRONT OF THE BUILDING

Unit B-103 is a 1,295 square foot professional office condominium sold as-is. The furniture may be part of the sale. This condo is located on Level C in the front of the building.