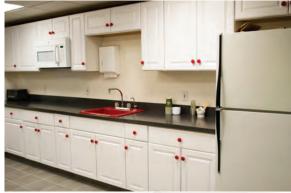

#### 2,846 SF OFFICE CONDO LOCATED IN THE REAR OF THE BUILDING

Unit A-1 is a 2,846 square foot professional office condominium sold as-is. The furniture may be part of the sale. This condo is located on Level H in the rear of the building.