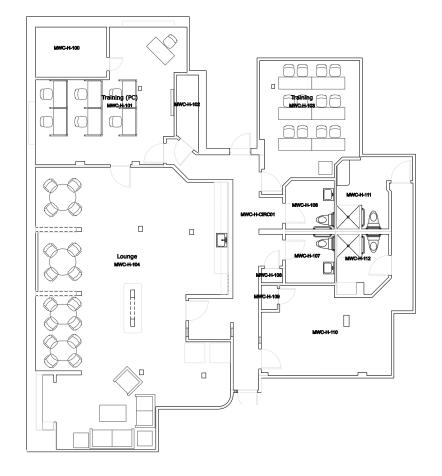

nklers: | Yes; Wet system                                                                                                                        |
| Zoning:     | CBD                                                                                                                                    |
| Parking:    | Ample parking; Adjacent to public parking lot                                                                                          |
| Directions: | From Hartford, take I-84 East to Exit 59 for I-384 East. Take Exit 3 and merge onto CT-83 N/Main Street. The property is on the right. |
| Sale Price: | \$167,900                                                                                                                              |







## FLOOR PLAN > Unit A-1 Level H



## > Contact Us

## **BOB PAGANI, SIOR**

860 616 4024 Direct 860 983 3949 Cell bob.pagani@colliers.com

## **RICH ABO**

860 616 4011 Direct 860 712 8605 Cell rich.abo@colliers.com