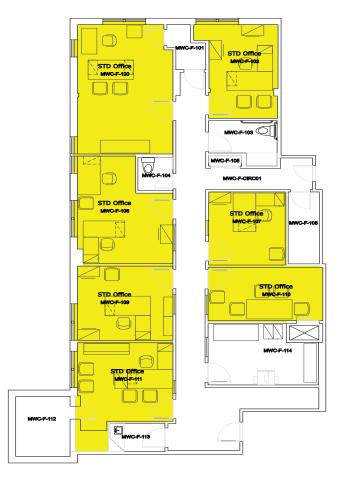

| Sprinklers: | Yes; Wet system                                                                                                                        |
| Zoning:     | CBD                                                                                                                                    |
| Parking:    | Ample parking; Adjacent to public parking lot                                                                                          |
| Directions: | From Hartford, take I-84 East to Exit 59 for I-384 East. Take Exit 3 and merge onto CT-83 N/Main Street. The property is on the right. |
| Sale Price: | \$116,000                                                                                                                              |

## FLOOR PLAN > Unit C-3 Level F









## > Contact Us

## **BOB PAGANI, SIOR**

860 616 4024 Direct 860 983 3949 Cell bob.pagani@colliers.com

#### **RICH ABO**

860 616 4011 Direct 860 712 8605 Cell rich.abo@colliers.com