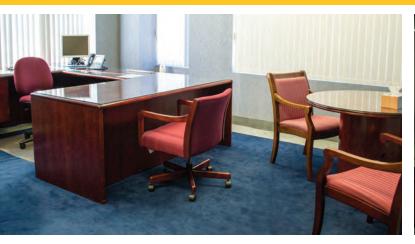

## 1,966 SF OFFICE CONDO LOCATED IN THE REAR OF THE BUILDING

Unit C-3 is a 1,966 square foot professional office condominium sold as-is. The furniture may be part of the sale. This condo is located on Level F in the rear of the building.