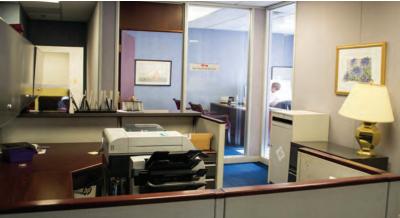

## 1,966 SF OFFICE CONDO LOCATED IN THE REAR OF THE BUILDING

Unit C-3 is a 1,966 square foot professional office condominium sold as-is. The furniture may be part of the sale. This condo is located on Level F in the rear of the building.