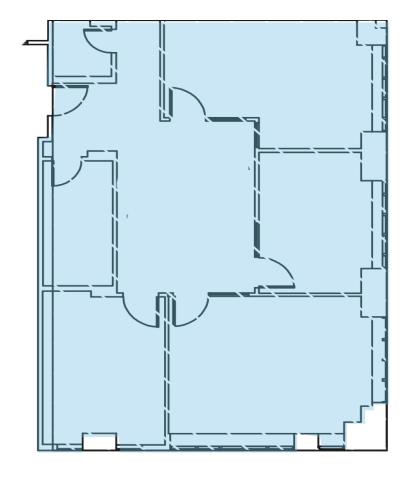

Sprinklers: | Yes; Wet system                                                                                                                        |
| Zoning:     | CBD                                                                                                                                    |
| Parking:    | Ample parking; Adjacent to public parking lot                                                                                          |
| Directions: | From Hartford, take I-84 East to Exit 59 for I-384 East. Take Exit 3 and merge onto CT-83 N/Main Street. The property is on the right. |
| Sale Price: | \$66,500                                                                                                                               |

## FLOOR PLAN > Unit B-106 Level C









## > Contact Us

## **BOB PAGANI, SIOR**

860 616 4024 Direct 860 983 3949 Cell bob.pagani@colliers.com

#### **RICH ABO**

860 616 4011 Direct 860 712 8605 Cell rich.abo@colliers.com