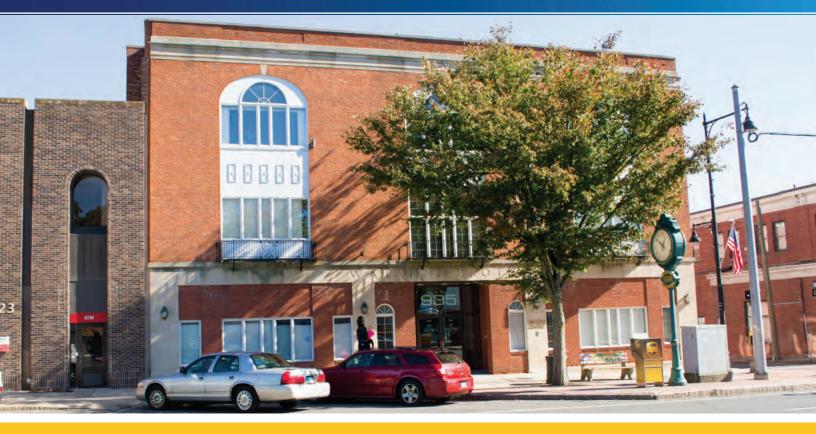

# 935 Main Street, Unit B-106

MANCHESTER, CT 06040

#### 1,127 SF OFFICE CONDO LOCATED IN THE FRONT OF THE BUILDING

Unit B-106 is a 1,127 square foot professional office condominium sold as-is. The furniture may be part of the sale. This condo is located on Level C in the front of the building.

### FOR SALE > Unit B-106 Level C

| Address:    | 935 Main Street, Manchester, CT 06040                                                                                                  |
|-------------|----------------------------------------------------------------------------------------------------------------------------------------|
| Total SF:   | 1,127; Units B103-B106 can be combined to total 4,916 SF.                                                                              |
| Level:      | С                                                                                                                                      |
| Year Built: | 1921                                                                                                                                   |
| HVAC/Heat:  | Central A/C & Gas-Forced Air Heat                                                                                                      |
| Sprinklers: | Yes; Wet system                                                                                                                        |
| Zoning:     | CBD                                                                                                                                    |
| Parking:    | Ample parking; Adjacent to public parking lot                                                                                          |
| Directions: | From Hartford, take I-84 East to Exit 59 for I-384 East. Take Exit 3 and merge onto CT-83 N/Main Street. The property is on the right. |
| Sale Price: | \$66,500                                                                                                                               |