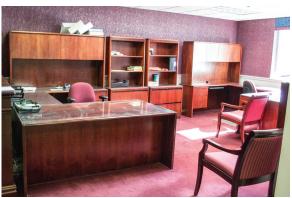

#### 1,127 SF OFFICE CONDO LOCATED IN THE FRONT OF THE BUILDING

Unit B-106 is a 1,127 square foot professional office condominium sold as-is. The furniture may be part of the sale. This condo is located on Level C in the front of the building.