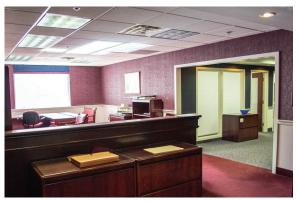

#### 1,127 SF OFFICE CONDO LOCATED IN THE FRONT OF THE BUILDING

Unit B-106 is a 1,127 square foot professional office condominium sold as-is. The furniture may be part of the sale. This condo is located on Level C in the front of the building.