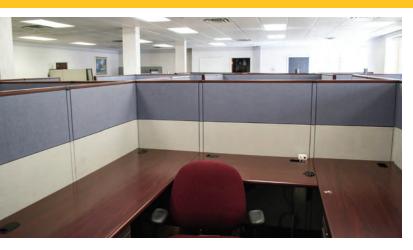

#### 1,469 SF OFFICE CONDO LOCATED IN THE FRONT OF THE BUILDING

Unit B-104 is a 1,469 square foot professional office condominium sold as-is. The furniture may be part of the sale. This condo is located on Level C in the front of the building.