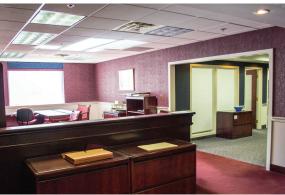

#### 1,469 SF OFFICE CONDO LOCATED IN THE FRONT OF THE BUILDING

Unit B-104 is a 1,469 square foot professional office condominium sold as-is. The furniture may be part of the sale. This condo is located on Level C in the front of the building.