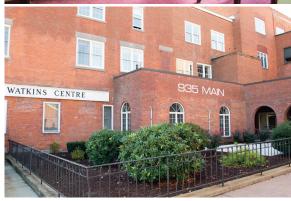

# 935 Main Street, Unit B-104

MANCHESTER, CT 06040

### FOR SALE > Unit B-104 Level C

| Address:    | 935 Main Street, Manchester, CT 06040                                                                                                  |
|-------------|----------------------------------------------------------------------------------------------------------------------------------------|
| Total SF:   | 1,469; Units B103-B106 can be combined to total 4,916 SF.                                                                              |
| Level:      | С                                                                                                                                      |
| Year Built: | 1921                                                                                                                                   |
| HVAC/Heat:  | Central A/C & Gas-Forced Air Heat                                                                                                      |
| Sprinklers: | Yes; Wet system                                                                                                                        |
| Zoning:     | CBD                                                                                                                                    |
| Parking:    | Ample parking; Adjacent to public parking lot                                                                                          |
| Directions: | From Hartford, take I-84 East to Exit 59 for I-384 East. Take Exit 3 and merge onto CT-83 N/Main Street. The property is on the right. |
| Sale Price: | \$86,700                                                                                                                               |