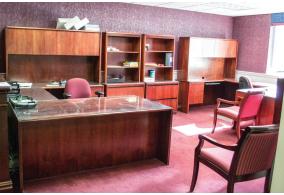

#### 1,469 SF OFFICE CONDO LOCATED IN THE FRONT OF THE BUILDING

Unit B-104 is a 1,469 square foot professional office condominium sold as-is. The furniture may be part of the sale. This condo is located on Level C in the front of the building.