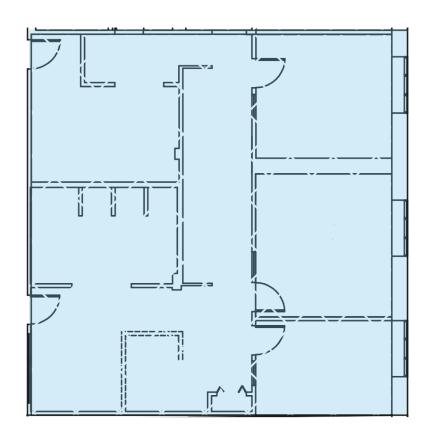

prinklers: | Yes; Wet system                                                                                                                        |
| Zoning:     | CBD                                                                                                                                    |
| Parking:    | Ample parking; Adjacent to public parking lot                                                                                          |
| Directions: | From Hartford, take I-84 East to Exit 59 for I-384 East. Take Exit 3 and merge onto CT-83 N/Main Street. The property is on the right. |
| Sale Price: | \$86,700                                                                                                                               |

### FLOOR PLAN > Unit B-104 Level C









## > Contact Us

## **BOB PAGANI, SIOR**

860 616 4024 Direct 860 983 3949 Cell

bob.pagani@colliers.com

#### **RICH ABO**

860 616 4011 Direct 860 712 8605 Cell rich.abo@colliers.com