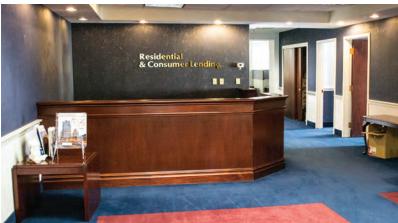

#### 1,469 SF OFFICE CONDO LOCATED IN THE FRONT OF THE BUILDING

Unit B-104 is a 1,469 square foot professional office condominium sold as-is. The furniture may be part of the sale. This condo is located on Level C in the front of the building.