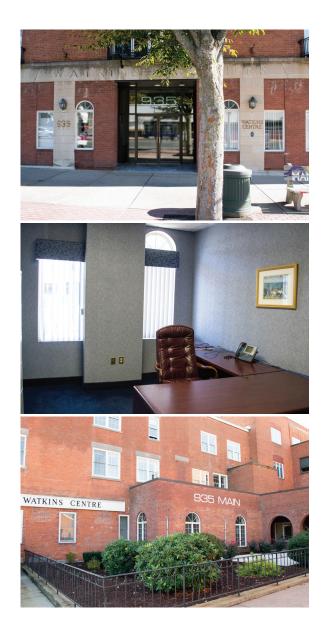

# 935 Main Street, Unit D-2

#### MANCHESTER, CT 06040

#### 1,906 SF OFFICE CONDO LOCATED IN THE REAR OF THE BUILDING

Unit D-2 is a 1,906 square foot professional office condominium sold as-is. The furniture may be part of the sale. This condo is located on Level E in the rear of the building.