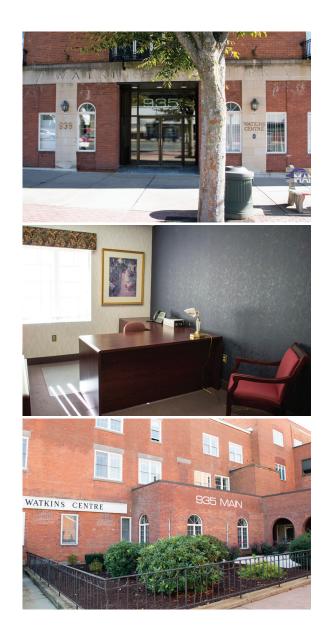

# 935 Main Street, Unit C-103

MANCHESTER, CT 06040

4,514 SF OFFICE CONDO LOCATED IN THE FRONT OF THE BUILDING

Unit C-103 is an 4,514 square foot professional office condominium sold as-is. The furniture may be part of the sale. This condo is located on Level B in the front of the building.