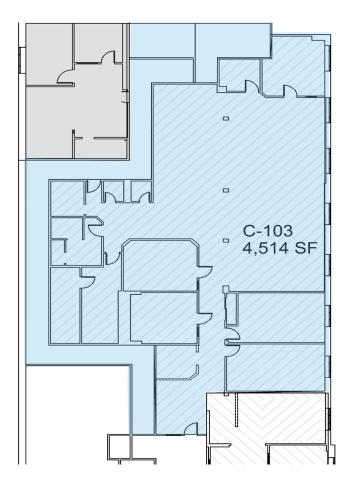

|
| Zoning:     | CBD                                                                                                                                             |
| Parking:    | Ample parking; Adjacent to public parking lot                                                                                                   |
| Directions: | From Hartford, take I-84 East to Exit 59<br>for I-384 East. Take Exit 3 and merge onto<br>CT-83 N/Main Street. The property is on<br>the right. |
| Sale Price: | \$266,300                                                                                                                                       |

### FLOOR PLAN > Unit C-103 Level B





#### > Contact Us

BOB PAGANI, SIOR 860 616 4024 Direct 860 983 3949 Cell bob.pagani@colliers.com

#### **RICH ABO**

860 616 4011 Direct 860 712 8605 Cell rich.abo@colliers.com