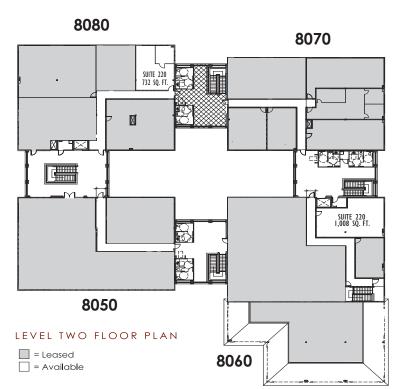

## Level Two Availables \$1.65 Per Sq. Ft./Month, NNN

8060 Santa Teresa Boulevard • Suite 220 - 1,008 Square Feet - Open Space

8080 Santa Teresa Boulevard

- Suite 220 732 Square Feet
  - One Private Office

\* All Sizes Include Approximately 10.9% Load Factor

## Drawings Not Exact/Not to Scale

The information furnished has been obtained from sources we deem reliable and is submitted subject to errors, omissions and changes. Although Colliers International has no reason to doubt its accuracy, we do not guarantee it. All information should be verified by the recipient prior to lease, purchase, exchange, or execution of legal documents. © 2016 Colliers International