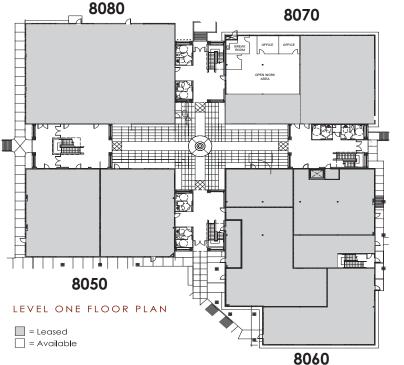

## Level One Availables \$1.75 Per Sq. Ft./Month, NNN

8070 Santa Teresa Boulevard

- Suite 110 2,027 Square Feet
  - Open Work Area
  - Two Private Offices
  - Lunchroom

## Level Two Availables \$1.65 Per Sq. Ft./Month, NNN

8060 Santa Teresa Boulevard • Suite 220 - 1,008 Square Feet - Open Space

8080 Santa Teresa Boulevard

- Suite 220 732 Square Feet
  - One Private Office

\* All Sizes Include Approximately 10.9% Load Factor