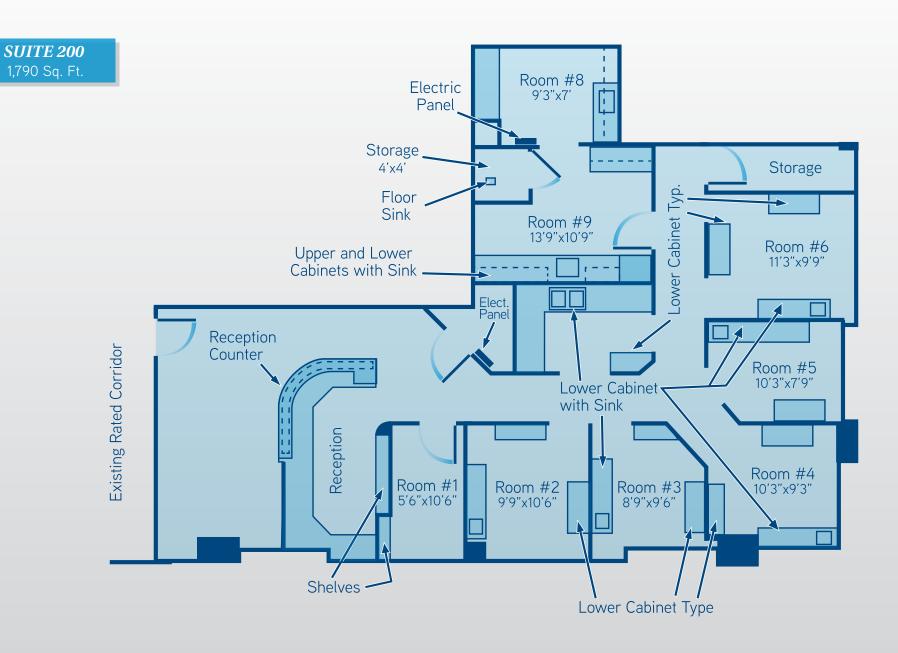

| Suites Available: |               |
|-------------------|---------------|
| Suite 200         | 1,790 Sq. Ft. |
| Suite 250         | 1,267 Sq. Ft. |
| Suite 340         | 1,605 Sq. Ft. |

This publication is the copyrighted property of Colliers International and /or its licensor(s). 2010. All rights reserved.

**SUITE 250** 1,267 Sq. Ft.

**Existing Rated Corridor** 

**SUITE 340** 1,605 Sq. Ft.