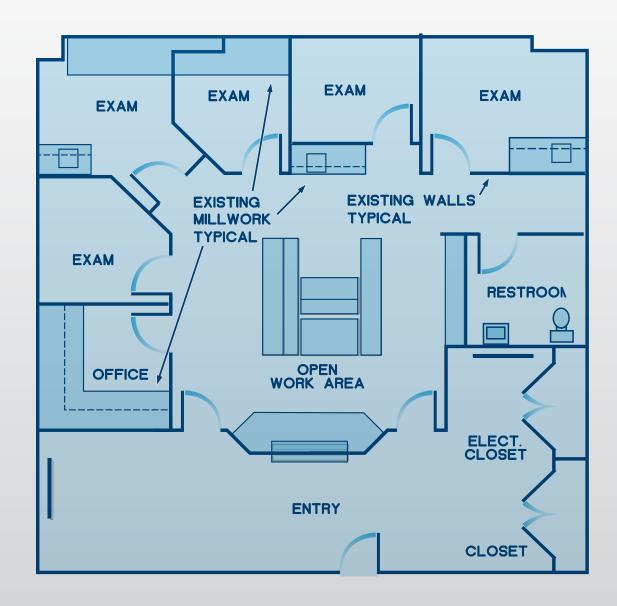

This publication is the copyrighted property of Colliers International and /or its licensor(s). 2010. All rights reserved.

**SUITE 250** 1,267 Sq. Ft.

**Existing Rated Corridor** 

**SUITE 340** 1,605 Sq. Ft.