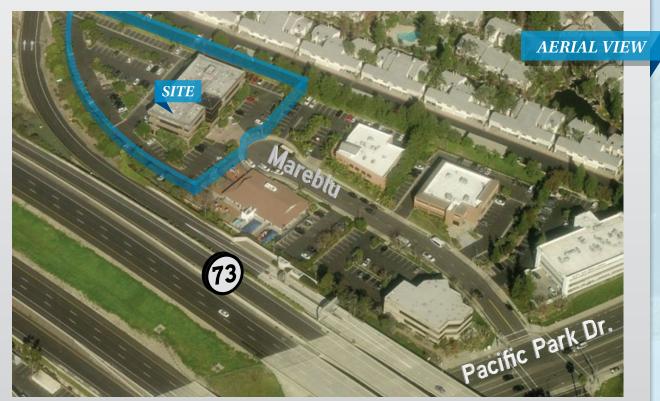

### **LOCATION**

15 Mareblu is situated within a small submarket of medical buildings located in the cities of Aliso Viejo & Laguna Hills.

15 Mareblu is a three story, 33,731 SF multitenant medical office building accessible (and visible) from the 73 toll road via La Paz Road and Oso Parkway exits.