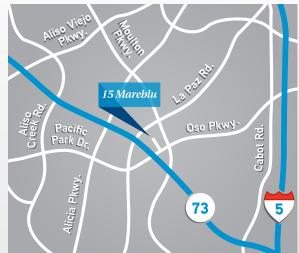

### **LOCATION**

15 Mareblu is situated within a small submarket of medical buildings located in the cities of Aliso Viejo & Laguna Hills.

15 Mareblu is a three story, 33,731 SF multitenant medical office building accessible (and visible) from the 73 toll road via La Paz Road and Oso Parkway exits.