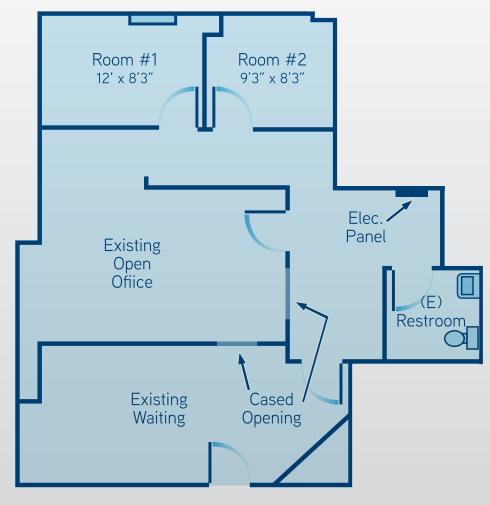

This publication is the copyrighted property of Colliers International and /or its licensor(s). 2010. All rights reserved.

**SUITE 250** 1,267 Sq. Ft.

**Existing Rated Corridor** 

**SUITE 340** 1,605 Sq. Ft.