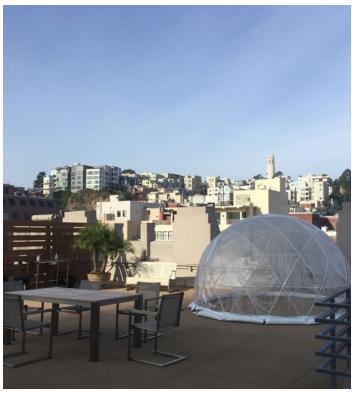

> Roof deck with excellent views

> Smart access building system

## Available Roof Deck