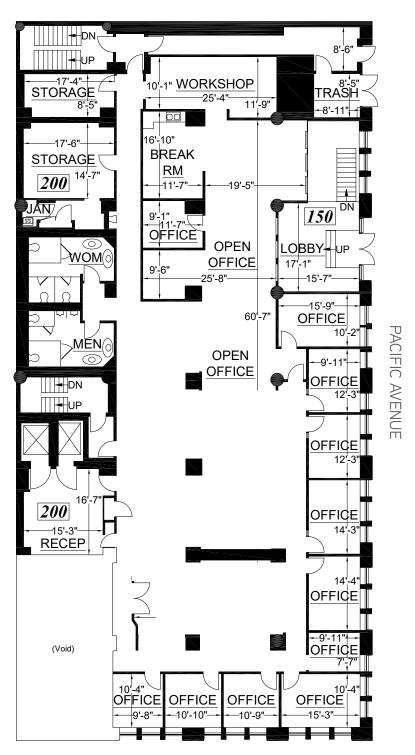

### **Available Now**

> Suite 400: +/- 4,695 RSF Starting Rate: \$65/RSF/Year, NUJ

> Suite 300: +/- 4,675 RSF Starting Rate: \$65/RSF/Year, NUJ

> Suite 200: +/- 7,811 RSF Starting Rate: \$58/RSF/Year, NUJ