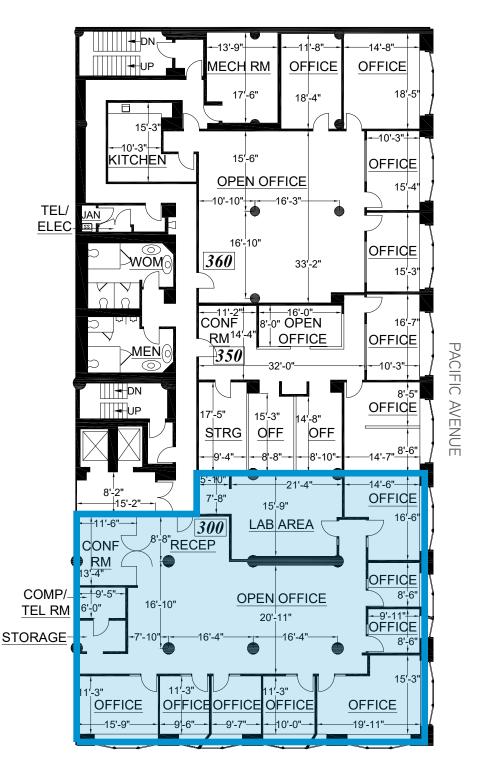

## Suite 300

Approximately

4,675 RSF

JOHN JENSEN Executive Vice President 415 867 1178 john.jensen@colliers.com

YANG CHEN 陈洋 Vice President 415 288 7836 yang.chen@colliers.com

### Suite 300

Approximately

### 4,675 RSF

- > High, exposed ceilings
- > 8 private offices
- > 2 conference rooms
- > Large open area
- > Excellent natural light
- > Available now

SANSOME STREET

Executive Vice President 415 867 1178 john.jensen@colliers.com