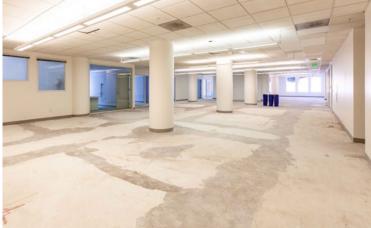

## Suite 200

Approximately 7,811 RSF

### Suite 200

Approximately

### 7,811 RSF

- > Full floor opportunity
- > 10 Private offices
- > Private restrooms
- > Large open area
- > Available now

SANSOME STREET