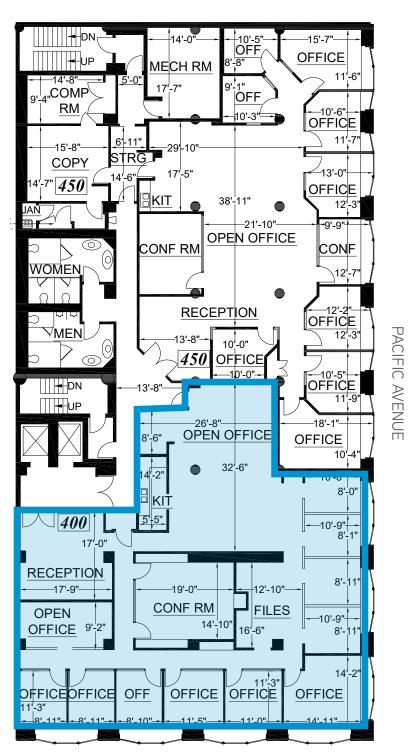

### Suite 400

Approximately

### 4,695 RSF

- > High, exposed ceilings
- > 6 private offices
- > 2 conference rooms
- > Large open area
- > Excellent natural light
- > Available July 2018

SANSOME STREET