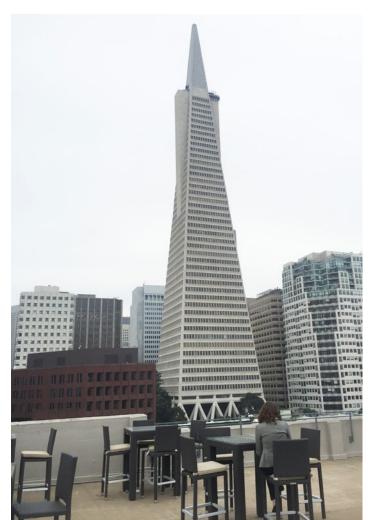

> Roof deck with excellent views

> Smart access building system

## Available Roof Deck