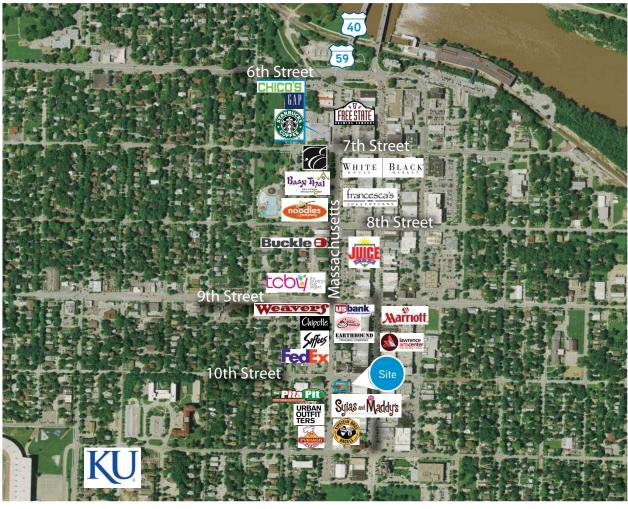

PPORTUNITY > RETAIL SPACE

# 1000-1008 Massachusetts



LAWRENCE, KANSAS



## **Property Description**

This property is a one-story, multi-tenant building with 125' of prime Massachusetts Street frontage. Ideally situated on the corner of 10th and Massachusetts Streets, near a 500+ car parking garage, the site offers excellent access and visibility for both vehicle and pedestrian traffic at a signaled intersection. The building has potential for 18' to 20' ceiling heights. This is a rare investment opportunity in Downtown Lawrence with the building nearly 100% leased.

## Property Highlights

> Lot size: 14,625 SF

> Building size: 14,113 SF

> Originally built in 1920, with various major renovations

> Zoning: CD - Downtown Commercial

> Sale price: \$1,900,000

#### Downtown Aerial







### Current Floor Plan & Renovation History

> Laugh Out Loud:

1994 remodel included:

New HVAC, electrical and plumbing, and interior Fireproofed exposed metal 50' and 75' girders

> 1008 Massachusetts:

2000 remodel included:

New HVAC, electrical and plumbing, and interior

> Army Recruiting Office:

2011 remodel included:

New HVAC, electrical and plumbing, and interior

Additional investment information available upon completion of Non-Disclosure Agreement.

Please contact our office for more details

+1 785 865 5100