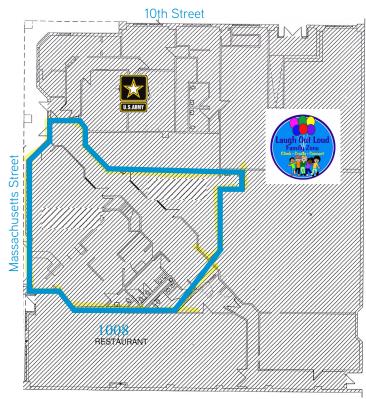

### Current Floor Plan & Renovation History

> Laugh Out Loud:

1994 remodel included:

New HVAC, electrical and plumbing, and interior Fireproofed exposed metal 50' and 75' girders

> 1008 Massachusetts:

2000 remodel included:

New HVAC, electrical and plumbing, and interior

> Army Recruiting Office:

2011 remodel included:

New HVAC, electrical and plumbing, and interior

Additional investment information available upon completion of Non-Disclosure Agreement.