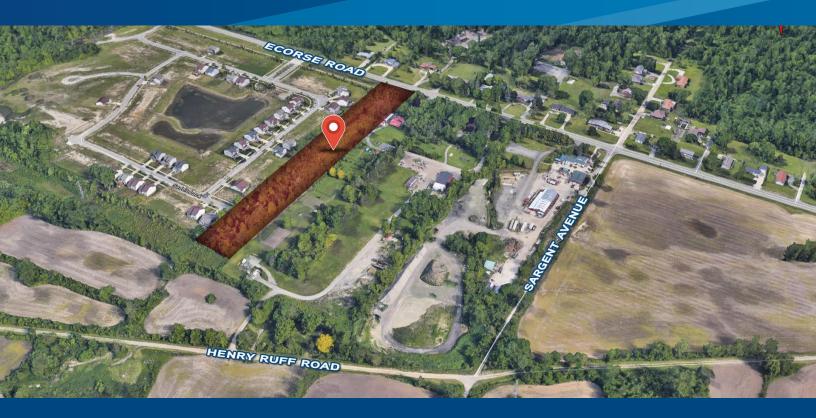

### 3.9 ACRES NEXT TO THE PRESERVES

ECORSE ROAD | ROMULUS, MI

#### > PROPERTY HIGHLIGHTS

- 3.9 Acres Vacant Land For Sale at \$165,000.00
- Lot Dimensions 133 x 1,277
- Less Than a Mile to I-94
- Water and Electric Onsite
- Zoned RC Regional Center Which Allows For Hotels, Restaurants, Multi-Family, Car Rental and Parking Facilities

www.colliers.com

County: Wayne

Crossroads: SE Corner at Sargent Avenue

Parcel #: 80-033-99-0010-000

- 3.9 Acres Vacant Land

- Lot Dimensions 133 x 1,277

- Less Than a Mile to I-94

- Water and Electric Onsite

- Zoned RC - Regional Center Which Allows For Hotels, Restaurants, Multi-Family, Car Rental and Parking Facilities