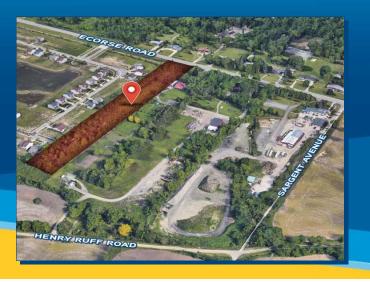

### 3.9 ACRES NEXT TO THE PRESERVES

ECORSE ROAD | ROMULUS, MI

#### > PROPERTY HIGHLIGHTS

- 3.9 Acres Vacant Land For Sale at \$165,000.00
- Lot Dimensions 133 x 1,277
- Less Than a Mile to I-94
- Water and Electric Onsite
- Zoned RC Regional Center Which Allows For Hotels, Restaurants, Multi-Family, Car Rental and Parking Facilities