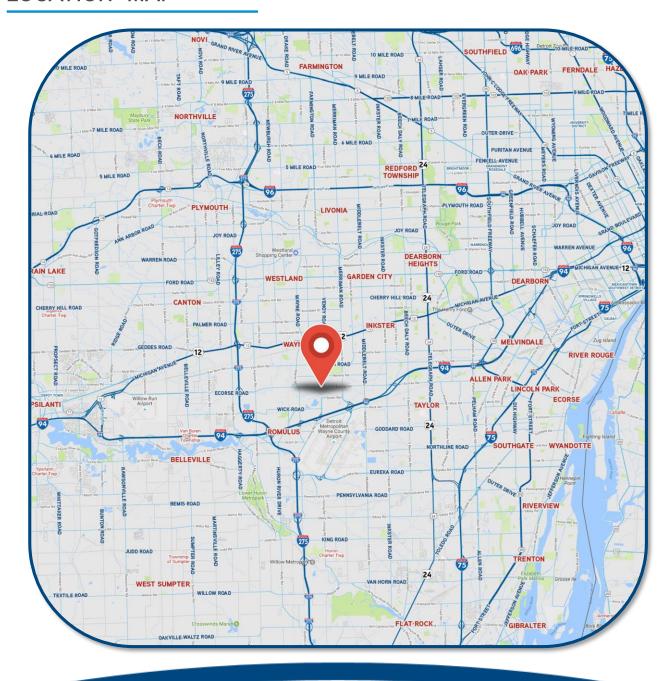

FOR SALE > LAND

### 3.9 ACRES NEXT TO THE PRESERVES



ECORSE ROAD | ROMULUS, MI



### TWO MILES TO DETROIT METROPOLITAN AIRPORT

#### > PROPERTY HIGHLIGHTS

- 3.9 Acres Vacant Land For Sale at \$165,000.00
- Lot Dimensions 133 x 1,277
- Less Than a Mile to I-94
- Water and Electric Onsite
- Zoned RC Regional Center Which Allows For Hotels, Restaurants, Multi-Family, Car Rental and Parking Facilities

# COLLIERS INTERNATIONAL 2 Corporate Drive | Suite 300

Southfield, Michigan 48076

### For More Information Call:

#### **SHERIDAN BURTON**

PHONE 248 540 1000 EXT 1852 sheridan.burton@colliers.com



colliers.com/detroit









### 3.9 ACRES NEXT TO THE PRESERVES



ECORSE ROAD | ROMULUS, MI

### > LOCATION MAP





# 3.9 ACRES NEXT TO THE PRESERVES



ECORSE ROAD | ROMULUS, MI

### > AERIAL MAP





### Land Availability

For Sale

3.9 Acres Next To The Preserves



Romulus, MI 48174

Sale Price: \$165,000 Cash

Sale Price /Acre: \$42,307

Sale Price /SF:

Acreage- Min.: 3.90
Acreage- Max.: 3.90
Dimensions: 133 x 1,277
Zoning: RC-Regional Center

Possible Use: Many

**Utilities:** Water and Electric **Property Taxes:** \$1,979 (2016)

#### For more information, contact:



(74A830= DAC>=

B74A&O=XIDAC>=@colliers.com

(248) 540-1000

2 Corporate Drive, Suite 300 Southfield, MI 48076 248 540 1000 400 E. Washington St. Ann Arbor, MI 48104 734 994 3100

www.colliers.com



County: Wayne

Crossroads: SE Corner at Sargent Avenue

Parcel #: 80-033-99-0010-000

- 3.9 Acres Vacant Land

- Lot Dimensions 1