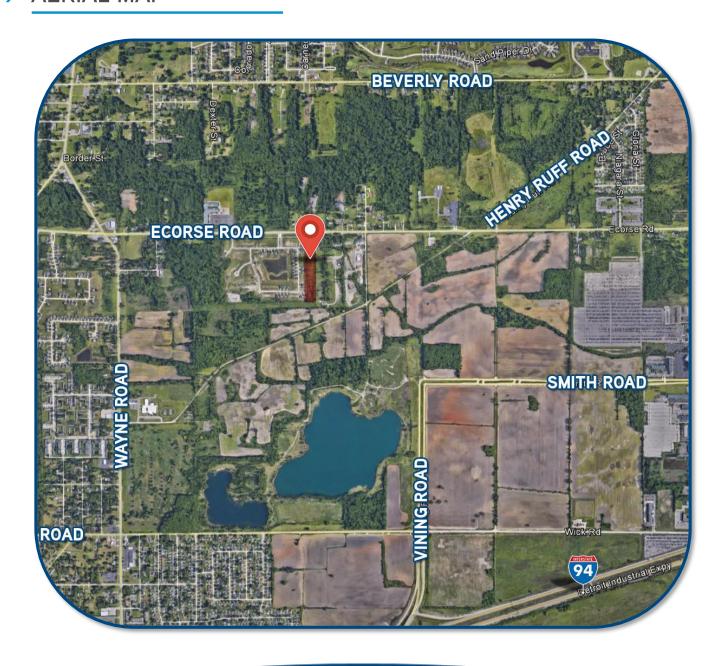

LAND

### 3.9 ACRES NEXT TO THE PRESERVES



ECORSE ROAD | ROMULUS, MI



### TWO MILES TO DETROIT METROPOLITAN AIRPORT

#### > PROPERTY HIGHLIGHTS

- 3.9 Acres Vacant Land For Sale at \$165,000.00
- Lot Dimensions 133 x 1,277
- Less Than a Mile to I-94
- Water and Electric Onsite
- Zoned RC Regional Center Which Allows For Hotels, Restaurants, Multi-Family, Car Rental and Parking Facilities

# COLLIERS INTERNATIONAL 2 Corporate Drive | Suite 300

Southfield, Michigan 48076

### For More Information Call:

#### **SHERIDAN BURTON**

PHONE 248 540 1000 EXT 1852 sheridan.burton@colliers.com



colliers.com/detroit









### 3.9 ACRES NEXT TO THE PRESERVES



ECORSE ROAD | ROMULUS, MI

### > LOCATION MAP





# 3.9 ACRES NEXT TO THE PRESERVES



ECORSE ROAD | ROMULUS, MI

### > AERIAL MAP





### Land Availability

For Sale

3.9 Acres Next To The Preserves



Romulus, MI 48174

Sale Price: \$165,000 Cash

Sale Price /Acre: \$42,307

Sale Price /SF:

Acreage- Min.: 3.90
Acreage- Max.: 3.90
Dimensions: 133 x 1,277
Zoning: RC-Regional Center

Possible Use: Many

**Utilities:** Water and Electric **Property Taxes:** \$1,979 (2016)

#### For more information, contact:



(74A830= DAC>=

B74A&O=XIDAC>=@colliers.com

(248) 540-1000

2 Corporate Drive, Suite 300 Southfield, MI 48076 248 540 1000 400 E. Washington St. Ann Arbor, MI 48104 734 994 3100

www.colliers.com



County: Wayne

Crossroads: SE Corner at Sargent Avenue

Parcel #: 80-033-99-0010-000

- 3.9 Acres Vacant Land

- Lot Dimensions 133 x 1,277

- Less Than a Mile to I-94

- Water and Electric Onsite

- Zoned RC - Regi