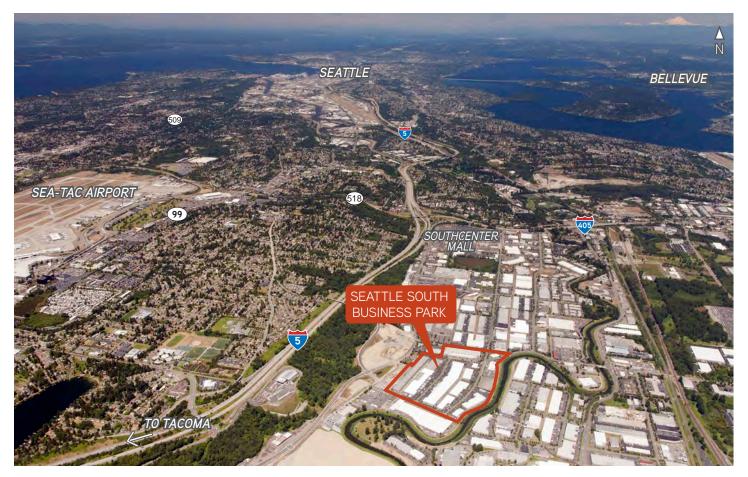

#### LOCATION MAP

- > Only minutes to retail including restaurants, shopping and theatres
- > ±2 miles / ±10 minutes to Sea-Tac Airport
- > ±14 miles / ±18 minutes to Port of Seattle
- > ±19 miles / ±22 minutes to Port of Tacoma
- > ±12 miles / ±17 minutes to downtown Seattle