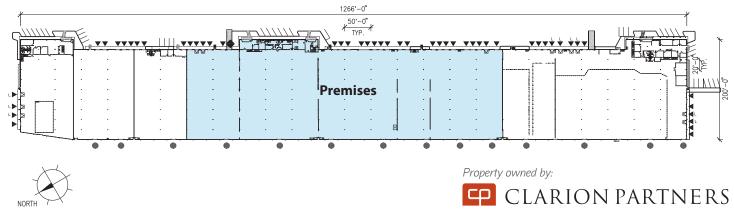

### AVAILABILITY AND FEATURES

- > 118,899 SF total available
  - 4,644 SF of 1st floor office area
  - 4,284 SF of 2nd floor office area
- > Divisible to 100,299 SF or 18,600 SF
- > 24 dock-high doors; 1 grade-level door; 7 rail doors
- > 24' to 30' clear height (see Floor Plan)
- > ESFR sprinklers in 30' clear portion
- > LED lighting
- > Ample car parking
- > Quick and easy access to I-5, I-405, SR 167, and only 10 minutes to Sea-Tac Airport
- > Only minutes to Southcenter retail
- > Call for asking rates

Subject Space

#### **1ST FLOOR PLAN**