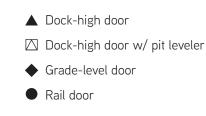

### AVAILABILITY AND FEATURES

- > 118,899 SF total available
  - 4,644 SF of 1st floor office area
  - 4,284 SF of 2nd floor office area
- > Divisible to 100,299 SF or 18,600 SF
- > 24 dock-high doors; 1 grade-level door; 7 rail doors
- > 24' to 30' clear height (see Floor Plan)
- > ESFR sprinklers in 30' clear portion
- > LED lighting
- > Ample car parking
- > Quick and easy access to I-5, I-405, SR 167, and only 10 minutes to Sea-Tac Airport
- > Only minutes to Southcenter retail
- > Call for asking rates