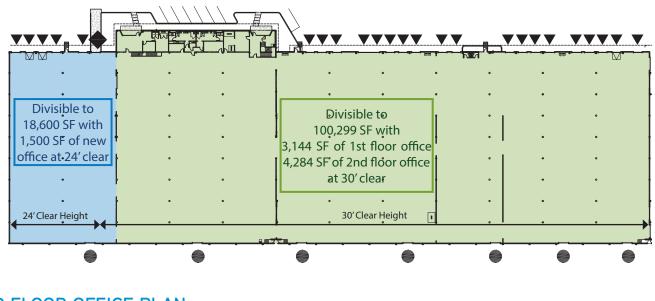

### AVAILABILITY AND FEATURES

- > 118,899 SF total available
  - 4,644 SF of 1st floor office area
  - 4,284 SF of 2nd floor office area
- > Divisible to 100,299 SF or 18,600 SF
- > 24 dock-high doors; 1 grade-level door; 7 rail doors
- > 24' to 30' clear height (see Floor Plan)
- > ESFR sprinklers in 30' clear portion
- > LED lighting
- > Ample car parking
- > Quick and easy access to I-5, I-405, SR 167, and only 10 minutes to Sea-Tac Airport
- > Only minutes to Southcenter retail
- > Call for asking rates

#### **1ST FLOOR PLAN**