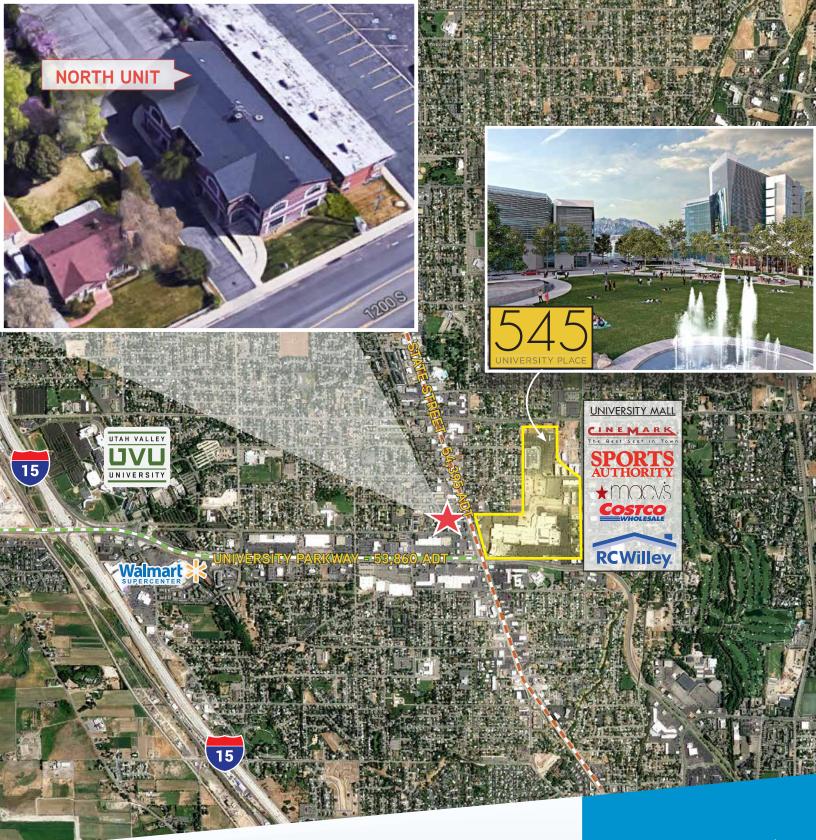

# **Property Information**

- > Upper Level Office Space
- > North Unit: 2,500 SF
- > Excellent Central Utah Valley Location
- > Lease Rate: \$12.00 SF/ MG

# AVAILABLE 2,500 SF LEASED Office Storage