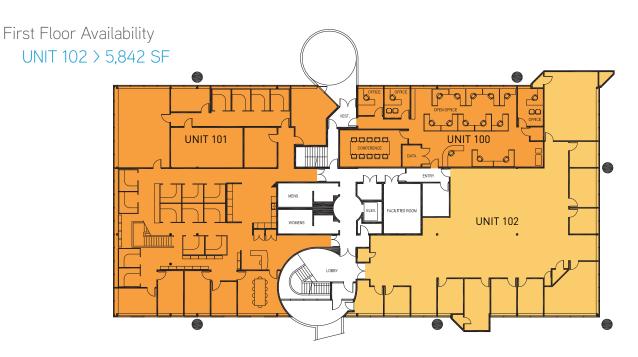

## 32,000 SF Two Story Office Building For Lease

Units from 2,830 SF to 8,031 SF contiguous

#### **FLOOR PLANS**

Second Floor Availability UNIT 200 > 5,201 SF

UNIT 201 > 2,830 SF

Contact Us

THOMAS ROMANO
Executive Managing Director
Broker Salesperson
+1 609 297 5175
thomas.romano@colliers.com

TIMOTHY NORRIS
Senior Managing Director
Broker Salesperson
+1 609 297 5176
tim.norris@colliers.com