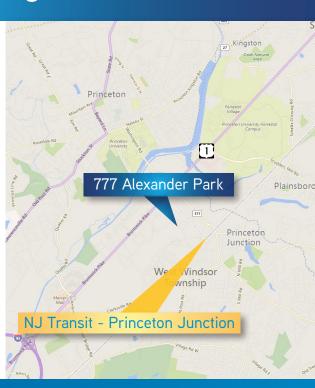

#### **Building Features**

- > The unique solar wedge design creates open, airy, high-ceiling spaces
- Perfect for open-concept layouts
- Office space designed for your company by Studio Hillier
   one of the top architects/designers in the country
- Easy walking distance to the Princeton Junction Train Station Connections to NYC and beyond.
- > Princeton address, abundant free on-site parking
- Direct access to Route 1 and area amenities