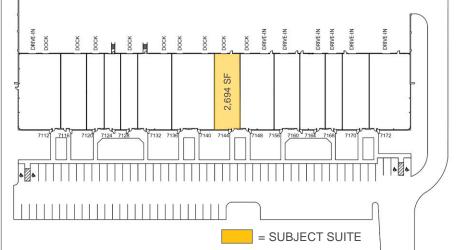

### **SUITE 7144**

| Office SF:    | 1,706 |
|---------------|-------|
| Warehouse SF: | 988   |
| TOTAL SF:     | 2,694 |