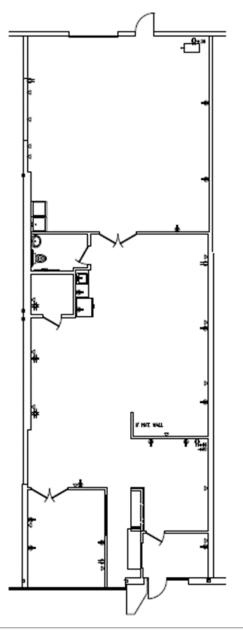

### Floor Plan & Suite Specifications

### **SUITE 7144**

| Office SF:    | 1,706 |
|---------------|-------|
| Warehouse SF: | 988   |
| TOTAL SF:     | 2,694 |

### SUITE SPECS

- > (1) 10' x 10' dock door
- > T-5 lighting in warehouse
- > 240V / 3 phase power
- > Air conditioned warehouse
- > Rear man door