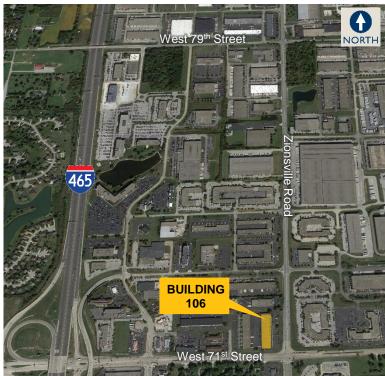

# PARK 100 – BUILDING 106

7112 - 7172 ZIONSVILLE ROAD, INDIANAPOLIS, IN

## Property Highlights

- > 41,400 SF building at the intersection of 71st Street & Zionsville Road
- > 14' clear height
- > Dock & drive-in loading
- > Wet sprinkler system
- > Double row parking
- > Zoned I-2-S
- > Immediate interstate access
- > Park 100 is serviced by two I-465 interstate interchanges at 71st & 86th Street
- > Convenient access to I-65
- > Numerous amenities nearby including restaurants and hotels