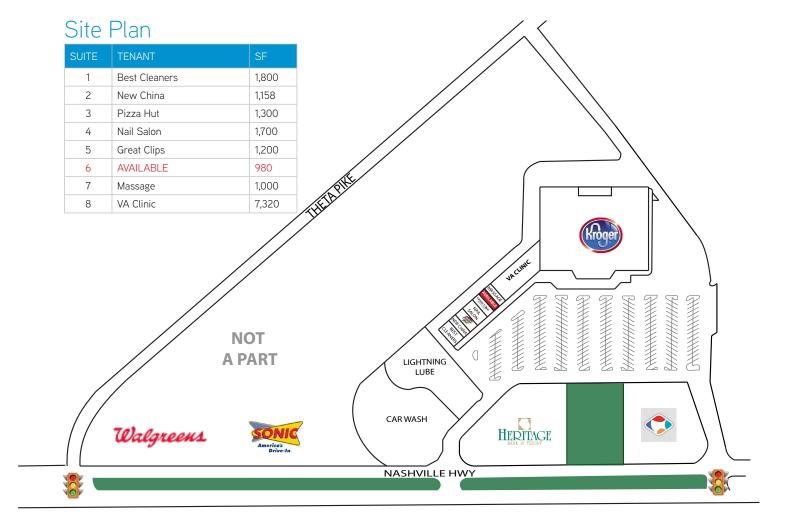

## Site Features

- > Kroger anchored shopping center
- > Located on Hwy 31 the main north/south corridor in Columbia, TN
- > Traffic counts in excess of 23,000 ADT (2015)

Lease Rate: \$18.00/SF

NNN: \$3.82/SF