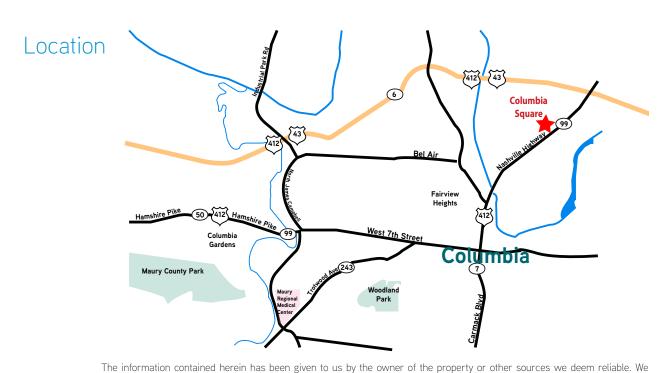

## Columbia Square

833 NASHVILLE HIGHWAY, COLUMBIA, TN 38401

## Site Features

- > Kroger anchored shopping center
- > Located on Hwy 31 the main north/south corridor in Columbia, TN
- > Traffic counts in excess of 23,000 ADT (2015)

Lease Rate: \$18.00/SF

NNN: \$3.82/SF