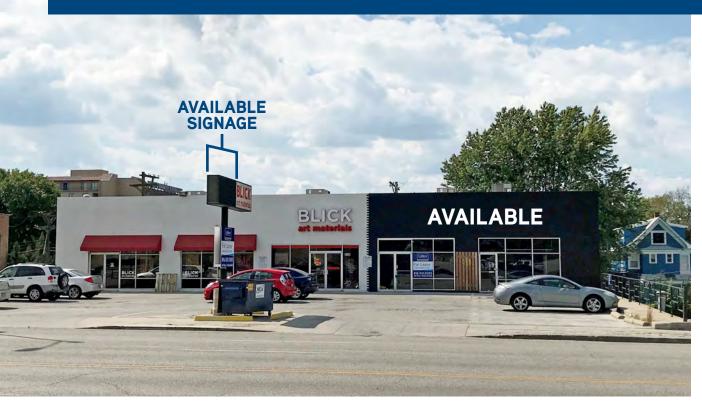

## PROPERTY HIGHLIGHTS

- > 2,668 SF available (former Escape Room)
- > Main Street frontage with visibility to 21,415 vehicles per day
- > Just north of the Country Club Plaza and east of Westport
- > Strong daytime population of more than 40,000 people in 1 mile
- > Lease rate: please contract broker