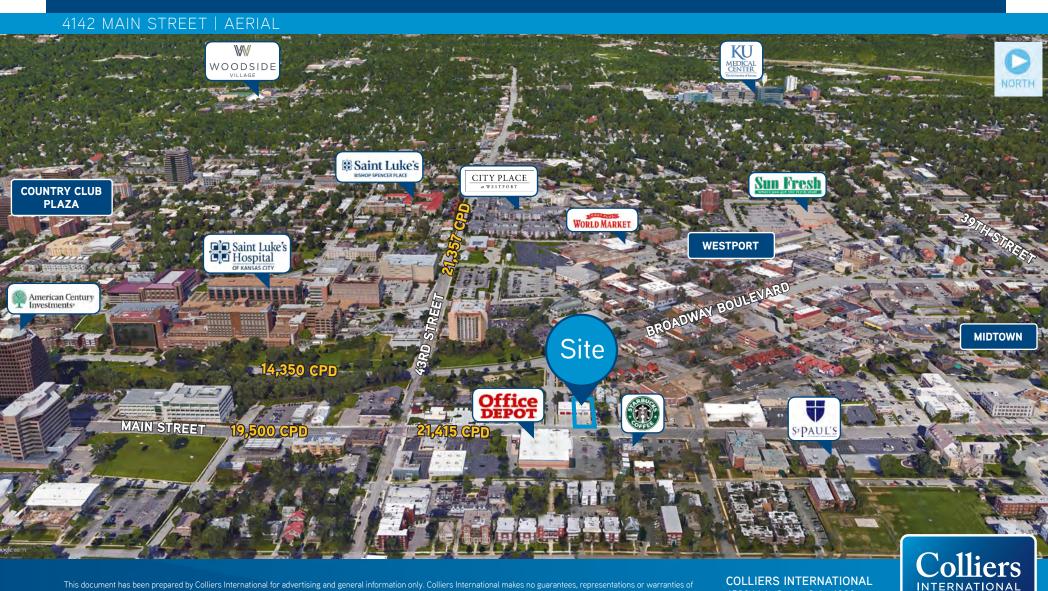

## PROPERTY HIGHLIGHTS

- > 2,668 SF available (former Escape Room)
- > Main Street frontage with visibility to 21,415 vehicles per day
- > Just north of the Country Club Plaza and east of Westport
- > Strong daytime population of more than 40,000 people in 1 mile
- > Lease rate: please contract broker

POPULATION

1-MILE: 25,707 3-MILE: 116,373 5-MILE: 269,021 HOUSEHOLD

1-MILE: \$70,980 3-MILE: \$79,622 5-MILE: \$73,356

1-MILE: 41,380 3-MILE: 134,652 5-MILE: 287,795

**CONTACT US** 