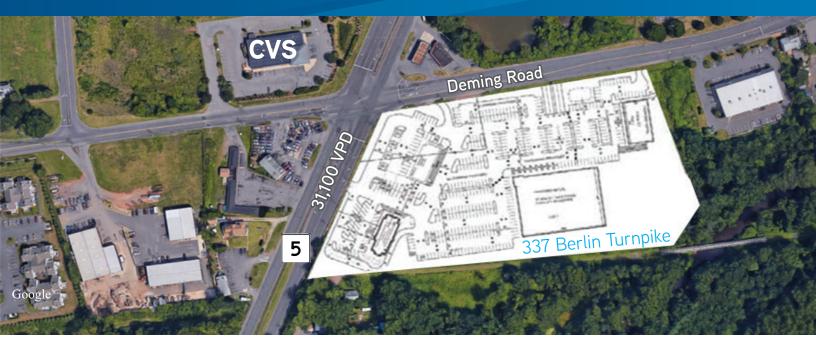

# 337 Berlin Turnpike > Land

337 Berlin Turnpike, a +/-12 acre ground up shopping site in Berlin, CT. Impressive traffice counts & located at a four way, signalized intersection. Ideally located, this site has visibility on Berlin Turnpike, easy access to Route 5 and Route 15 and is only 15 miles from Bradley International Airport.

### Land Amenities

- > Approximately 12+/- acre site
- > BT-2 & PI Zoning
- > Excellent opportunity for broad trade customers
- > 4-way signalized intersection
- > Enables customers to access site easily from all directions
- > Excellent visibility on Berlin Turnpike
- > Sale Price: \$4,900,000

Area Retail

Home Depot, Kohl's, Michael's, CVS, LA Fitness, Stew Leonard's, Sam's Club, PC Richards, Lowe's, Target, Stop & Shop, Rave, Dick's, Price Chopper, Walmart

Traffic Counts 28.400 VPD 31,000 VPD on Berlin Tnpk.