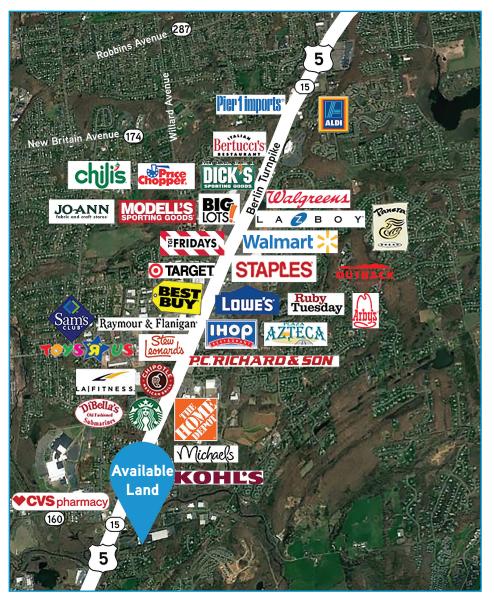

Area Retail

Home Depot, Kohl's, Michael's, CVS, LA Fitness, Stew Leonard's, Sam's Club, PC Richards, Lowe's, Target, Stop & Shop, Rave, Dick's, Price Chopper, Walmart

Traffic Counts 28.400 VPD 31,000 VPD on Berlin Tnpk.