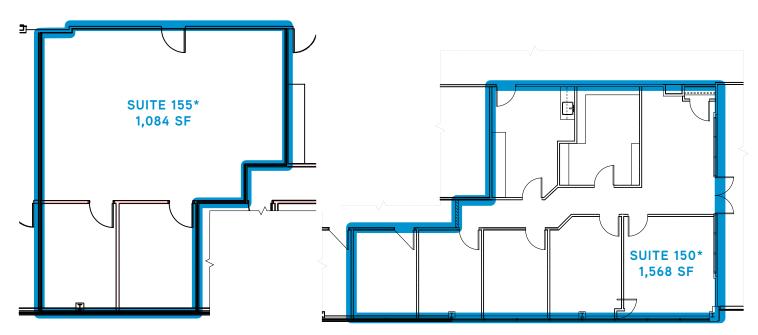

- \$18.25/RSF, full service
- Owned and managed by Dominion Realty Partners
- Available suites:
  - Suite 145 2,305 RSF
  - Suite 150 1,568 SF\* first floor lobby (available 2/1/20)
  - Suite 155 1,084 RSF\* (available 4/1/20)
- Suite 190 2,829 RSF
- Suite 300 3,648 RSF
- Suite 330 3.454 RSF
- \*Suites 150 & 155 can be combined for a total of 2,652 SF

# FOR LEASE | 9201 Arboretum Parkway | Richmond, VA

\*Suites 150 & 155 can be combined for a total of 2,652 SF