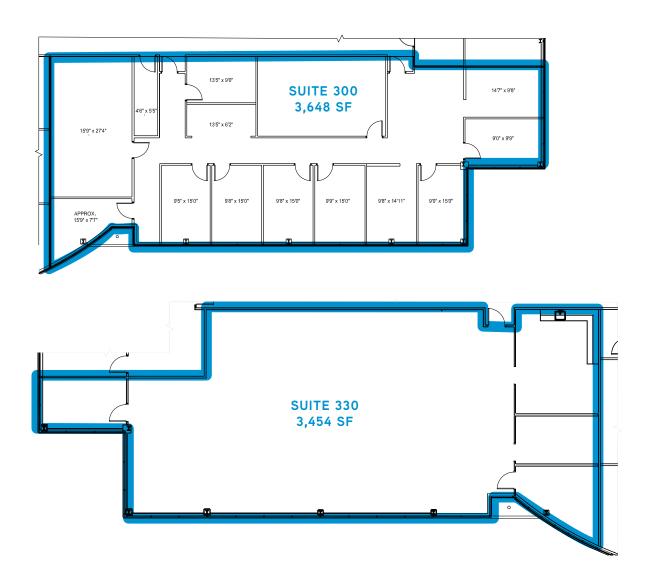

- \$18.25/RSF, full service
- Owned and managed by Dominion Realty Partners
- Available suites:
  - Suite 145 2,305 RSF
  - Suite 150 1,568 SF\* first floor lobby (available 2/1/20)
  - Suite 155 1,084 RSF\* (available 4/1/20)
- Suite 190 2,829 RSF
- Suite 300 3,648 RSF
- Suite 330 3.454 RSF
- \*Suites 150 & 155 can be combined for a total of 2,652 SF

# FOR LEASE | 9201 Arboretum Parkway | Richmond, VA

\*Suites 150 & 155 can be combined for a total of 2,652 SF