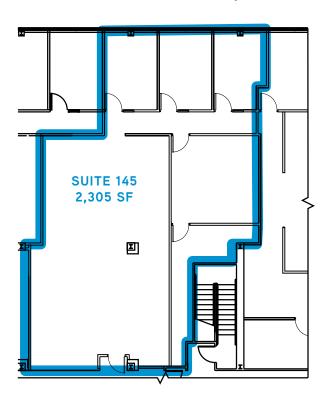

- \$18.25/RSF, full service
- Owned and managed by Dominion Realty Partners
- Available suites:
  - Suite 145 2,305 RSF
  - Suite 150 1,568 SF\* first floor lobby (available 2/1/20)
  - Suite 155 1,084 RSF\* (available 4/1/20)
- Suite 190 2,829 RSF
- Suite 300 3,648 RSF
- Suite 330 3.454 RSF
- \*Suites 150 & 155 can be combined for a total of 2,652 SF