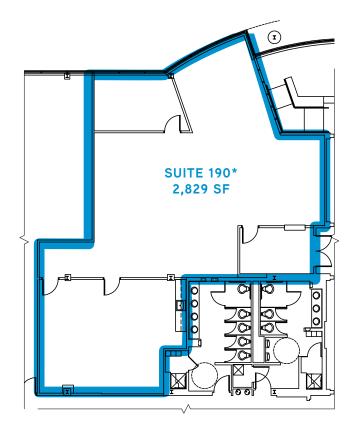

- \$18.25/RSF, full service
- Owned and managed by Dominion Realty Partners
- Available suites:
  - Suite 145 2,305 RSF
  - Suite 150 1,568 SF\* first floor lobby (available 2/1/20)
  - Suite 155 1,084 RSF\* (available 4/1/20)
- Suite 190 2,829 RSF
- Suite 300 3,648 RSF
- Suite 330 3.454 RSF
- \*Suites 150 & 155 can be combined for a total of 2,652 SF