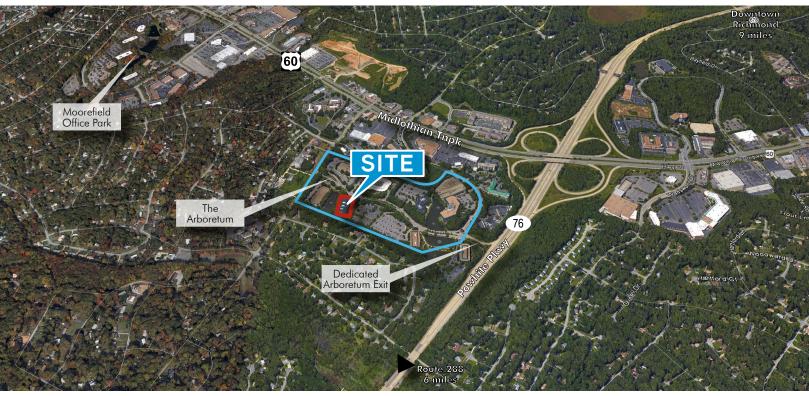

FOR LEASE | 9201 Arboretum Parkway, Richmond | VA

# **FEATURES**

- Three story, 74,772 RSF class A office building
- Located in the heart of The Arboretum with direct access from Powhite Parkway and Midlothian Turnpike
- Lake views with lakeside patio
- 9' full height windows provides exceptional natural light throughout
- 2 story atrium with class A wood and marble finished lobby
- Showers and lockers on site