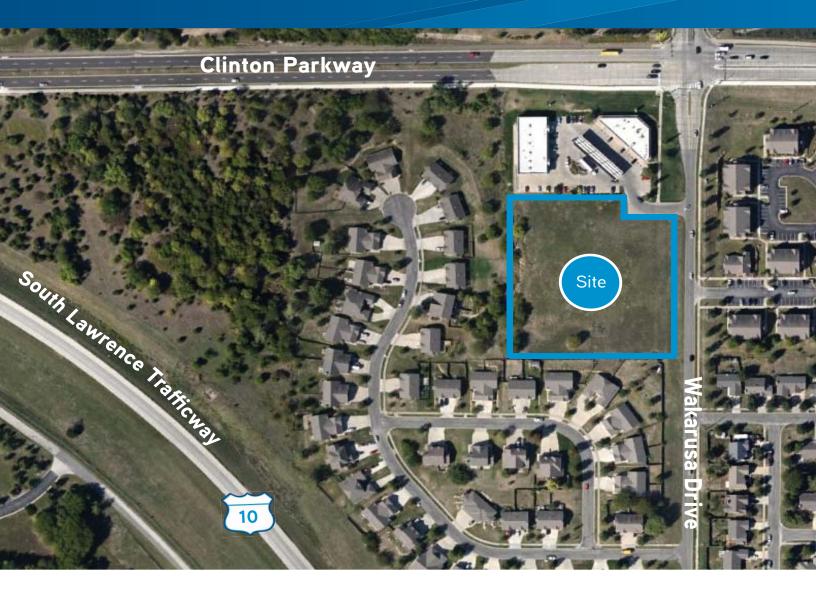

## 2401 Wakarusa Drive

LAWRENCE, KANSAS

## **Property Description**

This parcel of development land is ideally located in close proximity to the K-10 bypass, Clinton Lake, Wakarusa Drive corridor and The Youth Sport Complex. The land is gently sloping with a PCD zoning, which allows for a variety of commercial uses.

## Property Highlights

> Lot size: 3± acres

> Zoning: PCD, Planned Commercial Development

> Sale price: \$495,000.00

AGENT: MARILYN BITTENBENDER SIOR, CCIM, +1 785 865 5100 | EXT. 105 LAWRENCE, KS marilyn.bittenbender@colliers.com COLLIERS INTERNATIONAL 805 New Hampshire, Suite C Lawrence, KS 66044 www.colliers.com