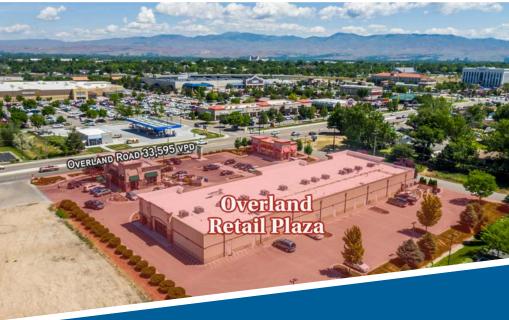

## **OVERLAND RETAIL PLAZA**

8249 WEST OVERLAND ROAD | BOISE, ID

#### **HIGHLIGHTS**

- » Retail space available in the Overland Retail Plaza, next to the Boise Spectrum Complex
- » Major nearby retail anchors include: Walmart, Lowe's and Costco
- » Existing tenants include: Mongolian Grill, Starbucks, Cricket, Fast Bucks, Mathnasium and Metro PCS
- » Former Tanning Salon space
- » Located just off I-84 and minutes from the Airport
- » Tenant improvement allowance available