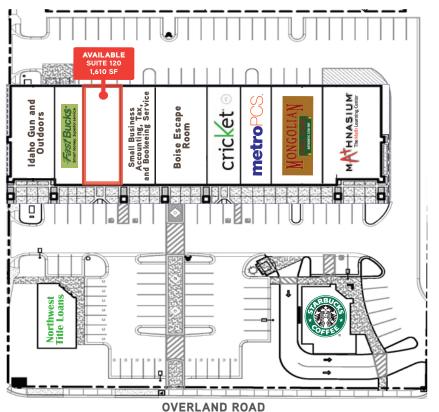

#### SPACE AVAILABLE

Suite Size Rate

120 1,610 RSF \$14.00 PSF NNN

#### **HIGHLIGHTS**

- » Retail space available in the Overland Retail Plaza, next to the Boise Spectrum Complex
- » Major nearby retail anchors include: Walmart, Lowe's and Costco
- » Existing tenants include: Mongolian Grill, Starbucks, Cricket, Fast Bucks, Mathnasium and Metro PCS
- » Former Tanning Salon space
- » Located just off I-84 and minutes from the Airport
- » Tenant improvement allowance available