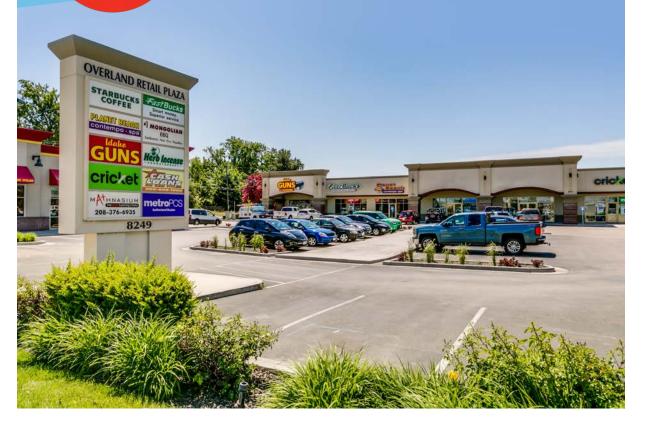

## **OVERLAND RETAIL PLAZA**

8249 WEST OVERLAND ROAD | BOISE, ID

#### **HIGHLIGHTS**

- » Retail space available in the Overland Retail Plaza, next to the Boise Spectrum Complex
- » Major nearby retail anchors include: Walmart, Lowe's and Costco
- » Existing tenants include: Mongolian Grill, Starbucks, Cricket, Fast Bucks, Mathnasium and Metro PCS
- » Former Tanning Salon space
- » Located just off I-84 and minutes from the Airport
- » Tenant improvement allowance available