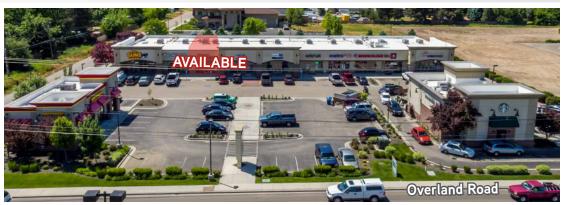

# **OVERLAND RETAIL PLAZA**

8249 WEST OVERLAND ROAD | BOISE, ID

#### **HIGHLIGHTS**

- » Retail space available in the Overland Retail Plaza, next to the Boise Spectrum Complex
- » Major nearby retail anchors include: Walmart, Lowe's and Costco
- » Existing tenants include: Mongolian Grill, Starbucks, Cricket, Fast Bucks, Mathnasium and Metro PCS
- » Former Tanning Salon space
- » Located just off I-84 and minutes from the Airport
- » Tenant improvement allowance available