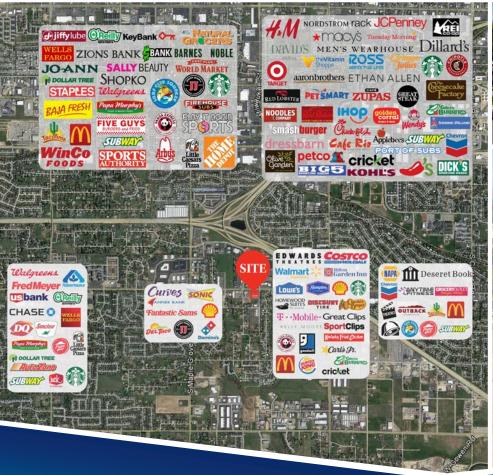

#### **HIGHLIGHTS**

- » Retail space available in the Overland Retail Plaza, next to the Boise Spectrum Complex
- » Major nearby retail anchors include: Walmart, Lowe's and Costco
- » Existing tenants include: Mongolian Grill, Starbucks, Cricket, Fast Bucks, Mathnasium and Metro PCS
- » Former Tanning Salon space
- » Located just off I-84 and minutes from the Airport
- » Tenant improvement allowance available