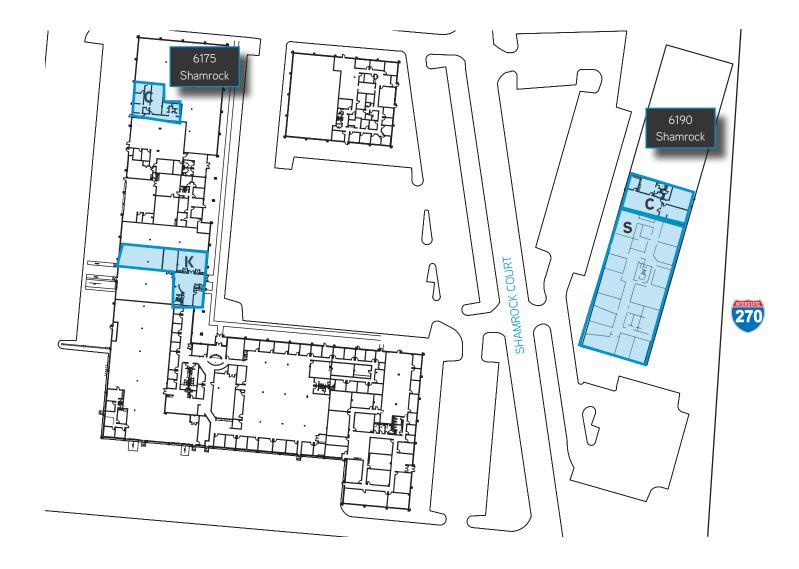

## Corporate Park of Dublin > Building Overview

| SUITE  | RSF    | RATE/RSF/YR | COMMENTS                                                      |
|--------|--------|-------------|---------------------------------------------------------------|
| 6175 C | 1,758  | \$9.00 NNN  | Fuctional small space, can be combined with 6175 for 6,313 SF |
| 6175 K | 4,149  | \$9.00 NNN  | Good mix of open office and hard walls                        |
| 6190 C | 2,700  | \$9.00 NNN  | Mix of hard wall office and open space                        |
| 6190 S | 13,545 | \$9.00 NNN  | Existing classroom space ready for educational user           |