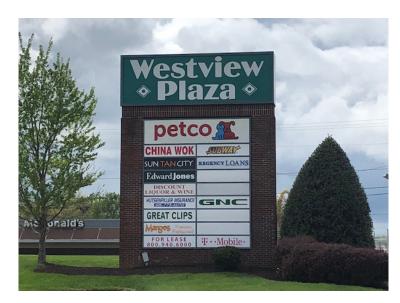

## Key Features | Highlights

- > 84,349 SF Kroger Anchored Shopping Center
- > Located along Lebanon's West Main Street retail corridor on the west side of the city
- > 1,790 to 4,146 SF available for lease
- > Signalized entrance on West Main Street
- Population in excess of 26,700 and average household income in excess of \$64,300 within a 3-mile radius