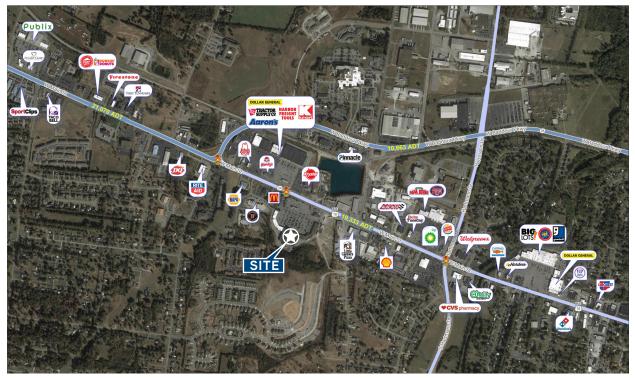

## FOR LEASE WESTVIEW PLAZA 1416-1418 WEST MAIN STREET, LEBANON, TN 37087

AERIAL

This site plan is not a representation, warrantly or guarantee as to size, location, identity of any tenant, the suite number, address or any other physical indicator or parameter of the property and for use as approximated information only. The improvements are subject to changes, additions, and deletions as the architect, landlord or any governmental agency may direct or determine in their absolute discretion.