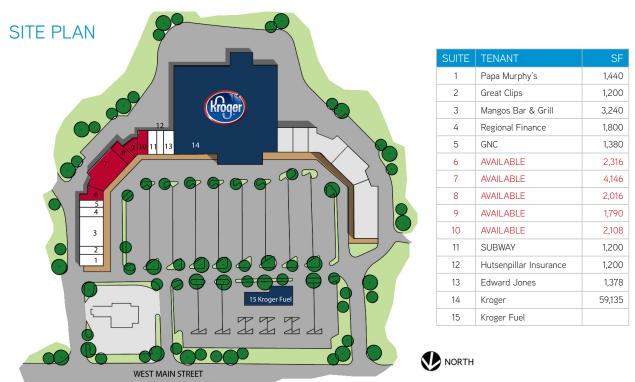

## FOR LEASE WESTVIEW PLAZA 1416-1418 WEST MAIN STREET, LEBANON, TN 37087

## Key Features | Highlights

- > 84,349 SF Kroger Anchored Shopping Center
- > Located along Lebanon's West Main Street retail corridor on the west side of the city
- > 1,790 to 4,146 SF available for lease
- > Signalized entrance on West Main Street
- Population in excess of 26,700 and average household income in excess of \$64,300 within a 3-mile radius

## FOR LEASE WESTVIEW PLAZA 1416-1418 WEST MAIN STREET, LEBANON, TN 37087

AERIAL

This site plan is not a representation, warrantly or guarantee as to size, location, identity of any tenant, the suite number, address or any other physical indicator or parameter of the property and for use as approximated information only. The improvements are subject to changes, additions, and deletions as the architect, landlord or any governmental agency may direct or determine in their absolute discretion.