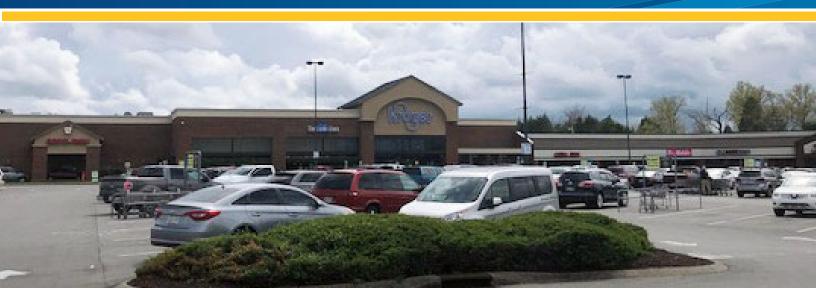

## Key Features | Highlights

- > 84,349 SF Kroger Anchored Shopping Center
- > Located along Lebanon's West Main Street retail corridor on the west side of the city
- > 1,790 to 4,146 SF available for lease
- > Signalized entrance on West Main Street
- Population in excess of 26,700 and average household income in excess of \$64,300 within a 3-mile radius