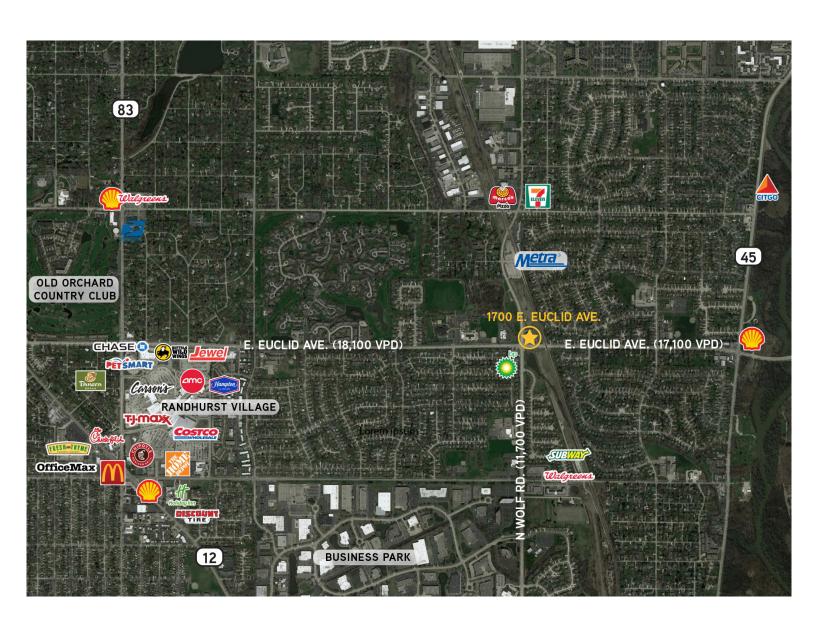

#### Terms of Sale

**OFFERING PRICE: \$5,502,743** 

**CAP RATE: 7.00%** 

NOI: \$385,192

**SIZE**: 23,345 SF

**OCCUPANCY: 84.19%** 

- > Medical Anchored stable asset
- > Brand new extension with NorthShore University HealthSystems
- > Retail anchored by 100+ unit Dunkin' Donuts franchisee
- > Proximate to Prospect Heights Metra Station