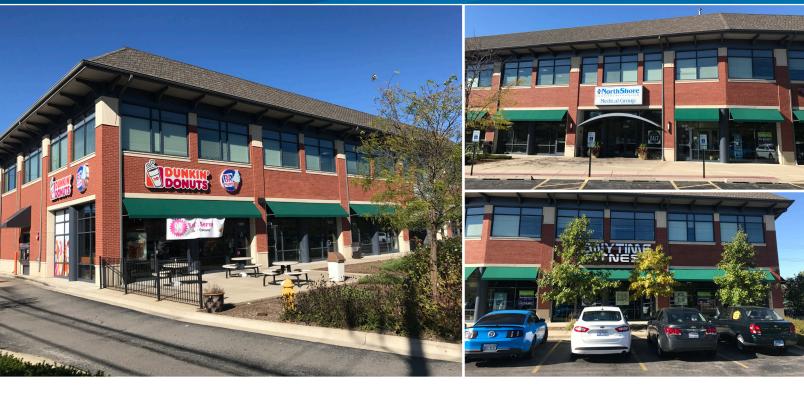

#### Terms of Sale

**OFFERING PRICE: \$5,502,743** 

**CAP RATE: 7.00%** 

NOI: \$385,192

**SIZE**: 23,345 SF

**OCCUPANCY: 84.19%** 

- > Medical Anchored stable asset
- > Brand new extension with NorthShore University HealthSystems
- > Retail anchored by 100+ unit Dunkin' Donuts franchisee
- > Proximate to Prospect Heights Metra Station