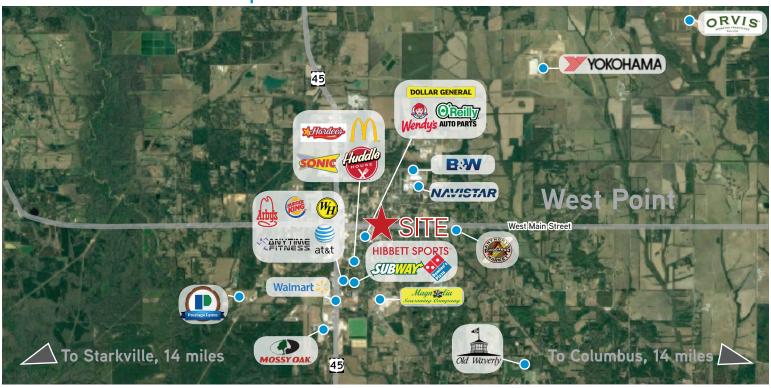

## WEST POINT: Aerial Map

## PROPERTY HIGHLIGHTS

- > West Point, MS is the town at the top of the "Golden Triangle" formed with Columbus and Starkville and approximately 14 miles to both cities from downtown
- The retail center site is located on the main retail corridor in historic downtown West Point near the intersection of W. Main Street and U.S. Highway 45
- $\rightarrow$  Building:  $\pm$ 7,000 SF with  $\pm$ 4,000 SF of available space
- Current tenants include Jackson Hewitt and MediComp Physical Therapy
- > Sales Price: \$650,000