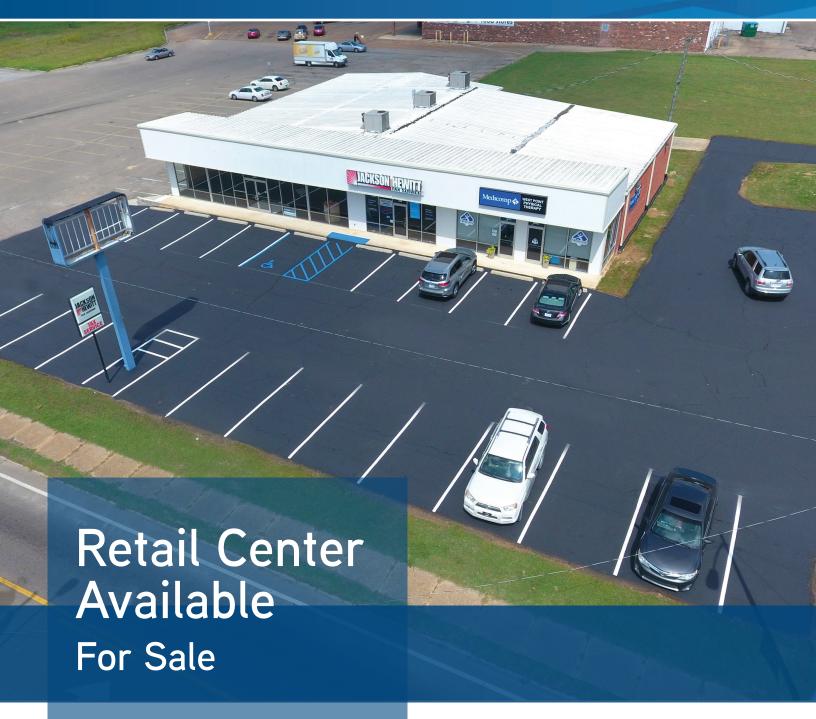

## PROPERTY HIGHLIGHTS

- > West Point, MS is the town at the top of the "Golden Triangle" formed with Columbus and Starkville and approximately 14 miles to both cities from downtown
- The retail center site is located on the main retail corridor in historic downtown West Point near the intersection of W. Main Street and U.S. Highway 45
- $\rightarrow$  Building:  $\pm$ 7,000 SF with  $\pm$ 4,000 SF of available space
- Current tenants include Jackson Hewitt and MediComp Physical Therapy
- > Sales Price: \$650,000