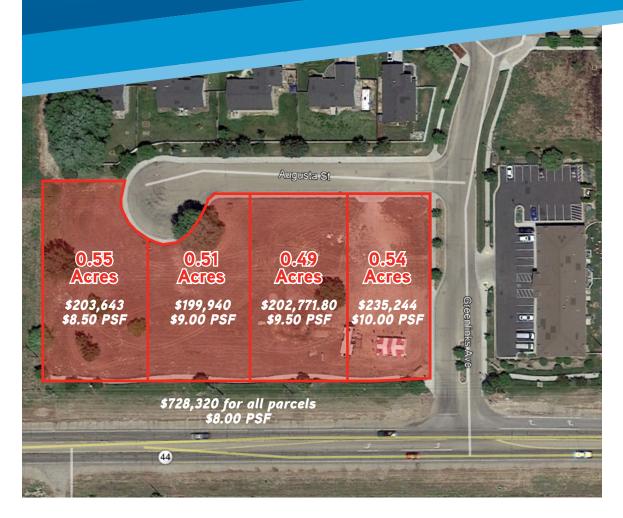

### **PROPERTY INFORMATION**

Property Type: Development land

Land Size: Four parcels available:

215 Greenlinks 0.54 acres

1511 Augusta 0.55 acres

1523 Augusta 0.51 acres

1531 Augusta 0.49 acres

TOTAL 2.09 acres

Sale Price: \$728,320 for all parcels | \$8.00 PSF

Lease Rate: Contact agent