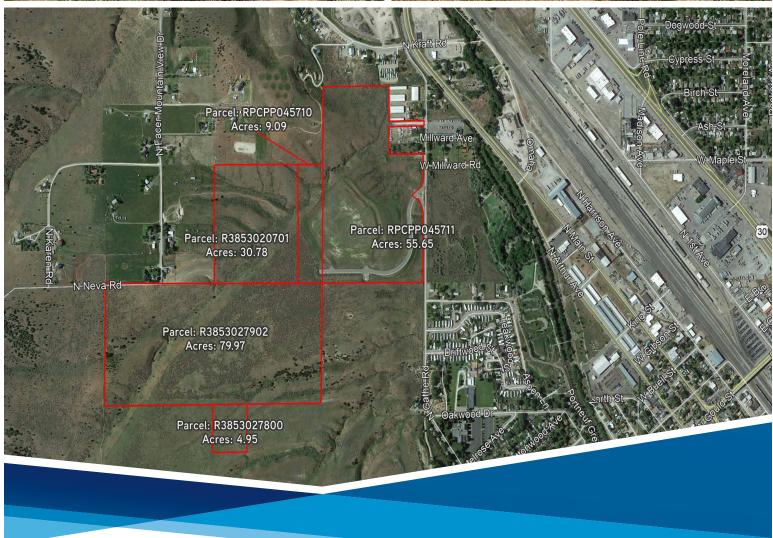

## PROPERTY INFORMATION

Property Type: Development Land

Land Size: 175 Acres

Parcels: R3853020701,

R3853027902, RPCPP045710, RPCPP045711, R3853027800

**Zoning:** RCP Residential High Density

**Infrastructure:** Yes

## **HIGHLIGHTS**

- » 175-Acres of prime development ground on the west bench of Pocatello for sale.
- \* ±65 Acres has been annexed into the city with approximately \$3,800,000 worth of infrastructure completed, which includes paved road, sidewalk curb, storm drains, water and sewer lines all completed ready to build.
- » The property is zoned RH/RCP, single family homes, townhomes or multifamily dwellings up to 30 units per acre.
- » 175-Acres with infrastructure mostly completed on 65-Acres for a price lower than the completed infrastructure cost.