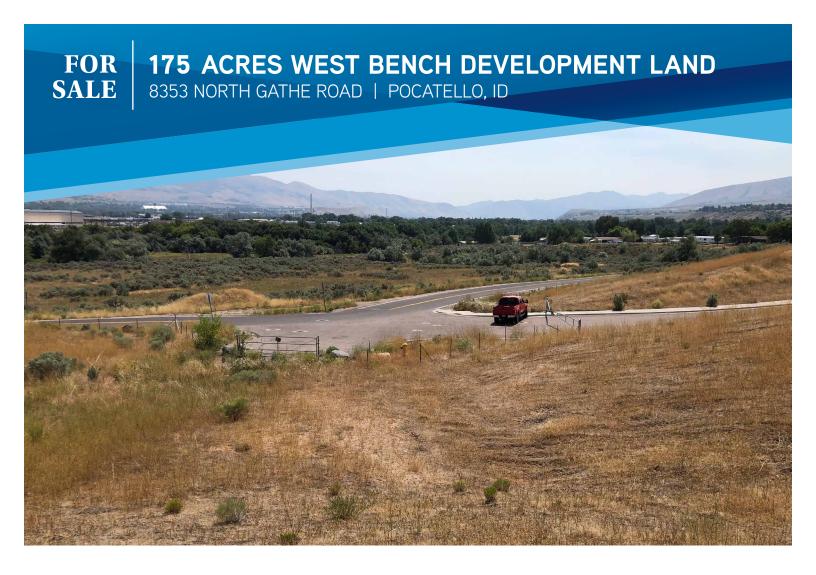

## **HIGHLIGHTS**

- » 175-Acres of prime development ground on the west bench of Pocatello for sale.
- \* ±65 Acres has been annexed into the city with approximately \$3,800,000 worth of infrastructure completed, which includes paved road, sidewalk curb, storm drains, water and sewer lines all completed ready to build.
- » The property is zoned RH/RCP, single family homes, townhomes or multifamily dwellings up to 30 units per acre.
- » 175-Acres with infrastructure mostly completed on 65-Acres for a price lower than the completed infrastructure cost.

## 175 ACRES WEST BENCH DEV. LAND

8353 NORTH GATHE ROAD | POCATELLO, ID

**DON ZEBE** 208 403 1973 don.zebe@colliers.com

JARED ZEBE 208 709 7311 jared.zebe@colliers.com