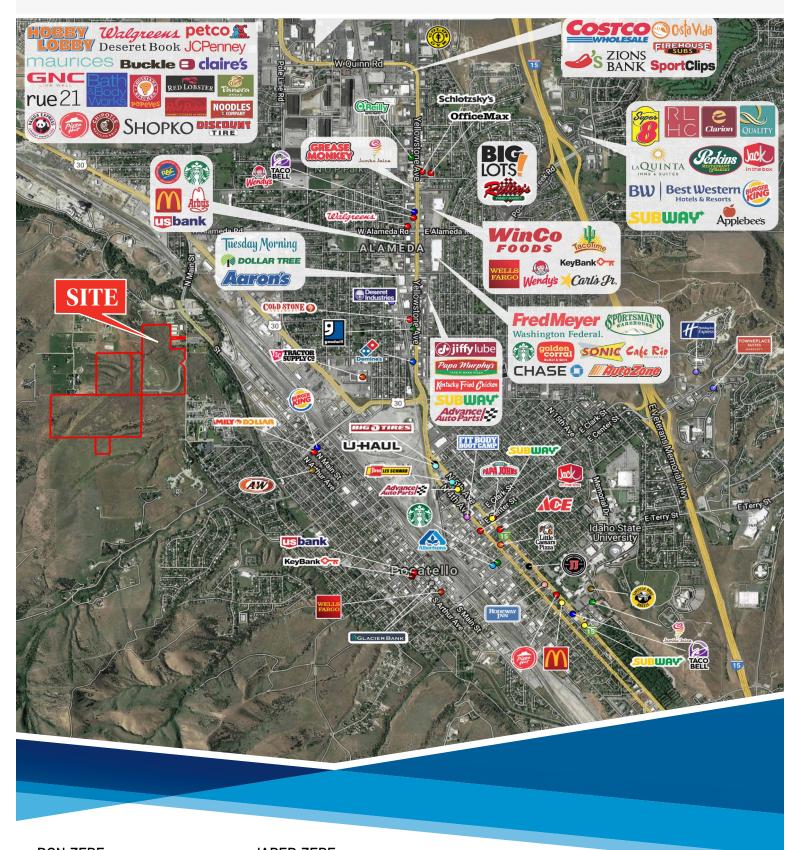

## **HIGHLIGHTS**

- » 175-Acres of prime development ground on the west bench of Pocatello for sale.
- \* ±65 Acres has been annexed into the city with approximately \$3,800,000 worth of infrastructure completed, which includes paved road, sidewalk curb, storm drains, water and sewer lines all completed ready to build.
- » The property is zoned RH/RCP, single family homes, townhomes or multifamily dwellings up to 30 units per acre.
- » 175-Acres with infrastructure mostly completed on 65-Acres for a price lower than the completed infrastructure cost.

## 175 ACRES WEST BENCH DEV. LAND

8353 NORTH GATHE ROAD | POCATELLO, ID

**DON ZEBE** 208 403 1973 don.zebe@colliers.com

JARED ZEBE 208 709 7311 jared.zebe@colliers.com