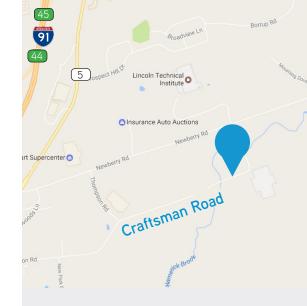

#### **DIRECTIONS**

From Hartford, take I-91 North toward Springfield. At Exit 44, to Newberry Road. Turn right onto Thompson Road which turns into Craftsman Road. Property will be on your left.