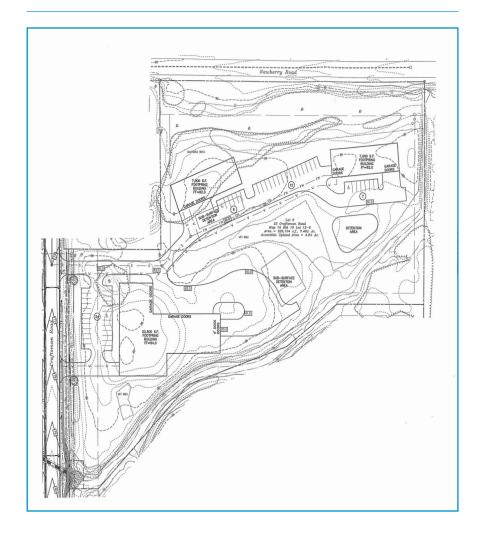

indsor, Connecticut. This site is proposed for two 7,000 square foot or one 22,500 square foot industrial building. Ideally located, this site is within the East Windsor Industrial Park, with easy access to I-91 and Route 5 and is only 10 miles from Bradley International Airport.

## Land Amenities

- > Approximately 7.49 acre site
- > M-1 Zoning
- > Industrial/commercial use
- > Proposed for two 7,000 SF or one 22,500 SF building
- > Owner financing available / co-develop
- > Excellent access to I-91 and Route 5
- > Sale Price: \$75,000 per useable acre

#### **DIRECTIONS**

From Hartford, take I-91 North toward Springfield. At Exit 44, to Newberry Road. Turn right onto Thompson Road which turns into Craftsman Road. Property will be on your left.

# 22 Craftsman Road (Lot 6) > Site Plan





# Contact Us

NICHOLAS R. MORIZIO, CRE, SIOR 860 616 4022 HARTFORD, CT nicholas.morizio@colliers.com

COLLIERS INTERNATIONAL 864 Wethersfield Avenue Hartford, CT 06114 860 249 6521 Main 860 247 4067 Fax

www.colliers.com/hartford