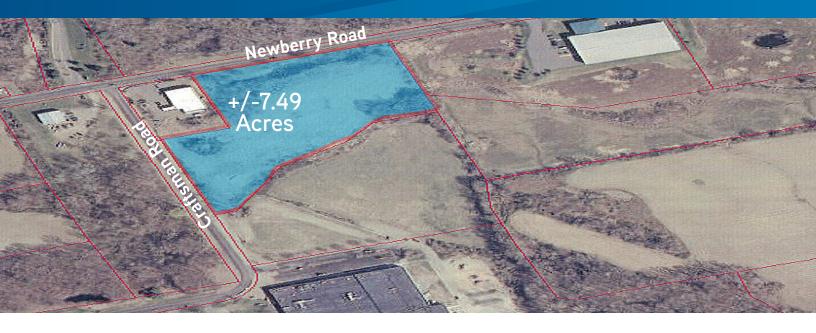

### 22 Craftsman Road (Lot 6) > Land

Colliers International is pleased to present 22 Craftsman Road (Lot 6), a +/-7.49 acre site in East Windsor, Connecticut. This site is proposed for two 7,000 square foot or one 22,500 square foot industrial building. Ideally located, this site is within the East Windsor Industrial Park, with easy access to I-91 and Route 5 and is only 10 miles from Bradley International Airport.

## Land Amenities

- > Approximately 7.49 acre site
- > M-1 Zoning
- > Industrial/commercial use
- > Proposed for two 7,000 SF or one 22,500 SF building
- > Owner financing available / co-develop
- > Excellent access to I-91 and Route 5
- > Sale Price: \$75,000 per useable acre