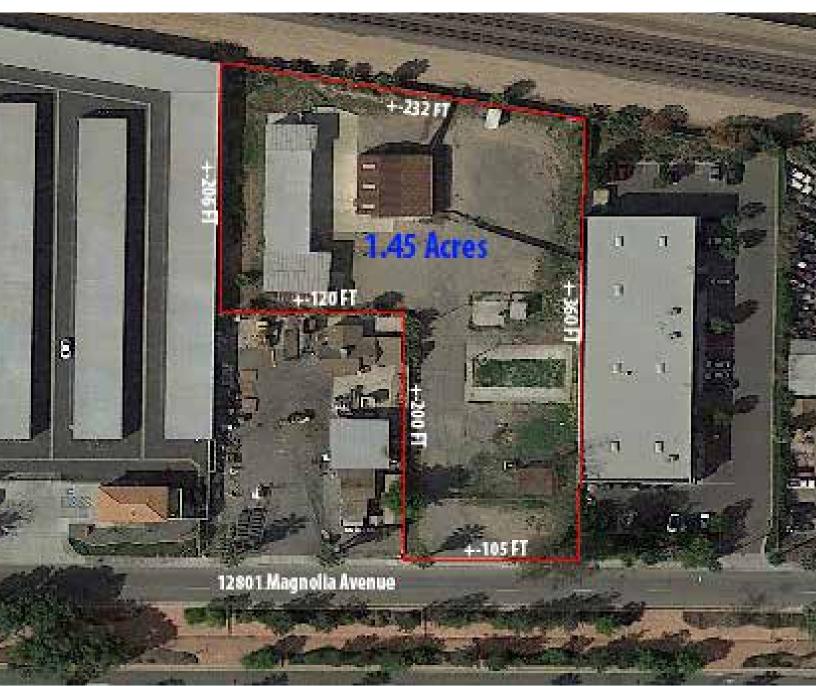

### CONTRACTOR YARD FOR SALE +/- 1.45 Acres of Improved Land

12801 MAGNOLIA AVENUE, RIVERSIDE COUNTY

#### **BUILDING FEATURES**

+/- 1.45 Acres of Improved Land for Sale
Approximately 6,000 SF of Building Space
Flexible County of Riverside MSC Zoning
Being Permitted for Auto Body Use
Close Proximity to Corona