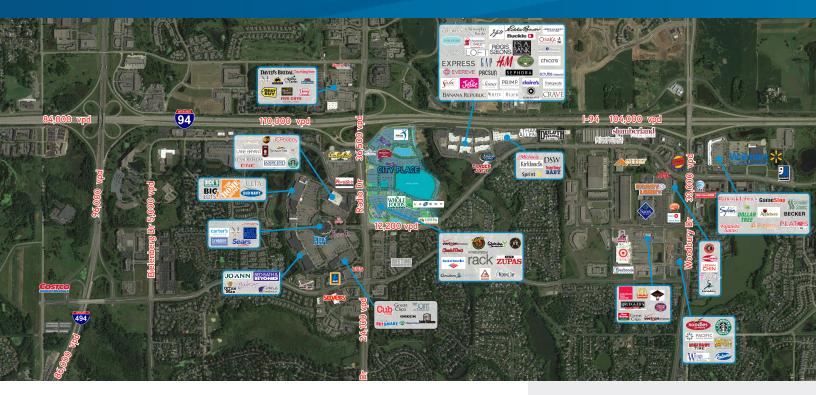

#### **TRAFFIC COUNTS:**

> I-94: 110,000 vpd

> Radio Drive: 36,500 vpd

#### **CITY PLACE TENANTS:**

> Whole Foods
→ Sur La Table
→ La-Z-Boy

> Verizon > Chuck & Don's > Einstein Bros. Bagels

> Potbelly> Caribou Coffee> Naf Naf Grill> Cafe Zupas> Qdoba> Tu Nails

> Tria Orthopedic > Spire Credit Union > Wedding Day Jewelers

#### **WOODBURY AREA TENANTS:**

> Babies 'R Us → Bed Bath & Beyond → Big Lots

> Ethan Allen > DSW > Dick's Sporting Goods

> Gordmans
> JC Penney
> Office Max
> Pier One
> H&M
> Home Depot
> Michael's
> PetSmart
> Savers
> Shane Co.

> Trader Joe's > Ulta

#### **COMMENTS:**

The CityPlace Mixed Use Development is located in the core of the vibrant Woodbury Retail Trade Area. Strategically located off of I-94 and Radio Drive, this site offers excellent demographics, traffic volume, ease of access and visibility. The Woodbury Retail Trade Area boasts national and regional retailers, restaurants and office users and has historically been a very tight market with low vacancy rates and limited opportunities for new development.