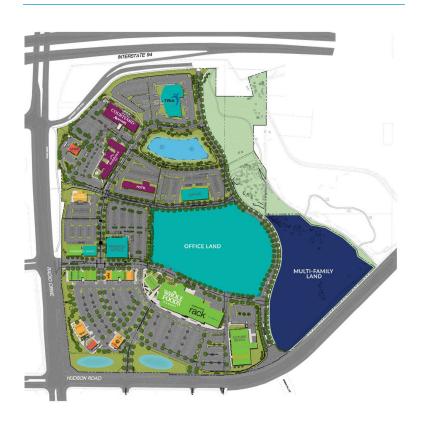

## Site Information

- > Location SEC I-94 and Radio Drive, Woodbury, MN
- > **Description** Elion Mixed Use Development
- > Center Retail GLA Approximately 150,000 SF

#### **COMMENTS:**

The CityPlace Mixed Use Development is located in the core of the vibrant Woodbury Retail Trade Area. Strategically located off of I-94 and Radio Drive, this site offers excellent demographics, traffic volume, ease of access and visibility. The Woodbury Retail Trade Area boasts national and regional retailers, restaurants and office users and has historically been a very tight market with low vacancy rates and limited opportunities for new development.