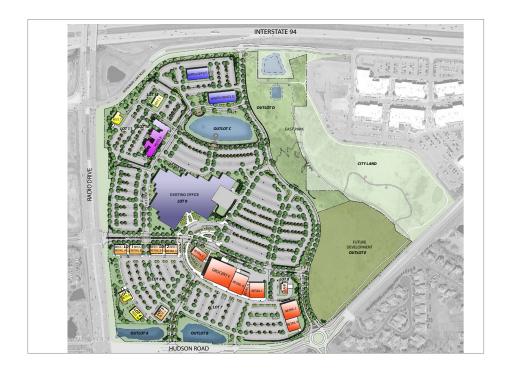

# City Place Development

SEC I-94 & RADIO DRIVE, WOODBURY, MN

## Site Information

- > Location SEC I-94 and Radio Drive, Woodbury, MN
- > Description Elion Mixed Use Development
- > Center Retail GLA Approximately 150,000 SF

#### **COMMENTS:**

The City Place Mixed Use Development is located in the core of the vibrant Woodbury Retail Trade Area. Strategically located off of I-94 and Radio Drive, this site offers excellent demographics, traffic volume, ease of access and visibility. The Woodbury Retail Trade Area boasts national and regional retailers, restaurants and office users and has historically been a very tight market with low vacancy rates and limited opportunities for new development.