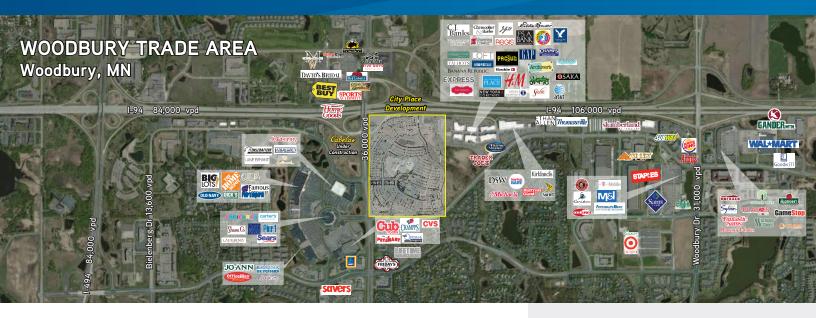

## Site Information

- > Location SEC I-94 and Radio Drive, Woodbury, MN
- > Description Elion Mixed Use Development
- > Center Retail GLA Approximately 150,000 SF

#### **TRAFFIC COUNTS:**

> I-94: 106,000 vpd

> Radio Drive: 36,000 vpd

#### **AREA TENANTS:**

> Babies 'R Us
 > Banana Republic
 > Bed Bath & Beyond
 > CJ Banks
 > Cub Foods
 > CVS Pharmacy
 > Dick's Sporting Goo

Cub FoodsCVS PharmacyDick's Sporting GoodsEddie BauerEthan Allen

> GAP > Gordmans > Express > H&M > Home Depot > JC Penney > JoAnn Etc. > JoS A Bank > Kirklands > Mattress Giant > Michael's > Office Max > PetSmart > Pier One > Old Navy > Shane Co. > Savers > Sears

> Thomasville
> Trader Joe's
> Ulta

#### **COMMENTS:**

The City Place Mixed Use Development is located in the core of the vibrant Woodbury Retail Trade Area. Strategically located off of I-94 and Radio Drive, this site offers excellent demographics, traffic volume, ease of access and visibility. The Woodbury Retail Trade Area boasts national and regional retailers, restaurants and office users and has historically been a very tight market with low vacancy rates and limited opportunities for new development.