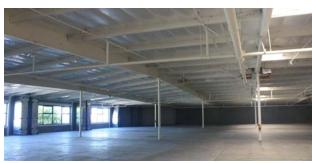

Total building: 132,746 SF

Asking rent: \$2.85 per SF, MG

Free surface parking ratio: 2.80/1,000 per SF

Market ready spec suites from 3,707 to 24,538 SF

Engaging outdoor relaxation space

Operable windows

Skylights throughout

Tenant exclusive patios and roll-up doors

Variable air-volume system

Large contiguous space available