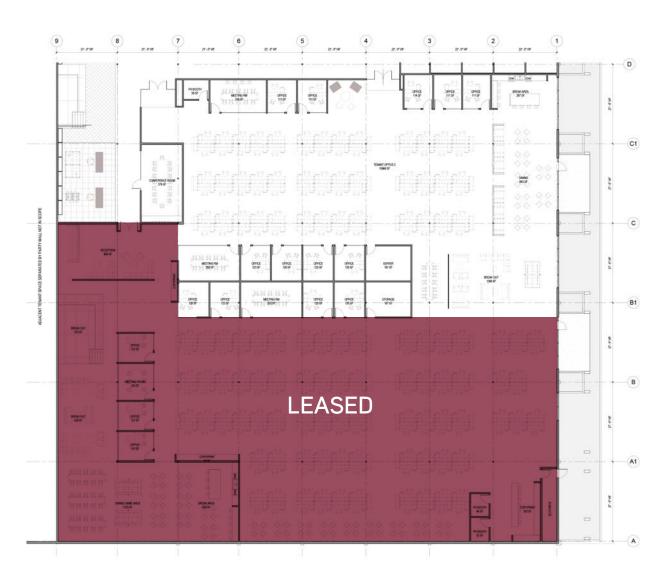

## SPEC SUITES

# SPEC SUITES

OFFICE 3: 7,085 SF OFFICE 4: 3,707 SF

#### OFFICE 3 & 4 TOTAL: 10.792 SF

# SPEC SUITES

# OPPORTUNITY

Five spec suites from 3,707 to 24,538 SF

Free surface parking: 2.80/1,000 per SF

Exceptional location surrounded by amenities with easy access to Golden Gate freeway.

\$2.85 PER SF. MG

OVER \$4M