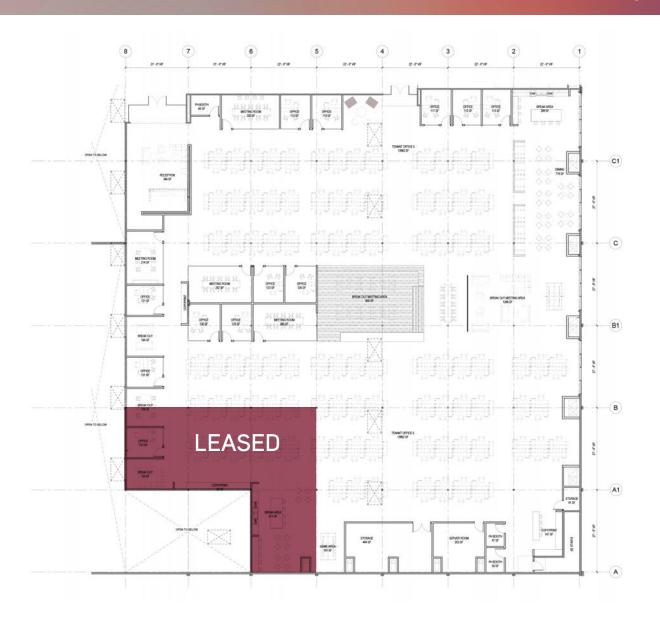

# SPEC SUITES

# OPPORTUNITY

Five spec suites from 3,707 to 24,538 SF

Free surface parking: 2.80/1,000 per SF

Exceptional location surrounded by amenities with easy access to Golden Gate freeway.

\$2.85 PER SF. MG

OVER \$4M