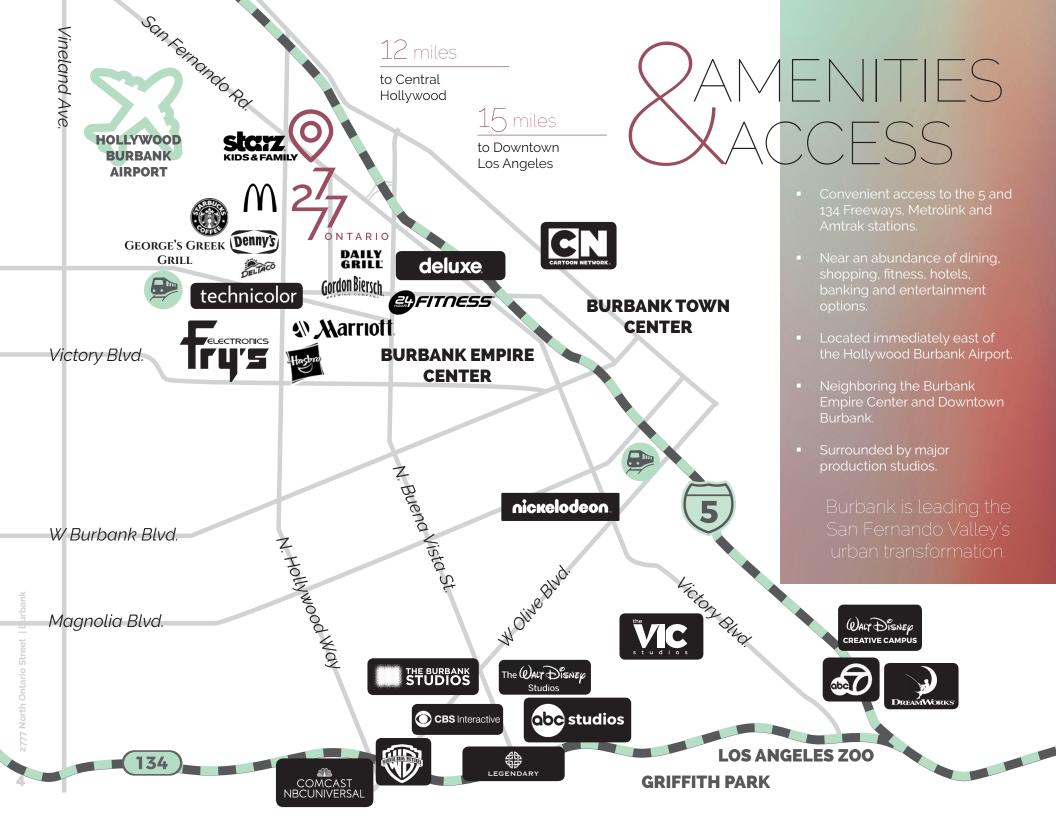

Conveniently situated in the quiet part of the "Media Capital of the World", this adaptive workspace has 57,658 SF that's ready to be molded to any tenant's needs.

A talented workforce will be attracted to the array of amenities including major studios, retail centers and top-rated school districts. Plus, close proximity to Hollywood Burbank Airport, Amtrak and I-5 provides access to go virtually anywhere in the Valley and beyond.