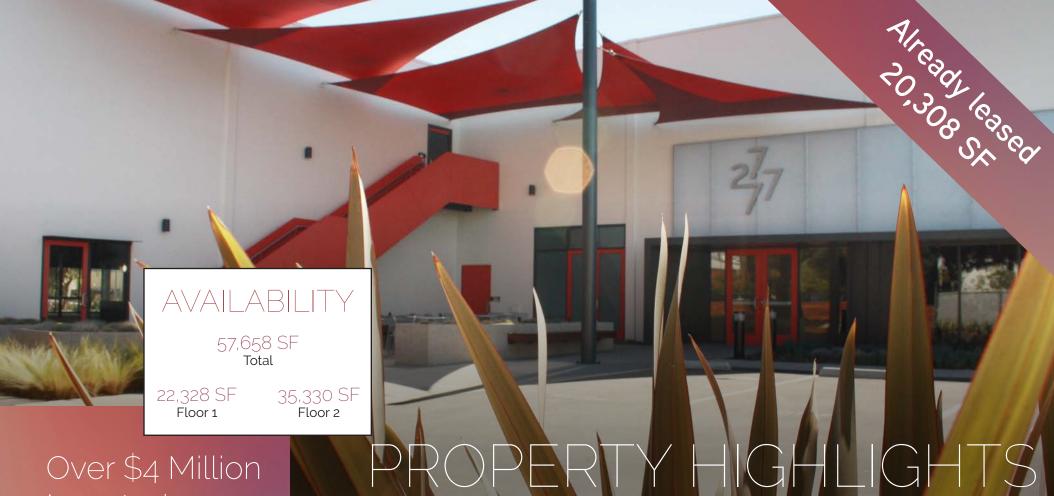

# Invested

Improvements to the indoor and outdoor workspaces including:

- Exterior paint
- Drought tolerant landscape
- New bathrooms
- New multi-tenant corridors
- New state of the art HVAC and MEP systems, excess electrical

Total building: 132,746 SF

Asking rent: \$2.85 per SF, MG

Free surface parking ratio: 2.80/1,000 per SF

Market ready spec suites from 3,707 to 24,538 SF

Engaging outdoor relaxation space

Operable windows

Skylights throughout

# OPPORTUNITY

Five spec suites from 3,707 to 24,538 SF

Free surface parking: 2.80/1,000 per SF

Exceptional location surrounded by amenities with easy access to Golden Gate freeway.

\$2.85 PER SF. MG

OVER \$4M

Asking Rate Invested in Improvements

License #01180340 Nico.Vilgiate@Colliers.com +1 213 532 3236