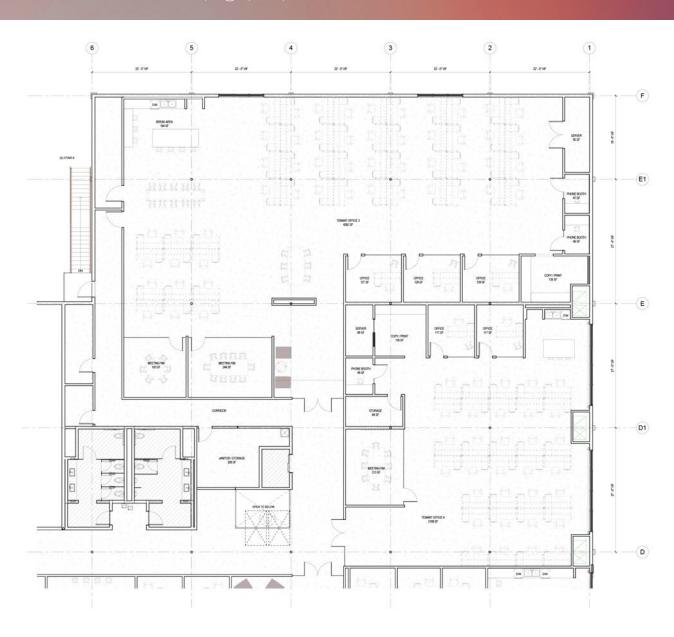

## SPEC SUITES

# SPEC SUITES

OFFICE 3: 7,085 SF OFFICE 4: 3,707 SF

#### OFFICE 3 & 4 TOTAL: 10.792 SF