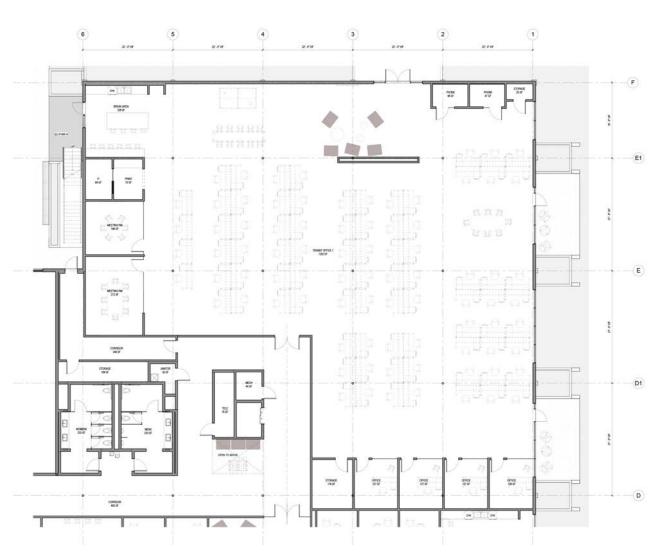

## SPEC SUITES

# SPEC SUITES

OFFICE 3: 7,085 SF OFFICE 4: 3,707 SF

#### OFFICE 3 & 4 TOTAL: 10.792 SF

# SPEC SUITES