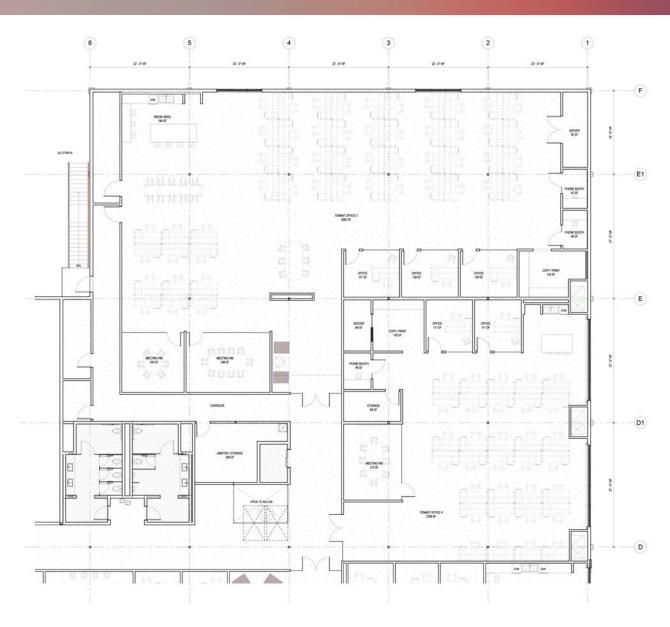

## SPEC SUITES

## SPEC SUITES

OFFICE 3: 7,085 SF OFFICE 4: 3,707 SF

### OFFICE 2 & 3 TOTAL: 10.792 SF

## SPEC SUITES

Four spec suites from 3,707 to 24,538 SF

Free surface parking: 2.80/1,000 per SF

Exceptional location surrounded by amenities with easy access to Golden Gate freeway.

\$2.75 PER SF, MG

OVER \$4M