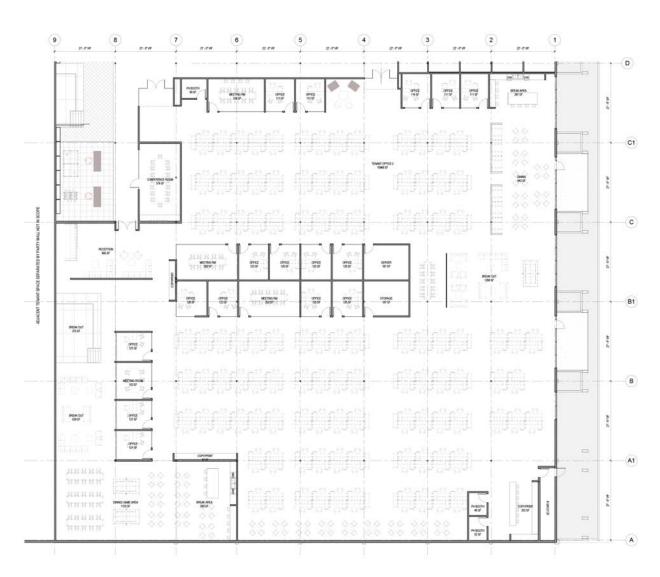

## SPEC SUITES

## SPEC SUITES

OFFICE 3: 7,085 SF OFFICE 4: 3,707 SF

### OFFICE 2 & 3 TOTAL: 10.792 SF

## SPEC SUITES

Four spec suites from 3,707 to 24,538 SF

Free surface parking: 2.80/1,000 per SF

Exceptional location surrounded by amenities with easy access to Golden Gate freeway.

\$2.75 PER SF, MG

OVER \$4M