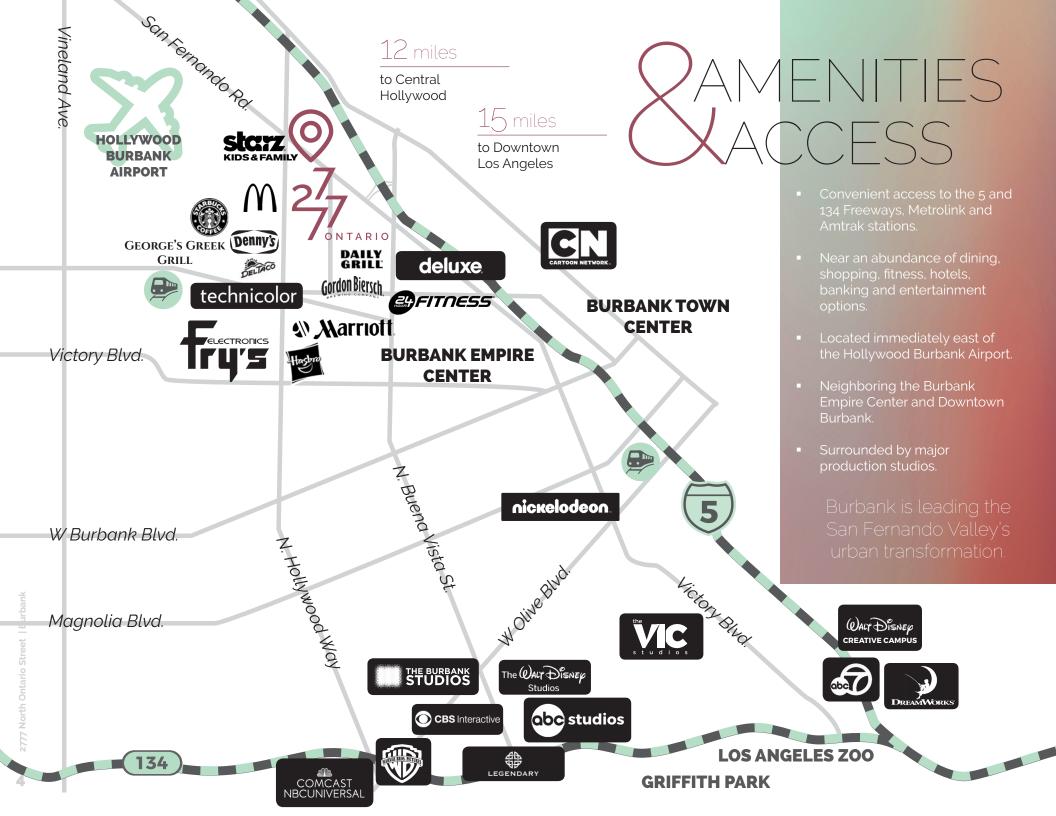

ding major studios, retail centers and top-rated school districts. Plus, close proximity to Hollywood Burbank Airport, Amtrak and I-5 provides access to go virtually anywhere in the Valley and beyond.

ARIO



## Invested

- Improvements to the indoor and outdoor workspaces including:

  - Exterior paint
  - Drought tolerant landscape
  - New bathrooms
  - New multi-tenant corridors
  - MEP systems, excess electrical

Total building: 132,746 SF

Asking rent: \$2.75 per SF, MG

Free surface parking ratio: 2.80/1,000 per SF

Market ready spec suites from 3,707 to 24,538 SF

Engaging outdoor relaxation space

Generous ceiling heights upwards of 26'

Operable windows

Skylights throughout

Tenant exclusive patios and roll-up doors

Variable air-volume system

Large contiguous space available



## SPEC SUITES







# 777 North Ontario Street | Burba

## SPEC SUITES

OFFICE 3: 7,085 SF OFFICE 4: 3,707 SF

### OFFICE 2 & 3 TOTAL: 10.792 SF







## SPEC SUITES











Four spec suites from 3,707 to 24,538 SF



Free surface parking: 2.80/1,000 per SF



Exceptional location surrounded by amenities with easy access to Golden Gate freeway.

\$2.75 PER SF, MG

OVER \$4M

Asking Rate

Invested in Improvements









License #01180340 Nico.Vilgiate@Colliers.com +1 213 532 3236

#### KYLE STANICH

License #01944431 Kyle.Stanich@Colliers.com +1 213 532 3297





865 S. Figueroa Street, Suite 3500 | Los Angeles, CA 90017