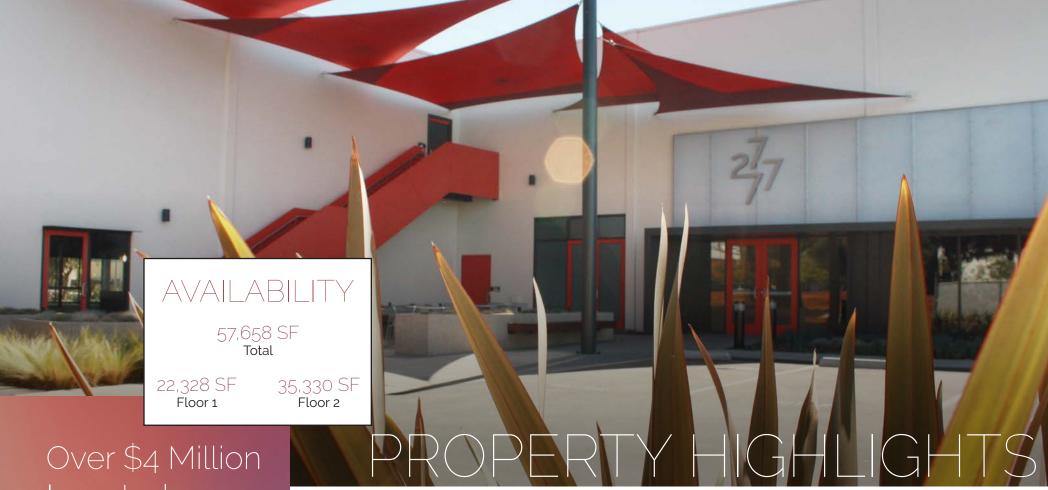

## SPEC SUITES

Four spec suites from 3,707 to 24,538 SF

Free surface parking: 2.80/1,000 per SF

Exceptional location surrounded by amenities with easy access to Golden Gate freeway.

\$2.75 PER SF, MG

OVER \$4M