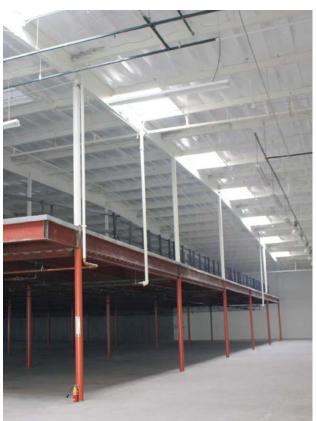

Total building: 132,746 SF

Asking rent: \$2.75 per SF, MG

Free surface parking ratio: 2.80/1,000 per SF

Market ready spec suites from 3,707 to 24,538 SF

Engaging outdoor relaxation space

Generous ceiling heights upwards of 26'

Operable windows

Skylights throughout

Tenant exclusive patios and roll-up doors

Variable air-volume system

Large contiguous space available