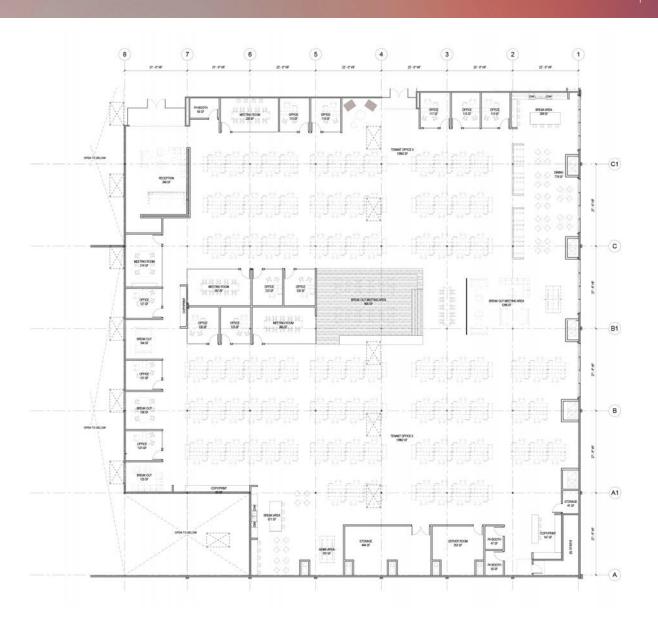

## SPEC SUITES

## SPEC SUITES

OFFICE 3: 7,085 SF OFFICE 4: 3,707 SF

### OFFICE 2 & 3 TOTAL: 10.792 SF

## SPEC SUITES

Four spec suites from 3,707 to 24,538 SF

Free surface parking: 2.80/1,000 per SF

Exceptional location surrounded by amenities with easy access to Golden Gate freeway.

\$2.75 PER SF, MG

OVER \$4M