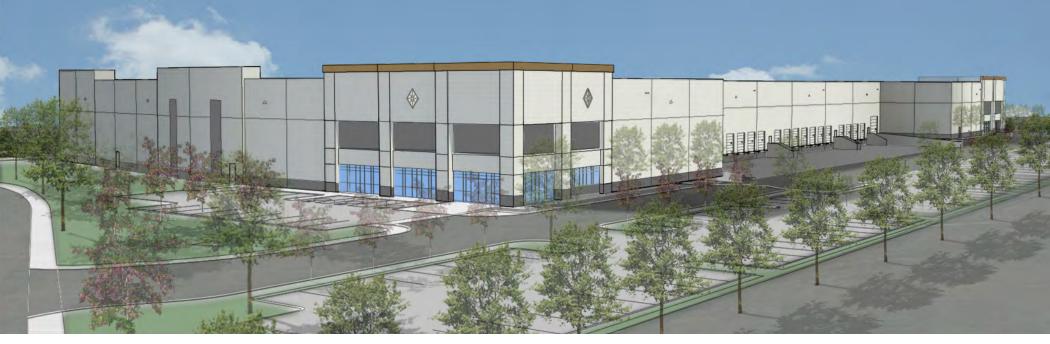

# **NOW** UNDER CONSTRUCTION

Phelan Development has broken ground on a ±164,000 square foot state-of-the-art, Class "A" building situated on ±7.62 acres located in one of Northern California's fastest growing industrial markets. The Stockton Airport Gateway Center is home to prominent occupiers such as Dopaco, Niagara Water, FedEx, BMW, Medline, Dollar Tree, Simpson Strong Tie and Cal Sheets. This location provides excellent access to Interstate 5 and Highway 99 via the newly completed Arch Sperry Road Connector.

# 1052 PERFORMANCE DRIVE STOCKTON • CALIFORNIA

±164,000 SF WAREHOUSE FACILITY DIVISIBLE TO ±67,980 SF

STOCKTON • CALIFORNIA

±164,000 SF WAREHOUSE FACILITY DIVISIBLE TO ±67,980 SF

22 Dock Doors • 2 Grade Level • 235' D x 644' W • ESFR • 28 Trailer Positions • 105 Auto Stalls