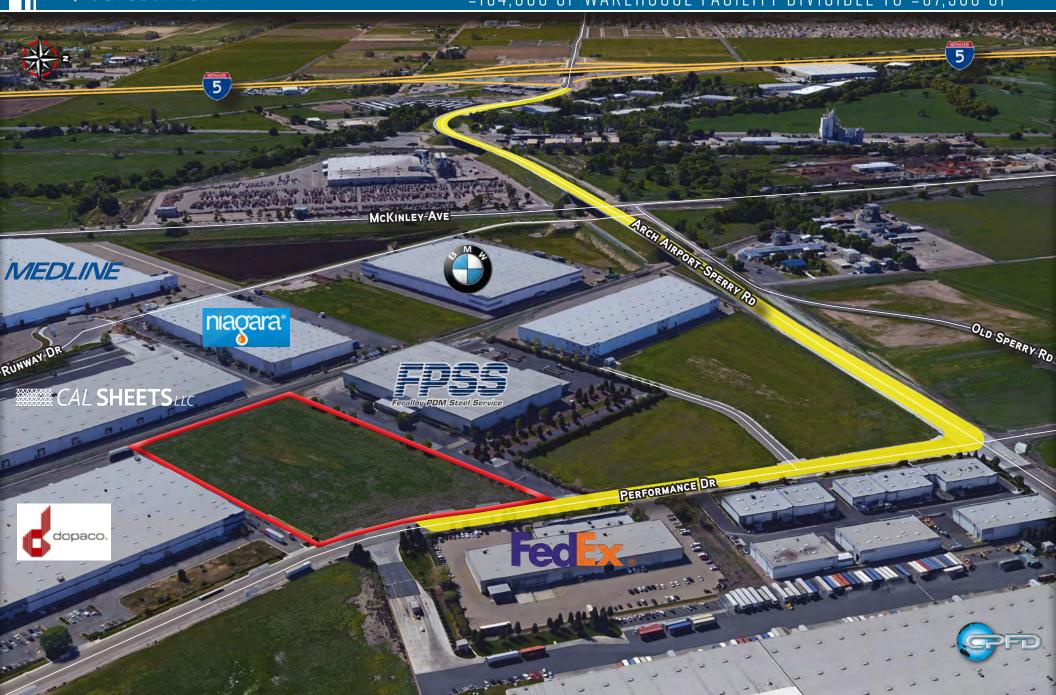

# **NOW** UNDER CONSTRUCTION

Phelan Development has broken ground on a ±164,000 square foot state-of-the-art, Class "A" building situated on ±7.62 acres located in one of Northern California's fastest growing industrial markets. The Stockton Airport Gateway Center is home to prominent occupiers such as Dopaco, Niagara Water, FedEx, BMW, Medline, Dollar Tree, Simpson Strong Tie and Cal Sheets. This location provides excellent access to Interstate 5 and Highway 99 via the newly completed Arch Sperry Road Connector.

## Transportation

**The Port of Stockton** is located six (6) miles northwest of the site.

The Port of Oakland is located sixty-nine (69) miles west of the site.

**Direct Freeway access** to both 5 and 99 via Sperry

Avenue-Arch Airport Road.

**STAA Approved Truck Route** via Performance Road and Sperry

Avenue-Arch Airport Road.