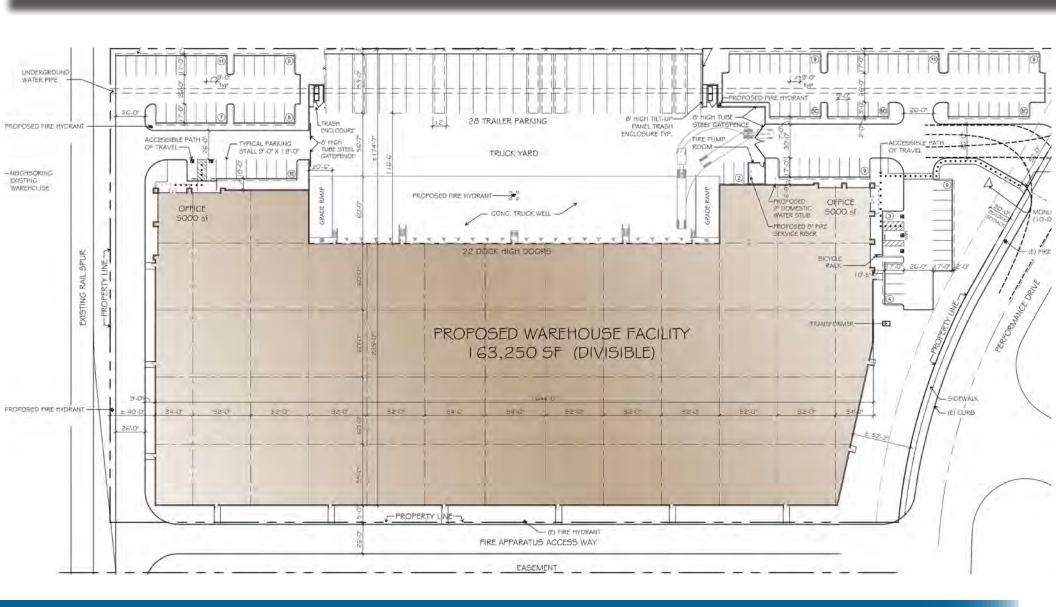

## **Property Specifications**

**Building SF:** ±164,000 SF

**Acreage:** ±7.62 Acres

Office SF: To Suit

**Loading:** 22 (9'x10') dock-high doors

2 (12'x14') grade level doors

**Auto Parking:** 105 stalls - 0.64/1,000 SF

**Trailer Parking:** 28 stalls - 0.18/1,000 SF

Clear Height: ±32'

**Power:** To Suit

**Fire Suppression**: ESFR

**Dimensions:** ±235′ D x 644′ W

**Column Spacing:**  $\pm 52' \times 60'$  (with 60' speedbays)

Truck Court: ±175'

**Skylights:** Yes

**Lighting:** To Suit

**Zoning:** I-G, Industrial General (City of Stockton)

**Truck Route:** STAA Approved Truck Route

**Construction Type:** Concrete tilt-up

**Sewer:** City of Stockton