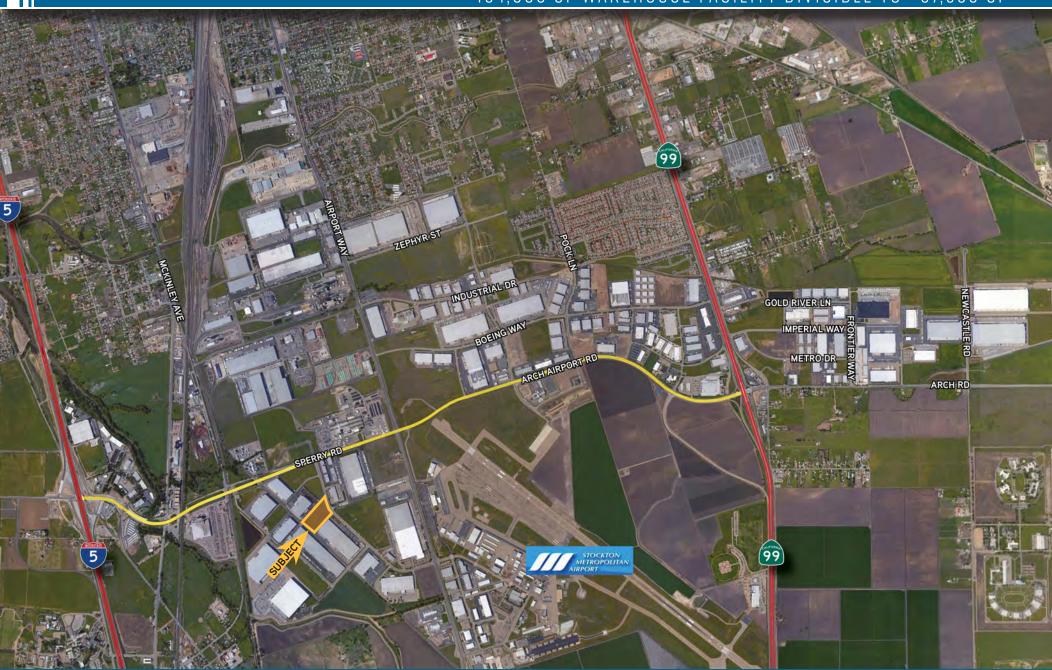

# **Transportation & Logistics**

| Freeways: | Interstate 5: | 1.5 miles |
|-----------|---------------|-----------|
|           | Highway 99:   | 2.3 miles |
|           | Highway 4:    | 5.5 miles |
|           |               | 0 4 1     |

Highway 120: 9.6 miles Interstate 205: 11.7 miles

Interstate 580: 25.5 miles

Rail: **UP Intermodal Facility (Lathrop):** 3.7 miles

> **BNSF Intermodal Facility (Stockton):** 4.9 miles

**Port of Stockton:** 6 miles **Ports:** 

> Port of West Sacramento: 55 miles Port of Oakland: 69 miles Port of San Francisco: 79 miles Port of LA & Long Beach: 358 miles

> Port of Seattle: 806 miles

**Airports: Stockton Metropolitan Airport:** .7 miles

> **Oakland International Airport:** 63 miles **Sacramento International Airport:** 63 miles **San Jose International Airport:** 74 miles

> **San Francisco International Airport:** 82 miles

**EXCLUSIVE BROKERS - INDUSTRIAL SERVICES TEAM:** 