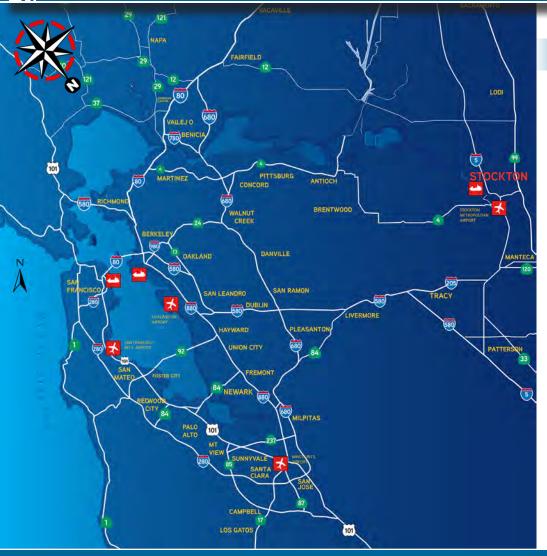

## Transportation

**The Port of Stockton** is located six (6) miles northwest of the site.

The Port of Oakland is located sixty-nine (69) miles west of the site.

**Direct Freeway access** to both 5 and 99 via Sperry

Avenue-Arch Airport Road.

**STAA Approved Truck Route** via Performance Road and Sperry

Avenue-Arch Airport Road.

# **Transportation & Logistics**

| Freeways: | Interstate 5: | 1.5 miles |
|-----------|---------------|-----------|
|           | Highway 99:   | 2.3 miles |
|           | Highway 4:    | 5.5 miles |
|           |               | 0 4 1     |

Highway 120: 9.6 miles Interstate 205: 11.7 miles

Interstate 580: 25.5 miles

Rail: **UP Intermodal Facility (Lathrop):** 3.7 miles

> **BNSF Intermodal Facility (Stockton):** 4.9 miles

**Port of Stockton:** 6 miles **Ports:** 

> Port of West Sacramento: 55 miles Port of Oakland: 69 miles Port of San Francisco: 79 miles Port of LA & Long Beach: 358 miles

> Port of Seattle: 806 miles

**Airports: Stockton Metropolitan Airport:** .7 miles

> **Oakland International Airport:** 63 miles **Sacramento International Airport:** 63 miles **San Jose International Airport:** 74 miles

> **San Francisco International Airport:** 82 miles

**EXCLUSIVE BROKERS - INDUSTRIAL SERVICES TEAM:** 