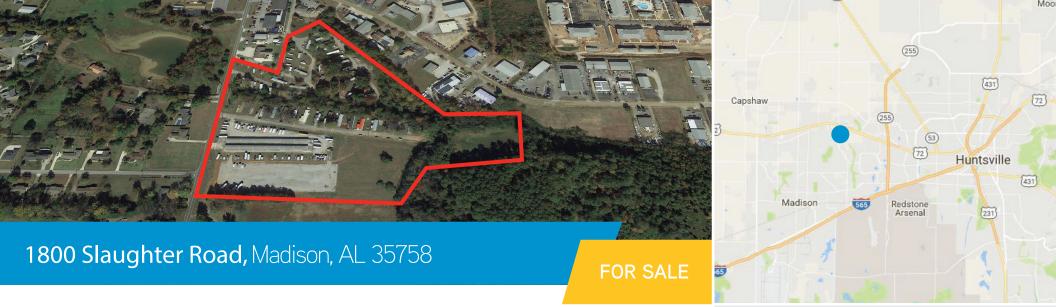

### Location

Located on Slaughter Road, just south of Highway 72 West

# **Property Details**

- Conveniently located off of Highway 72 and only 2 miles from Cumming Research Park
- > Existing Trailer Park and Mini Storage on the property with short term leases
- > 885 feet of frontage on Slaughter Road
- > 4 separate parcels zoned C-4 and PID

# **Property Overview**

> Site Size: ± 24.1 acres

> Sale Price: \$3.15MM (\$3.00 PSF)