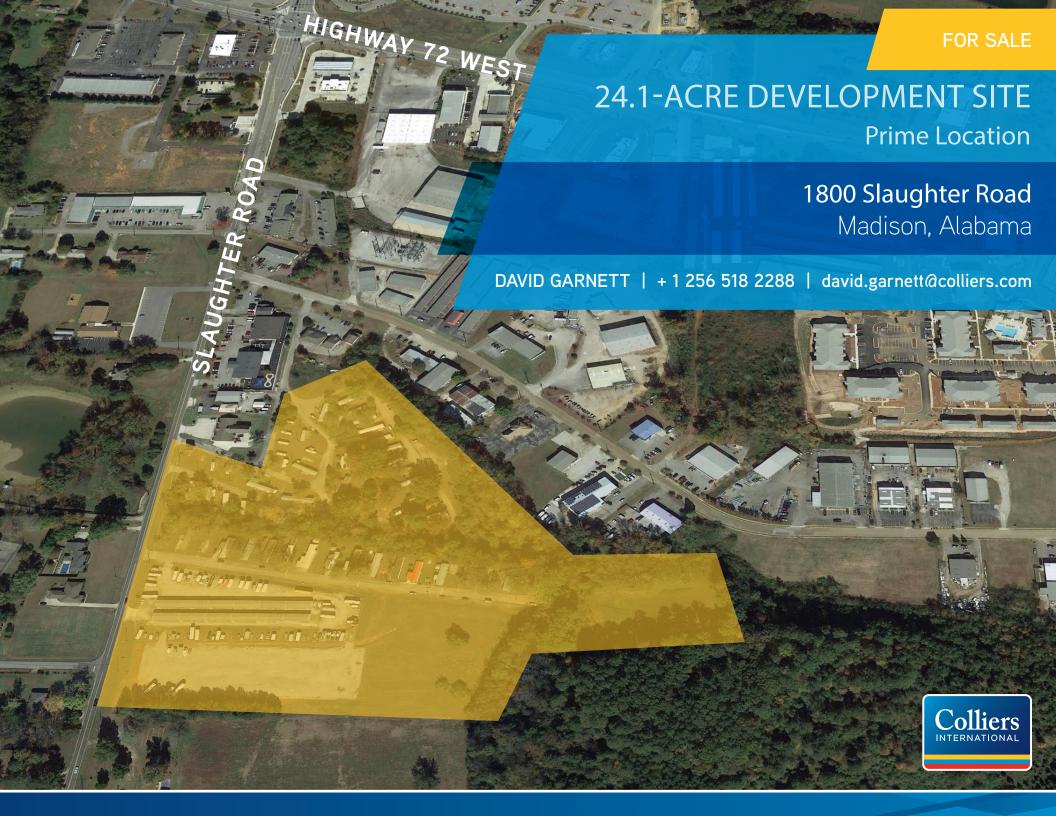

### Location

Located on Slaughter Road, just south of Highway 72 West

# **Property Details**

- Conveniently located off of Highway 72 and only 2 miles from Cumming Research Park
- > Existing Trailer Park and Mini Storage on the property with short term leases
- > 885 feet of frontage on Slaughter Road
- > 4 separate parcels zoned C-4 and PID

# **Property Overview**

> Site Size: ± 24.1 acres

> Sale Price: \$3.15MM (\$3.00 PSF)