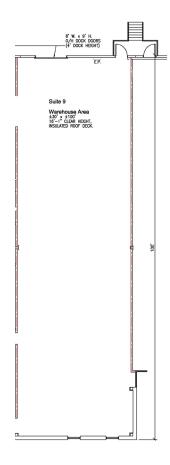

#### FLOOR PLAN

### **Building Amenities**

- Attractive business park atmosphere offering high-end office, showroom & warehouse space
- > 61,824 SF total building
- > 3,031 SF warehouse space available
- > 16' clear ceiling height
- > 1 (8' x 9') dock door
- > First-floor private entry
- > Roving Security Patrol
- > Gated entrance on nights & weekends via security card
- > Convenient to I-240, I-385, Hwy 78 (Lamar Ave.), Memphis International Airport, and FedEx & UPS hubs