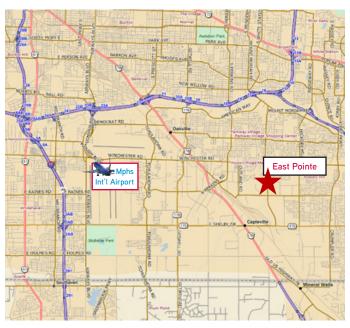

Located in the dominant Southeast submarket just north of the Mendenhall & Raines Road intersection.