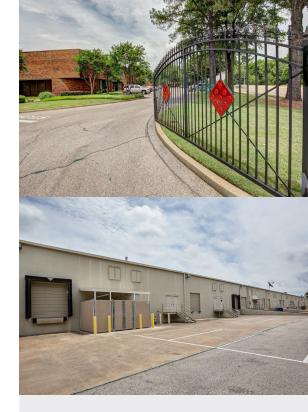

### **Building Amenities**

- Attractive business park atmosphere offering high-end office, showroom & warehouse space
- > 61,824 SF total building
- > 3,031 SF warehouse space available
- > 16' clear ceiling height
- > 1 (8' x 9') dock door
- > First-floor private entry
- > Roving Security Patrol
- > Gated entrance on nights & weekends via security card
- > Convenient to I-240, I-385, Hwy 78 (Lamar Ave.), Memphis International Airport, and FedEx & UPS hubs

Located in the dominant Southeast submarket just north of the Mendenhall & Raines Road intersection.