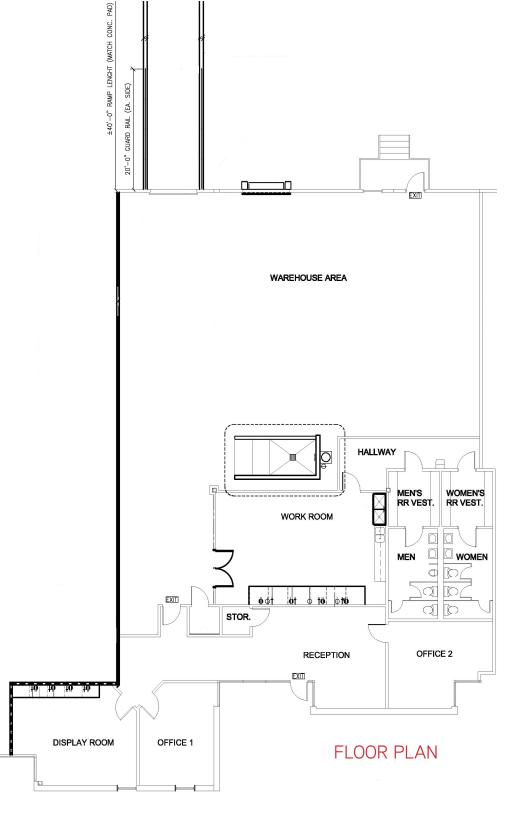

### **Building Amenities**

- Attractive business park atmosphere offering high-end office, showroom & warehouse space
- > 61,824 SF total building
- > 6,133 SF available with 2,544 SF office area & 3,589 SF warehouse
- > 16' clear ceiling height
- > 1 (8' x 9') dock door & 1 ramp-door
- > First-floor private entry
- > Roving Security Patrol
- > Gated entrance on nights & weekends via security card
- Convenient to I-240, I-385, Hwy 78 (Lamar Ave.), Memphis International Airport, and FedEx & UPS hubs

## East Pointe Business Center > Bldg C 3955 Vantech Dr., Ste 15

6,133 SF Available