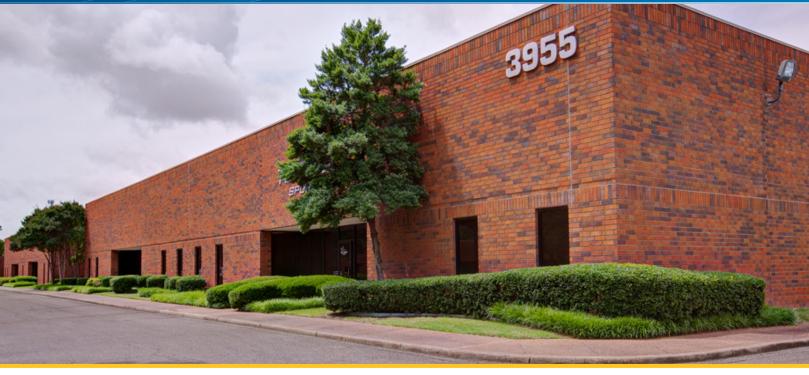

# East Pointe Business Center

3955 VANTECH DRIVE - BLDG C, SUITE 15, MEMPHIS, TN 38115

### **Building Amenities**

- Attractive business park atmosphere offering high-end office, showroom & warehouse space
- > 61,824 SF total building
- > 6,133 SF available with 2,544 SF office area & 3,589 SF warehouse
- > 16' clear ceiling height
- > 1 (8' x 9') dock door & 1 ramp-door
- > First-floor private entry
- > Roving Security Patrol
- > Gated entrance on nights & weekends via security card
- Convenient to I-240, I-385, Hwy 78 (Lamar Ave.), Memphis International Airport, and FedEx & UPS hubs