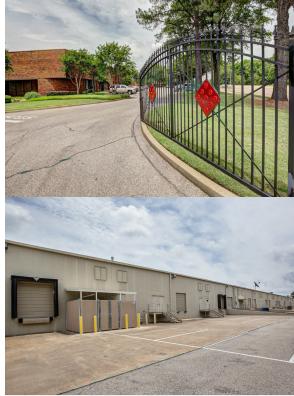

### **Building Amenities**

- Attractive business park atmosphere offering high-end office, showroom & warehouse space
- > 61,824 SF total building
- > 6,133 SF available with 2,544 SF office area & 3,589 SF warehouse
- > 16' clear ceiling height
- > 1 (8' x 9') dock door & 1 ramp-door
- > First-floor private entry
- > Roving Security Patrol
- > Gated entrance on nights & weekends via security card
- Convenient to I-240, I-385, Hwy 78 (Lamar Ave.), Memphis International Airport, and FedEx & UPS hubs