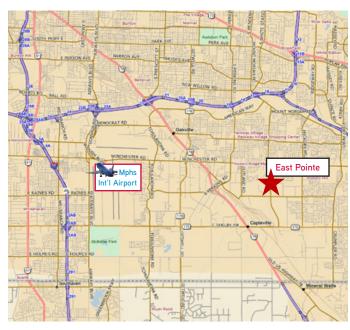

Located in the dominant Southeast submarket just north of the Mendenhall & Raines Road intersection.