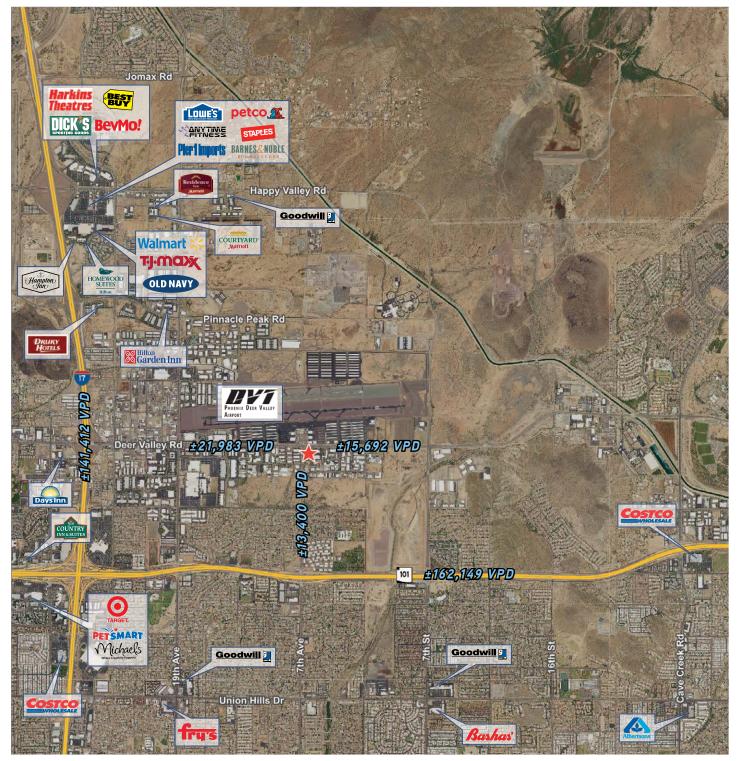

ailable: Call for pricing

This document has been prepared by Colliers International for advertising and general information only. Colliers International makes no guarantees, representations or warranties of any kind, expressed or implied, regarding the information including, but not limited to, warranties of content, accuracy and reliability. Any interested party should undertake their own inquiries as to the accuracy of the information. Colliers International excludes unequivocally all inferred or implied terms, conditions and warranties arising out of this document and excludes all liability for loss and damages arising there from. This publication is the copyrighted property of Colliers International and/or its licensor(s). ©2018. All rights reserved.



### Nearby Retail & Amenities



## Site Plan

#### Deer Valley Road



## Availability

| Suite 122 | ±1,325 SF                      |
|-----------|--------------------------------|
| Suite 124 | ±1,561 SF                      |
| Pad A     | Buildable up to $\pm 6,000$ SF |
| Pad B     | Buildable up to ±6,000 SF      |



# Area Demographics

| D                                 | 1-MILE   | 3-MILE   | 5-MILE   |
|-----------------------------------|----------|----------|----------|
| 2017 Total Population             | 3,619    | 87,617   | 242,985  |
| 2017 to 2022 Population Change    | 16.0%    | 21.7%    | 23.1%    |
| 2017 Average Household Income     | \$66,748 | \$68,818 | \$76,171 |
| 2017 Households                   | 1,392    | 34,190   | 92,921   |
| Total Daytime at Home Population  | 1,649    | 44,230