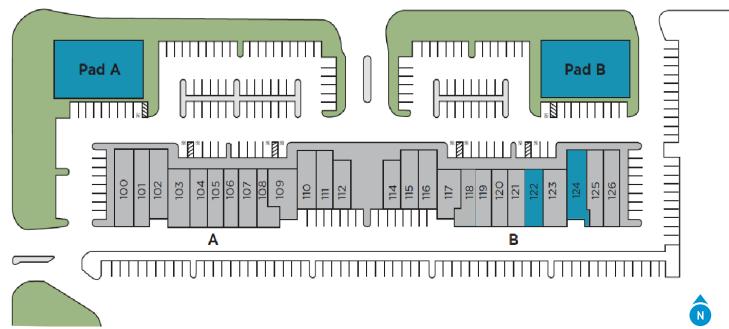

## Site Plan

#### Deer Valley Road

## Availability

| Suite 122 | ±1,325 SF                      |
|-----------|--------------------------------|
| Suite 124 | ±1,561 SF                      |
| Pad A     | Buildable up to $\pm 6,000$ SF |
| Pad B     | Buildable up to ±6,000 SF      |