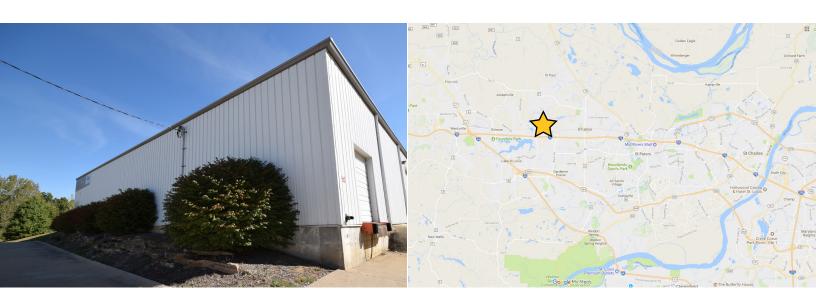

FOR LEASE | 1422-1430 Hoff Industrial Drive, O'Fallon | MO

45,000 SF multi-tenant warehouse/distribution building. Easy access to and from I-70. Just 5 minutes from the Bryan Road/I-70 and Lake St. Louis Boulevard/I-70 exits. 7,500 SF and 10,000 SF suites available.