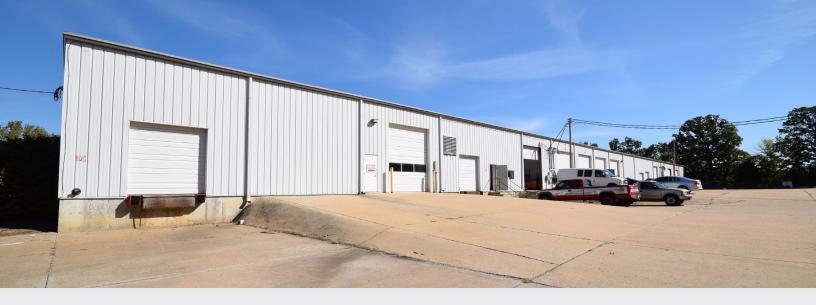

# 1422 Hoff Industrial Dr

- 10,000 SF
- 3,500 SF office
- 4 drive-in doors
- 3-phase power
- Available June 1, 2018
- LEASE RATE: \$6.50/SF, Modified Gross (includes real estate taxes, CAM & insurance)

## 1430 Hoff Industrial Dr

- 7,500 SF
- Small office
- 1 dock & 1 drive-in
- 3-phase power (400 amps, 120/208 volt)
- Eave height 23' in front to 17' in rear
- LEASE RATE: \$6.50/SF, Modified Gross (includes real estate taxes, CAM & insurance)