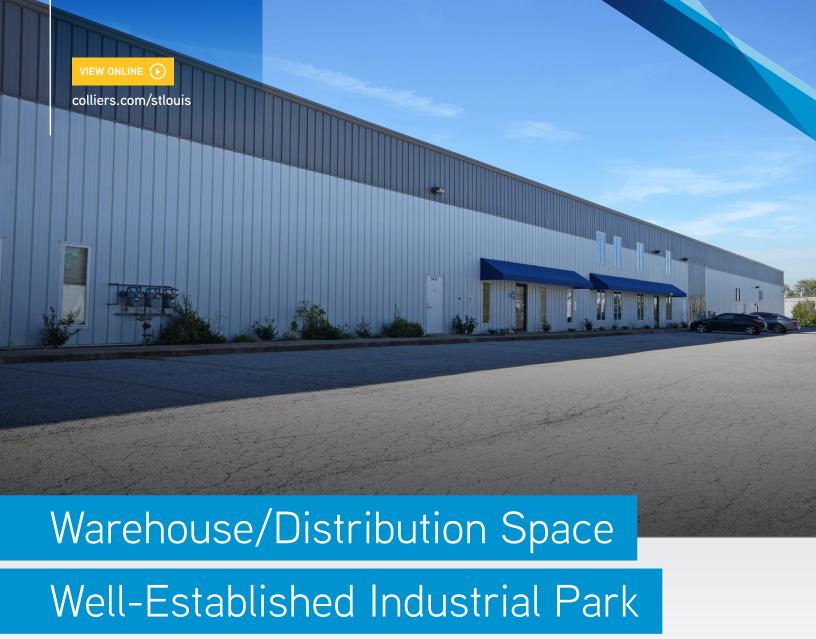

FOR LEASE | 1422-1430 Hoff Industrial Drive, O'Fallon | MO

45,000 SF multi-tenant warehouse/distribution building. Easy access to and from I-70. Just 5 minutes from the Bryan Road/I-70 and Lake St. Louis Boulevard/I-70 exits. 7,500 SF and 10,000 SF suites available.