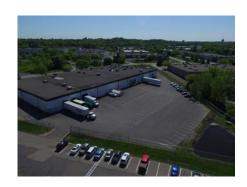

## **BUILDING HIGHLIGHTS**

- > 60,182 SF (69,219 SF includes 2nd level office)
- > 18' clear height
- > 4.57 acres
- > 127 parking stalls
- > Built in 1980
- Great access to I-494, Highways 169, 212 and Crosstown 62
- > Fully air conditioned

#### **SUITE 6810**

60,182 SF Footprint (69,219 SF includes 2nd level office) 10,773 SF | Office - Main 9,037 SF | Office - 2nd level office 49,409 SF | Warehouse 9 Docks | 1 Drive-In