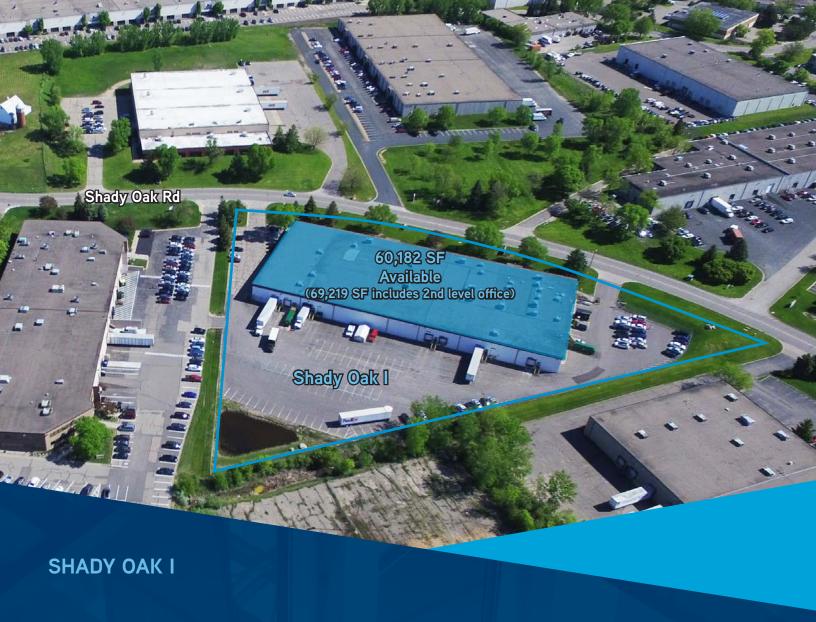

# Shady Oak I

6810 Shady Oak Road | Eden Prairie, MN 55344

## **BUILDING HIGHLIGHTS**

- > 60,182 SF (69,219 SF includes 2nd level office)
- > 18' clear height
- > 4.57 acres
- > 127 parking stalls
- > Built in 1980
- Great access to I-494, Highways 169, 212 and Crosstown 62
- > Fully air conditioned

#### **SUITE 6810**

60,182 SF Footprint (69,219 SF includes 2nd level office) 10,773 SF | Office - Main 9,037 SF | Office - 2nd level office 49,409 SF | Warehouse 9 Docks | 1 Drive-In