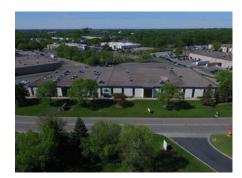

# Shady Oak I

6810 Shady Oak Road | Eden Prairie, MN 55344

## **BUILDING HIGHLIGHTS**

- > 60,182 SF (69,219 SF includes 2nd level office)
- > 18' clear height
- > 4.57 acres
- > 127 parking stalls
- > Built in 1980
- Great access to I-494, Highways 169, 212 and Crosstown 62
- > Fully air conditioned