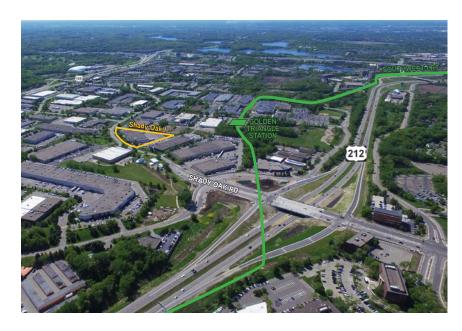

## **BUILDING HIGHLIGHTS**

- > 60,182 SF (69,219 SF includes 2nd level office)
- > 18' clear height
- > 4.57 acres
- > 127 parking stalls
- > Built in 1980
- Great access to I-494, Highways 169, 212 and Crosstown 62
- > Fully air conditioned