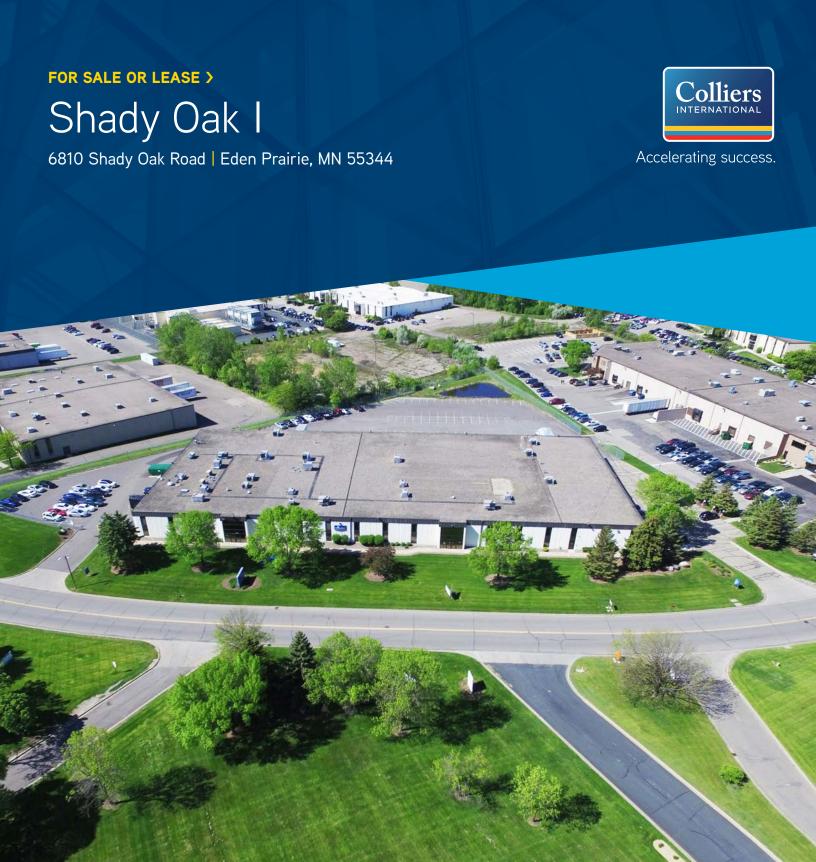

## **CONTACT US**

Joe Owen 952 897 7888 joe.owen@colliers.com Max Holmes 952 897 7798 max.holmes@colliers.com







#### FOR SALE OR LEASE >

# Shady Oak I

6810 Shady Oak Road | Eden Prairie, MN 55344





## **BUILDING HIGHLIGHTS**

- > 60,182 SF (69,219 SF includes 2nd level office)
- > 18' clear height
- > 4.57 acres
- > 127 parking stalls
- > Built in 1980
- Great access to I-494, Highways 169, 212 and Crosstown 62
- > Fully air conditioned







## SHADY OAK I > DETAILS

#### **AVAILABLE VACANCY**

#### **SUITE 6810**

60,182 SF Footprint (69,219 SF includes 2nd level office) 10,773 SF | Office - Main 9,037 SF | Office - 2nd level office 49,409 SF | Warehouse 9 Docks | 1 Drive-In

#### 2018 CAM/TAX EST.

\$1.06 PSF CAM \$1.91 PSF Tax \$2.97 PSF Total

#### SALE PRICE

\$5,468,30