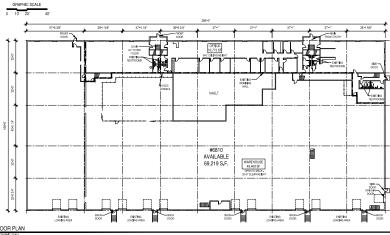

#### **AVAILABLE VACANCY**

#### **SUITE 6810**

60,182 SF Footprint (69,219 SF includes 2nd level office) 10,773 SF | Office - Main 9,037 SF | Office - 2nd level office 49,409 SF | Warehouse 9 Docks | 1 Drive-In