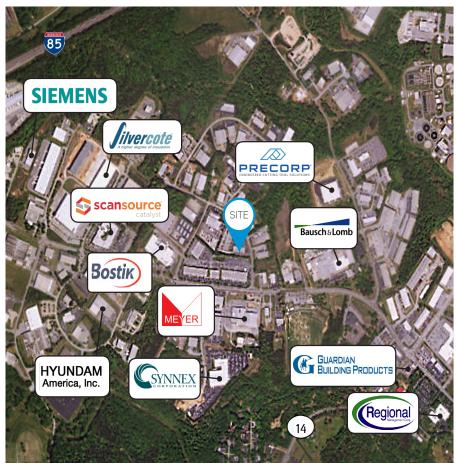

rson@colliers.com

### **TAYLOR ALLEN**

864 527 5423

taylor.allen@colliers.com



### **COLLIERS INTERNATIONAL**

55 E. Camperdown Way, Suite 200 Greenville, South Carolina 29601 864 297 4950

www.colliers.com/southcarolina

# 121 Interstate Blvd Greenville, South Carolina

Up to  $\pm 20{,}100$  SF of flex space available for lease with easy access to Pelham Road and I-85. Smaller suites can be available.

LEASE RATE: \$8.00/SF NNN



# 121 Interstate Blvd, Greenville, SC

### **BUILDING SPECS**

- > Entire building available for lease
- Open office and warehouse space
- > Drive-in doors
- > Ample surface parking

- Easy access to Pelham Road,I-85 and Highway 14
- The building is ±5 miles from GSP International Airport, ±7.5 miles to BMW and ±8 miles to SC Inland Port



## **AERIAL**



### **CONTACT US**

BRANTLEY ANDERSON 864 527 5440 brantley.anderson@colliers.com

TAYLOR ALLEN 864 527 5423 taylor.allen@colliers.com

This document/email has been prepared by Colliers International for advertising and general information only. Colliers International makes no guarantees, representations or warranties of any kind, expressed or implied, regarding the information including, but not limited to, warranties of content, accuracy and reliability. Any interested party should undertake their own inquiries as to the accuracy of the information. Colliers International excludes unequivocally all inferred or implied terms, conditions and warranties arising out of this document and excludes all liability for loss and damages arising there from. This publication is the copyrighted prop