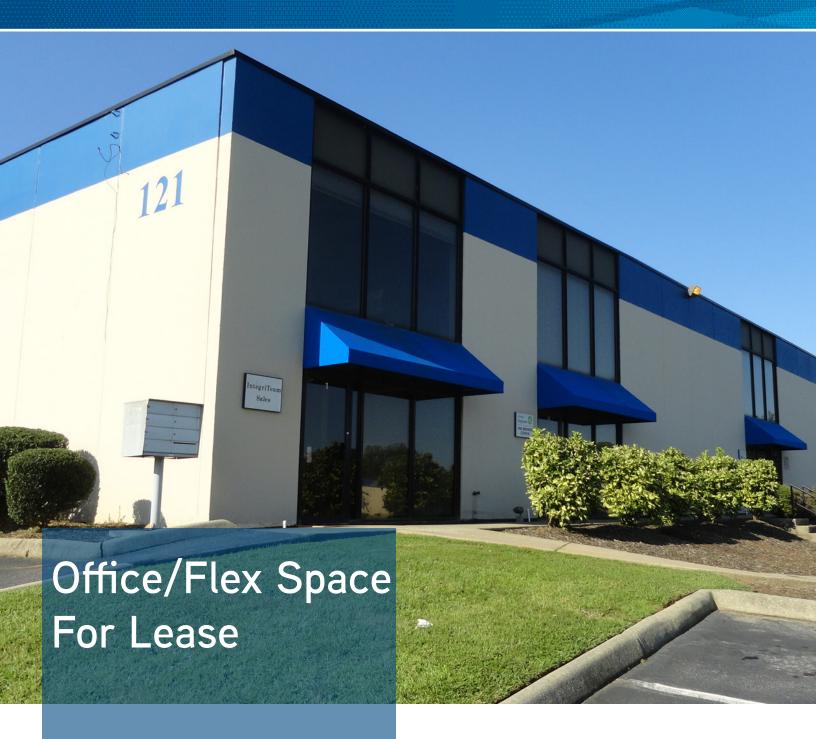

# 121 Interstate Blvd Greenville, South Carolina

Up to  $\pm 20{,}100$  SF of flex space available for lease with easy access to Pelham Road and I-85. Smaller suites can be available.

LEASE RATE: \$8.00/SF NNN

### **BUILDING SPECS**

- > Entire building available for lease
- Open office and warehouse space
- > Drive-in doors
- > Ample surface parking

- Easy access to Pelham Road,I-85 and Highway 14
- The building is ±5 miles from GSP International Airport, ±7.5 miles to BMW and ±8 miles to SC Inland Port