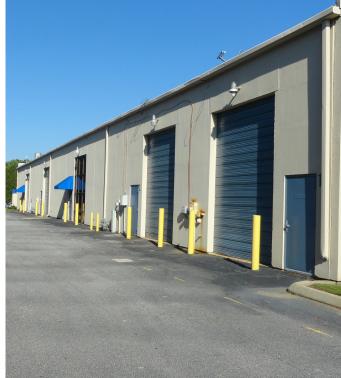

### **BUILDING SPECS**

- > Entire building available for lease
- Open office and warehouse space
- > Drive-in doors
- > Ample surface parking

- Easy access to Pelham Road,I-85 and Highway 14
- The building is ±5 miles from GSP International Airport, ±7.5 miles to BMW and ±8 miles to SC Inland Port