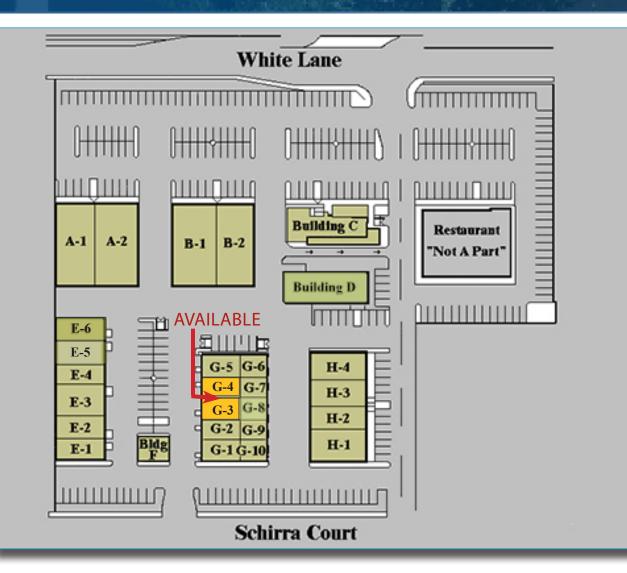

## FOR LEASE > OFFICE/SHOWROOM > WAREHOUSE SPACE BOULDER STATION SITE PLAN

#### 6801 WHITE LANE, BAKERSFIELD, CA

### AVAILABLE

Suite G3 & G4...Approximately 1,250 SF Office.....Approximately 120 SF Warehouse......Approximately 1,130 SF

## LEASE RATE

Suite G3 & G4....\$0.95/SF Industrial Gross