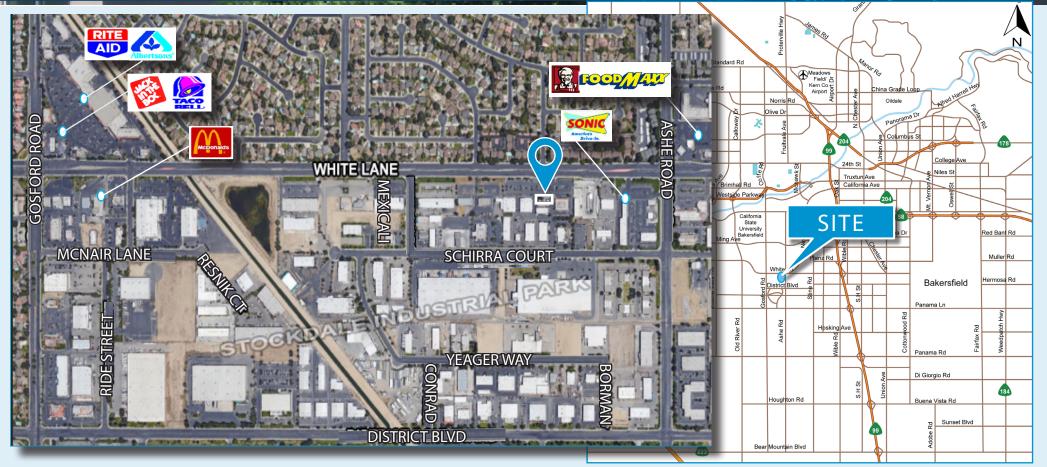

## FOR LEASE > OFFICE/SHOWROOM > WAREHOUSE SPACE BOULDER STATION AERIAL MAP / LOCATION MAP

6801 WHITE LANE, BAKERSFIELD, CA

## FOR LEASE > OFFICE/SHOWROOM > WAREHOUSE SPACE BOULDER STATION PROPERTY INFORMATION

**6801** *White Lane* is located on White Lane between Gosford Road and Ashe Road in Southwest Bakersfield. Great location for retail or light industrial use.