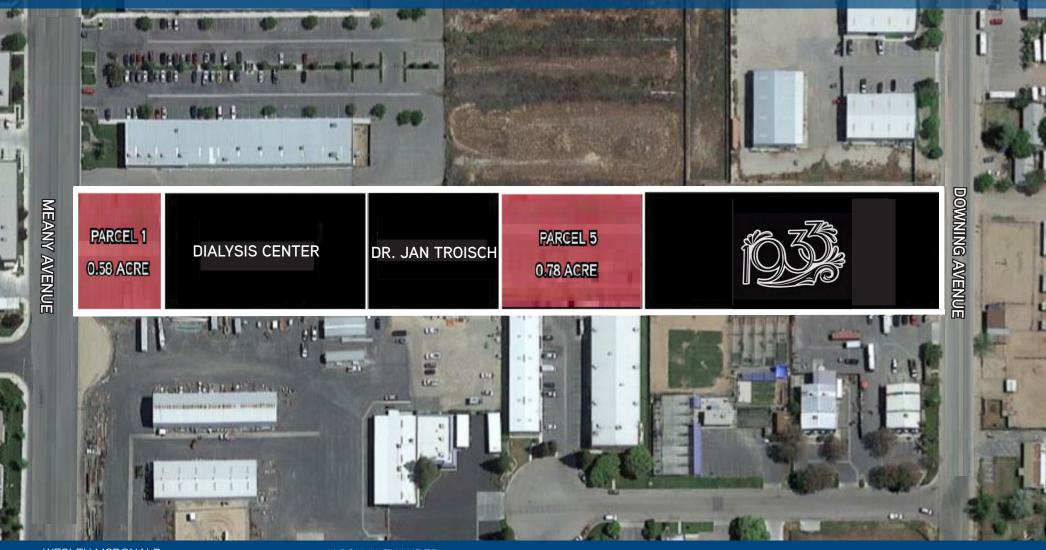

COLLIERS INTERNATIONAL 10000 Stockdale Highway, Suite 102 Bakersfield, CA 93311 www.colliers.com/bakersfield

CRES (59,241 SF)

PARCEL 5

INING AVENUE

MEANY AVENUE - DOWNING AVENUE, BAKERSFIELD, CA 93308

**The Meany Avenue - Downing Avenue** parcels are located in Northwest Bakersfield, just north of Rosedale Highway, east of Coffee Road and west of Fruitvale Avenue.

### DESCRIPTION / HIGHLIGHTS

- > Two (2) remaining parcels of land available for sale
- > Smallest parcel is .58 acres, largest parcel is .78 acres
- > Zoned M-1
- > Prime Northwest Bakersfield location
- > Property allows an owner/user to purchase a parcel and build their own building
- > Owner will consider a build-to-suit for an owner/user & lease or sell the building to them
- Owner will carry paper subject to the amount of down payment, interest rate and other terms
- > Property is close to restaurants and a variety of office, industrial and retail users
- > Each parcel has all utilities stubbed and asphalt parking lot is in place

#### **AVAILABLE**

| PARCEL/APN#   | <b>ACRES</b> | PRICE/SF | TOTAL \$  |
|---------------|--------------|----------|-----------|
| 1. 452-170-25 | 0.58         | \$13.00  | \$328,432 |
| 2. 452-170-26 | 0.35         |          | SOLD      |
| 3. 452-170-27 | 0.78         |          | SOLD      |
| 4. 452-170-28 | 0.78         |          | SOLD      |
| 5. 452-170-29 | 0.78         | \$12.00  | \$407,712 |