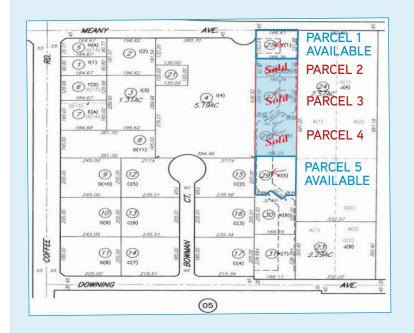

#### **AVAILABLE**

| PARCEL/APN#   | <b>ACRES</b> | PRICE/SF | TOTAL \$  |
|---------------|--------------|----------|-----------|
| 1. 452-170-25 | 0.58         | \$13.00  | \$328,432 |
| 2. 452-170-26 | 0.35         |          | SOLD      |
| 3. 452-170-27 | 0.78         |          | SOLD      |
| 4. 452-170-28 | 0.78         |          | SOLD      |
| 5. 452-170-29 | 0.78         | \$12.00  | \$407,712 |