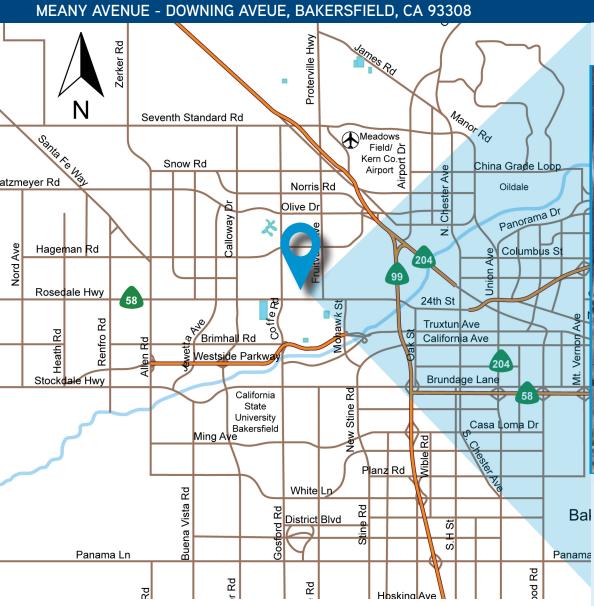

## FOR SALE > COMMERCIAL LAND TWO (2) REMAINING PARCELS TOTALING 1.36 ACRES (59,241 SF) **LOCATION MAP**

NING AVENU

This document has been prepared by Colliers International for advertising and general information only. Colliers International makes no guarantees, representations or warranties of any kind, expressed or implied, regarding the information including, but not limited to, warranties of content, accuracy and reliability. Any interested party should undertake their own inquiries as to the accuracy of the information. Colliers International excludes unequivocally all inferred or implied terms, conditions and warranties arising out of this document and excludes all liability for loss and damages arising there from. This publication is the copyrighted property of Colliers International and/or its licensor(s). ©2017. All rights reserved.