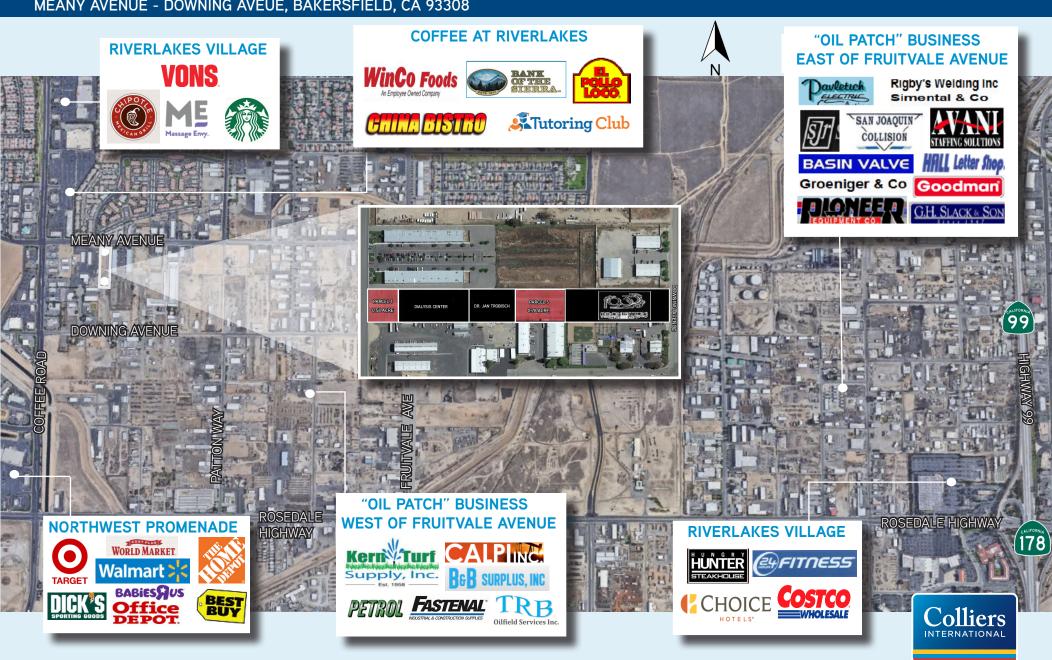

## FOR SALE > COMMERCIAL LAND TWO (2) REMAINING PARCELS TOTALING 1.36 ACRES (59,241 SF) **AERIAL MAP > COMPETITION MAP**

NING AVENUE

MEANY AVENUE - DOWNING AVEUE, BAKERSFIELD, CA 93308