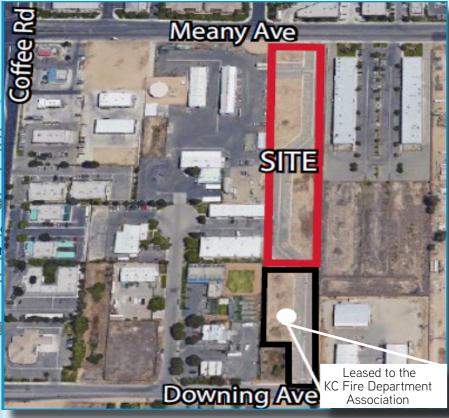

## FOR SALE > COMMERCIAL LAND TWO (2) REMAINING PARCELS TOTALING 1.36 ACRES (59,241 SF) **AERIAL MAP > COMPETITION MAP**

NING AVENUE

MEANY AVENUE - DOWNING AVEUE, BAKERSFIELD, CA 93308