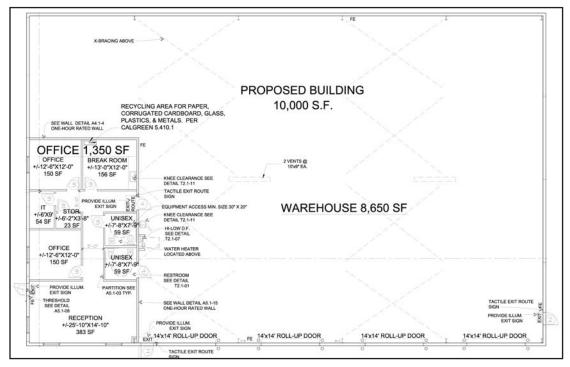

### 1028 VALLEY VIEW COURT SEC NEBRASKA AND PACIFIC AVENUES, SELMA, CALIFORNIA

> New 10,000 SF Office/Warehouse Building

99

- > Located in the Selma Industrial Park II
- > Lot Size is 1.46 acres
- > Zoned "Light Industrial" (City of Selma)
- > 1,350 SF of Office Space
- > Four (4) 14' x 14' Roll-Up Doors
- > Purchase Price: \$875,000
- > Lease Rate: \$0.60 PSF, NNN
- > APN: 390-210-08S
- > 16 Foot Clear Height