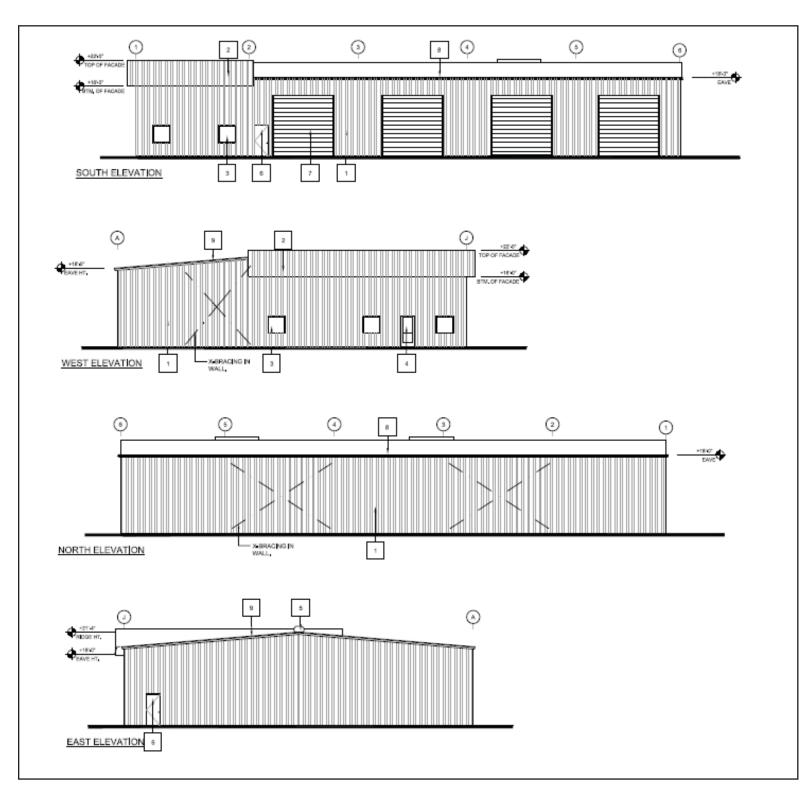

### 1028 VALLEY VIEW COURT SEC NEBRASKA AND PACIFIC AVENUES, SELMA, CALIFORNIA

> New 10,000 SF Office/Warehouse Building

99

- > Located in the Selma Industrial Park II
- > Lot Size is 1.46 acres
- > Zoned "Light Industrial" (City of Selma)
- > 1,350 SF of Office Space
- > Four (4) 14' x 14' Roll-Up Doors
- > Purchase Price: \$875,000
- > Lease Rate: \$0.60 PSF, NNN
- > APN: 390-210-08S
- > 16 Foot Clear Height