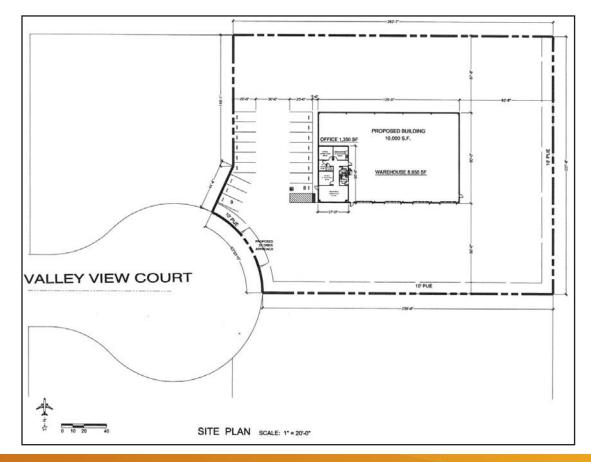

### 1028 VALLEY VIEW COURT SEC NEBRASKA AND PACIFIC AVENUES, SELMA, CALIFORNIA

> New 10,000 SF Office/Warehouse Building

99

- > Located in the Selma Industrial Park II
- > Lot Size is 1.46 acres
- > Zoned "Light Industrial" (City of Selma)
- > 1,350 SF of Office Space
- > Four (4) 14' x 14' Roll-Up Doors
- > Purchase Price: \$875,000
- > Lease Rate: \$0.60 PSF, NNN
- > APN: 390-210-08S
- > 16 Foot Clear Height

> Fully Fenced

> 400 Amp, 208v, 3-Phase Power

> Scheduled for Completion January 2018

Subject Building

PAGIFIC AVE

CTAL TE R.

NEBRASKA AVE

SAGINAW AVE