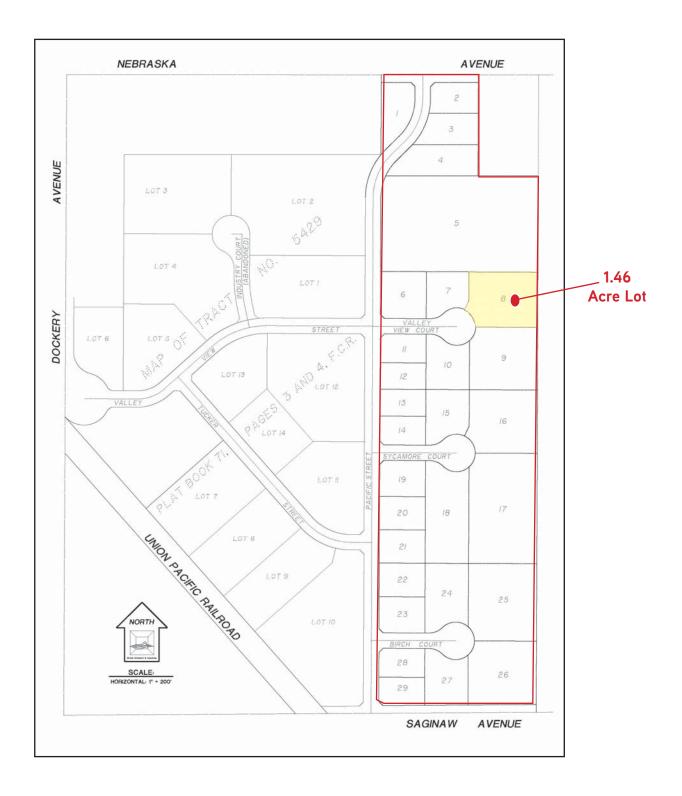

### 1028 VALLEY VIEW COURT SEC NEBRASKA AND PACIFIC AVENUES, SELMA, CALIFORNIA

> New 10,000 SF Office/Warehouse Building

99

- > Located in the Selma Industrial Park II
- > Lot Size is 1.46 acres
- > Zoned "Light Industrial" (City of Selma)
- > 1,350 SF of Office Space
- > Four (4) 14' x 14' Roll-Up Doors
- > Purchase Price: \$875,000
- > Lease Rate: \$0.60 PSF, NNN
- > APN: 390-210-08S
- > 16 Foot Clear Height