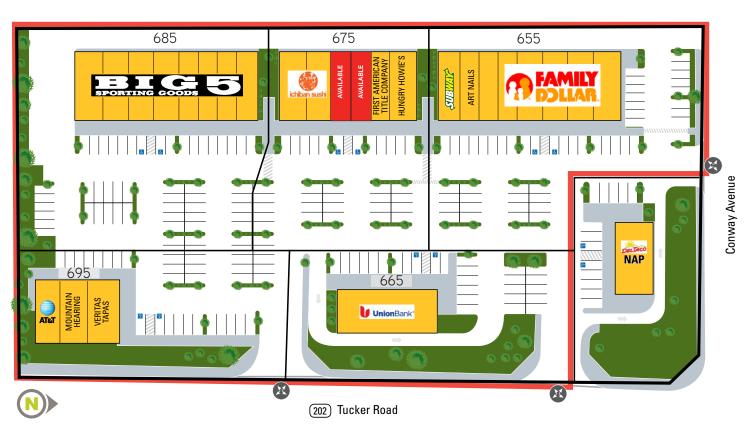

### **HIGHLIGHTS**

- > 1,170 square feet available now!
- > Excellent location on primary retail corridor
- > Adjacent to planned Walmart Supercenter
- > Anchor Tenants include:

## **AVAILABILITY**

Suite 675-C: 1,170 SF Rate Negotiable Suite 675-D: 1,170 SF Rate Negotiable

2017 ESTIMATES, ALTERYX.COM

| SUITE | TENANT             | SIZE     | SUITE | TENANT                  | SIZE      |
|-------|--------------------|----------|-------|-------------------------|-----------|
| 655-A | FAMILY DOLLAR, INC | 8,655 SF | 675-E | FIRST AMERICAN TITLE    | 1,170 SF  |
| 655-B | ART NAILS          | 1,170 SF | 675-F | HUNGRY HOWIE'S PIZZA    | 1,555 SF  |
| 655-C | SUBWAY             | 1,332SF  | 685   | BIG 5 SPORTING GOODS    | 11,245 SF |
| 665   | UNION BANK         | 3,815 SF | 695-A | AT&T WIRELESS           | 1,400SF   |
| 675-A | ICHIBAN            | 3,250 SF | 695-B | MOUNTAIN HEARING CENTER | 1,500     |
| 675-C | AVAILABLE          | 1,170 SF | 695-C | VERITAS WINE & CHEESE   | 1,826 SF  |
| 675-D | AVAILABLE          | 1,170 SF |       |                         |           |