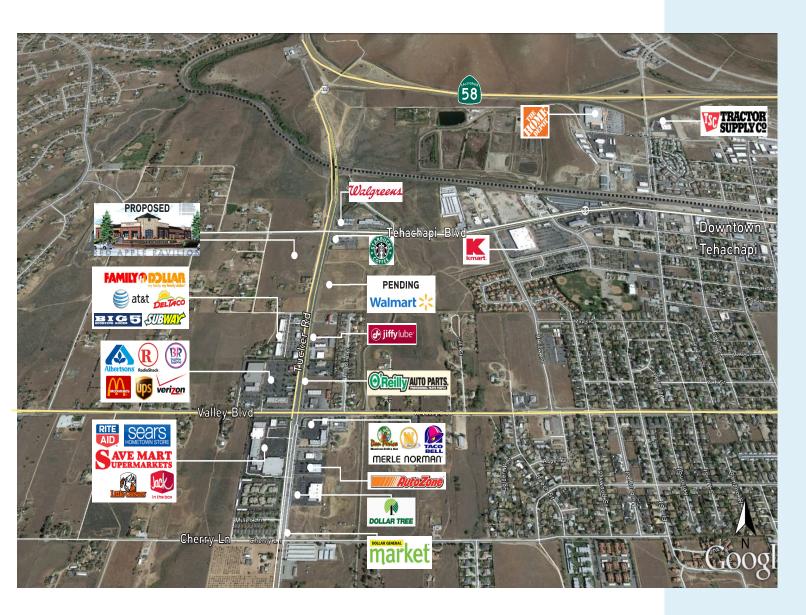

# RETAIL SPACE FOR LEASE THE ORCHARD - COMPETITION AERIAL

655-695 TUCKER ROAD, TEHACHAPI, CA 9356