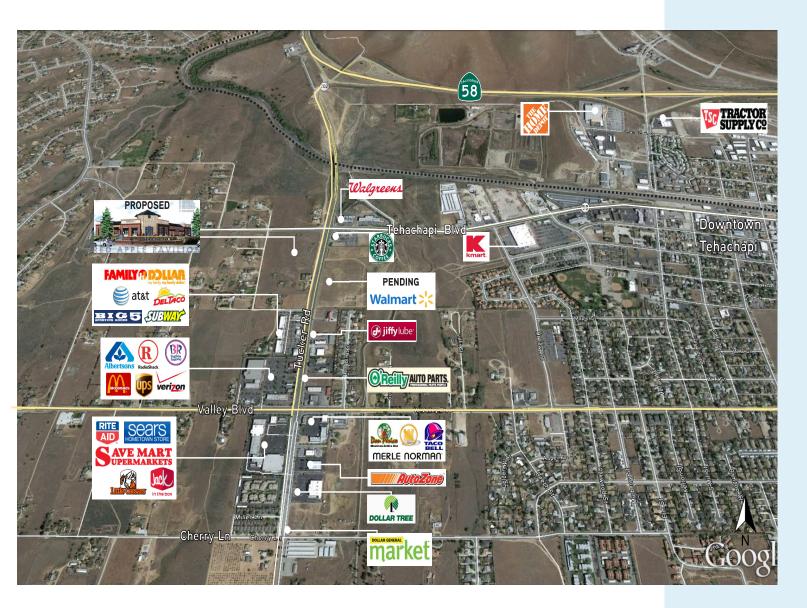

#### RETAIL SPACE FOR LEASE THE ORCHARD - COMPETITION AERIAL MAP 655-695 TUCKER ROAD, TEHACHAPI, CA 93561