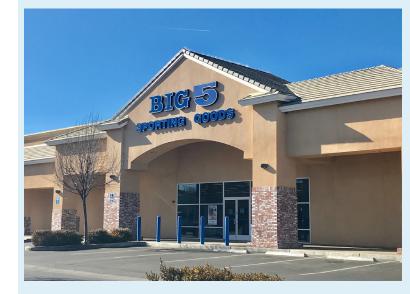

#### RETAIL SPACE FOR LEASE THE ORCHARD - PROPERTY INFORMATION 655-695 TUCKER ROAD, TEHACHAPI, CA 93561

*The Orchard Shopping Center* is a 39,258 square foot shopping center anchored by Big 5 Sporting Goods, Family Dollar, Union Bank and First American Title. It is situated along Tehachapi's primary retail corridor with excellent exposure and easy access from Tucker Road.

## HIGHLIGHTS

- > 1,170 square feet available now!
- > Excellent location on primary retail corridor
- > Adjacent to planned Walmart Supercenter
- > Anchor Tenants include: