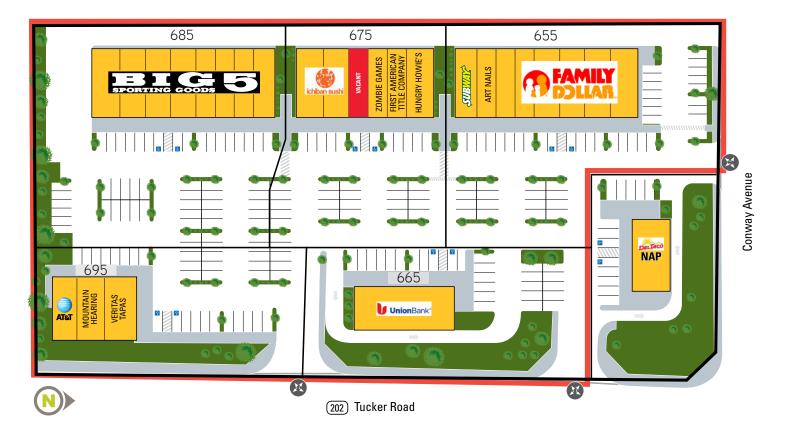

## AVAILABILITY

Suite 675-C: 1,170 SF \$1.45/SF NNN

I I I

LILL

| SUITE | TENANT             | SIZE     | SUITE | TENANT                  | SIZE      |
|-------|--------------------|----------|-------|-------------------------|-----------|
| 655-A | FAMILY DOLLAR, INC | 8,655 SF | 675-E | FIRST AMERICAN TITLE    | 1,170 SF  |
| 655-B | ART NAILS          | 1,170 SF | 675-F | HUNGRY HOWIE'S PIZZA    | 1,555 SF  |
| 655-C | SUBWAY             | 1,332SF  | 685   | BIG 5 SPORTING GOODS    | 11,245 SF |
| 665   | UNION BANK         | 3,815 SF | 695-A | AT&T WIRELESS           | 1,400SF   |
| 675-A | ICHIBAN            | 3,250 SF | 695-B | MOUNTAIN HEARING CENTER | 1,500     |
| 675-C | VACANT             | 1,170 SF | 695-C | VERITAS WINE & CHEESE   | 1,826 SF  |
| 675-D | ZOMBIE GAMES       | 1,170 SF |       |                         |           |