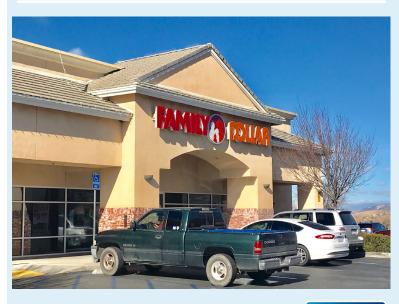

#### RETAIL SPACE FOR LEASE THE ORCHARD - PROPERTY INFORMATION 655-695 TUCKER ROAD, TEHACHAPI, CA 93561

*The Orchard Shopping Center* is a 39,258 square foot shopping center anchored by Big 5 Sporting Goods, Family Dollar, Union Bank and First American Title. It is situated along Tehachapi's primary retail corridor with excellent exposure and easy access from Tucker Road.

## HIGHLIGHTS

- > 1,170 square feet available now!
- > Excellent location on primary retail corridor
- > Adjacent to planned Walmart Supercenter
- > Anchor Tenants include: