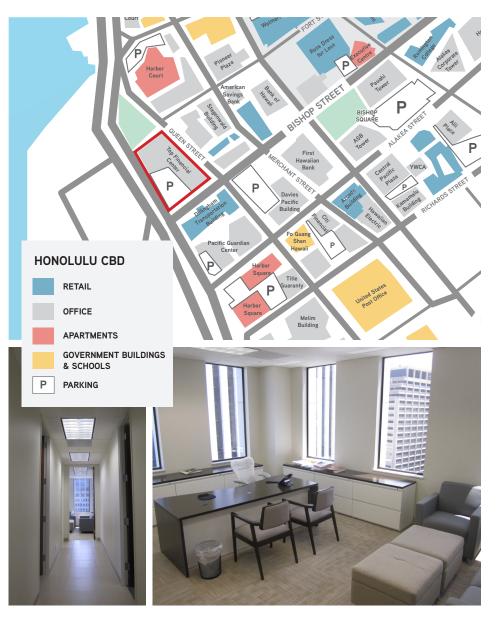

#### **Property Description**

The suite consists of four (4) ready-tooccupy perimeter offices, storage room and a large meeting/training room with a shower.

Colliers

#### Features & Benefits

- > Tenant conference rooms and kitchen facilities
- > High-speed fiber optic connectivity
- > Great ocean and mountain views
- > One of the best parking ratios within CBD

## Topa Financial Center

700 BISHOP STREET, HONOLULU, HI 96813

#### Location Description

Located within the Bishop Tower of the TOPA Financial Center, this space offers any business the opportunity to be within the mix of professional office users. The building offers an array of tenants which include a handful of eateries, gym and professional services.