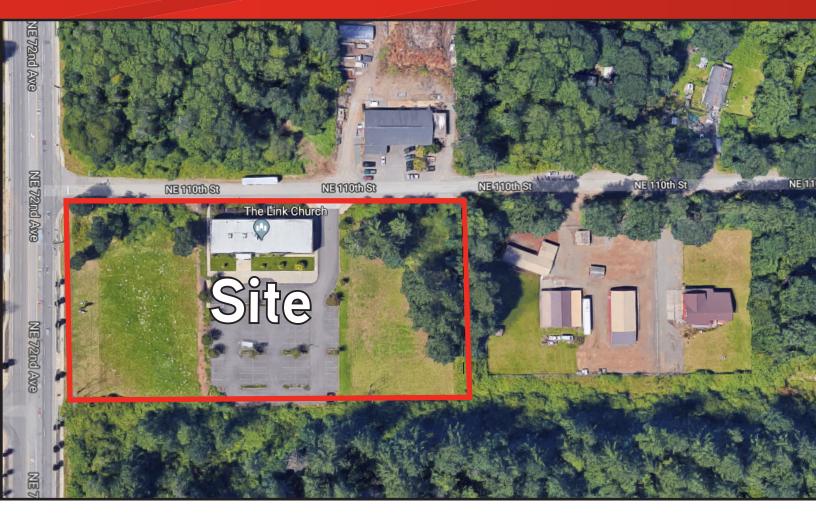

## 7321 NE 110th St - 4.06 Acres

7321 NE 110TH STREET, VANCOUVER WASHINGTON 98662

Price: \$1,950,000

- Commercial Building and Land on NE 110th within 1 mile north of Home Depot, Costco and other retail businesses.
- Zoned CC- Community Commercial (CC) District. These commercial areas are intended to provide for the regular shopping and service needs for several adjacent neighborhoods. This district is only permitted in areas designated as community commercial or mixed use on the comprehensive plan.
- > Approximately 4.06 frontage on 110th Street
- Good access from I-5, I-205 and Padden Parkway