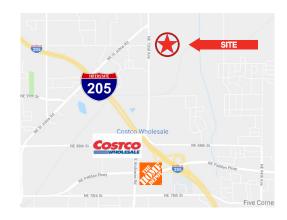

## 7321 NE 110th St - 4.06 Acres

7321 NE 110TH STREET, VANCOUVER WASHINGTON 98662

Price: \$1,950,000

- Commercial Building and Land on NE 110th within 1 mile north of Home Depot, Costco and other retail businesses.
- Zoned CC- Community Commercial (CC) District. These commercial areas are intended to provide for the regular shopping and service needs for several adjacent neighborhoods. This district is only permitted in areas designated as community commercial or mixed use on the comprehensive plan.
- > Approximately 4.06 frontage on 110th Street
- Good access from I-5, I-205 and Padden Parkway