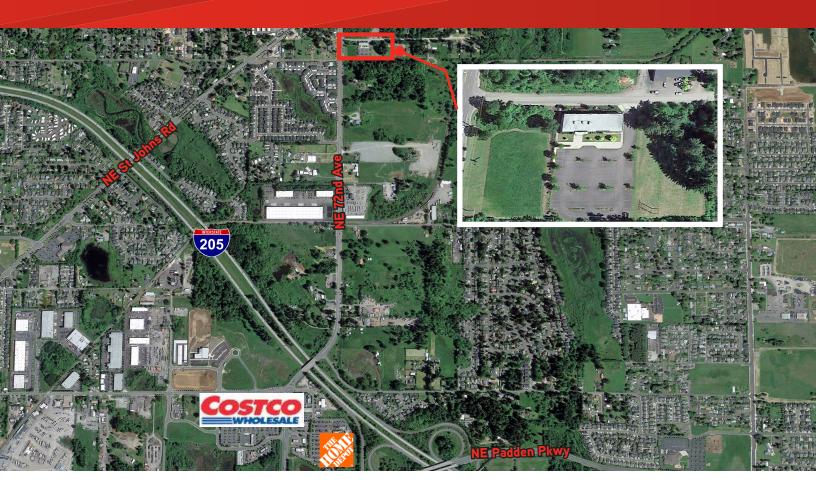

## 7321 NE 110th St - 4.06 Acres

7321 NE 110TH STREET, VANCOUVER WASHINGTON 98662

Price: \$1,950,000

- Commercial Building and Land on NE 110th within 1 mile north of Home Depot, Costco and other retail businesses.
- Zoned CC- Community Commercial (CC) District. These commercial areas are intended to provide for the regular shopping and service needs for several adjacent neighborhoods. This district is only permitted in areas designated as community commercial or mixed use on the comprehensive plan.
- > Approximately 4.06 frontage on 110th Street
- Good access from I-5, I-205 and Padden Parkway