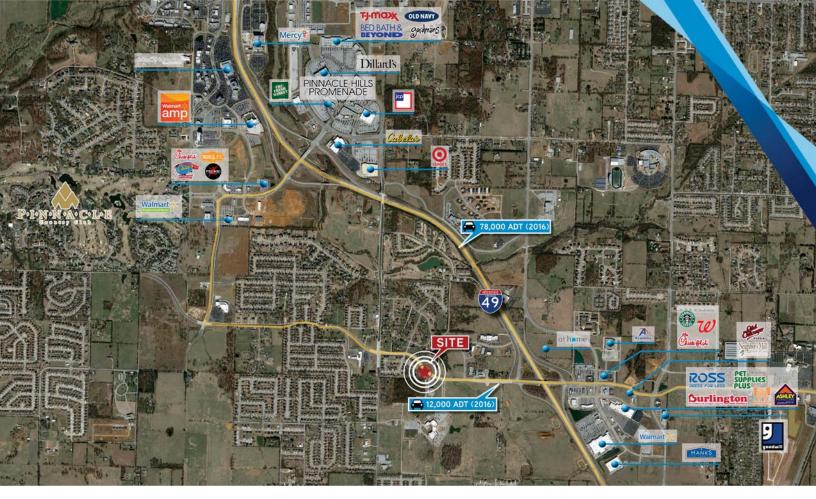

## Land For Sale

South of W Pleasant Grove Road, Rogers | AR

Located on the SW corner of W Pleasant Grove Rd and Razorback Greenway Trail in Rogers, one of the fastest growing cities in NWA. Zoned commercial and surrounded by upscale neighborhoods and major retailers.

## Image: production of the second of the se

Al Pless R Close Rose

**Colliers International** 4204 S. Pinnacle Hills Pkwy | Suite 102 Rogers, AR 72758 P: +1 479 845 6000

www.colliers.com/arkansas

This document has been prepared by Colliers International for advertising and general information only. Colliers International makes no guarantees, representations or warranties of any kind, expressed or implied, regarding the information including, but not limited to, warranties of content, accuracy and reliability. Any interested party should undertake their own inquiries as to the accuracy of the information. Colliers International excludes unequivocally all inferred or implied terms, conditions and warranties arising out of this document and excludes all liability for loss and damages arising there from. This publication is the copyrighted property of Colliers International and/or its licensor(s). ©2017. All rights reserved.